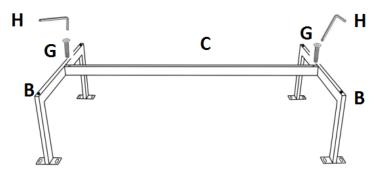

# STEP 2

1. Connect the Support Rail (C) and two pieces of side Legs (B) by 2 Bolts (G) as shown, Use the included wrench(H) to tighten them and ensure all are securely attached.

2. Attach the base to the bottom of Bench Body (A) by using 8 pieces of Bolts (F),8 pieces of METAL GASKET (D) and 8 pieces of Spring Washers (E), Use the included wrench(H) to tighten them and ensure all are securely attached. Turn the bench upright, assembly is completed.