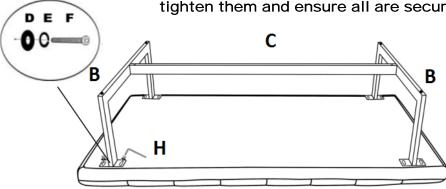

# STEP 2

1. Connect the Support Rail (C) and two pieces of side Legs (B) by 2 Bolts (G) as shown, Use the included wrench(H) to tighten them and ensure all are securely attached.

2. Attach the base to the bottom of Bench Body (A) by using 8 pieces of Bolts (F),8 pieces of METAL GASKET (D) and 8 pieces of Spring Washers (E), Use the included wrench(H) to tighten them and ensure all are securely attached. Turn the bench upright, assembly is completed.