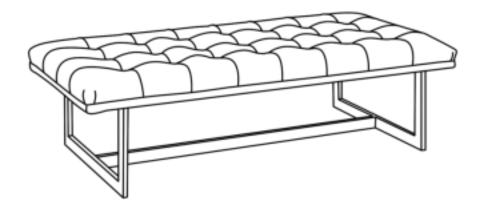

TOV

Oppland **Bench** TOV-052/TOV-053

# OPPLAND ASSEMBLY INSTRUCTIONS



### **PARTS LIST**

| LABEL | PICTURE | DESCRIPTION  | QTY |
|-------|---------|--------------|-----|
| A     |         | Bench body   | 1   |
| В     |         | Side Leg     | 2   |
| С     |         | Support Rail | 1   |

### **HARDWARE**

| LABEL | PICTURE | DESCRIPTION   | QTY |
|-------|---------|---------------|-----|
| D     | 0       | Metal Gasket  | 8   |
| E     | 0       | Spring Washer | 8   |
| F     |         | Bolt(M6*40mm) | 8   |
| G     |         | Bolt(M6*20mm) | 2   |
| Н     |         | Wrench        | 1   |

### **BEFORE BEGINNING ASSEMBLY:**



Read instructions cover to cover



Have two adults on hand for assembly



Do NOT assemble on flooring or carpet. Assemble on a clean non-marring surf ace (ex: packing foam)



Save all packaging until assembly is comple