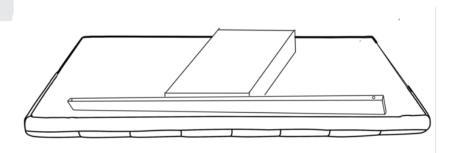

### STEP 1

Open the carton and remove the bench body, leg parts and hardware pack. Position the bench as shown.