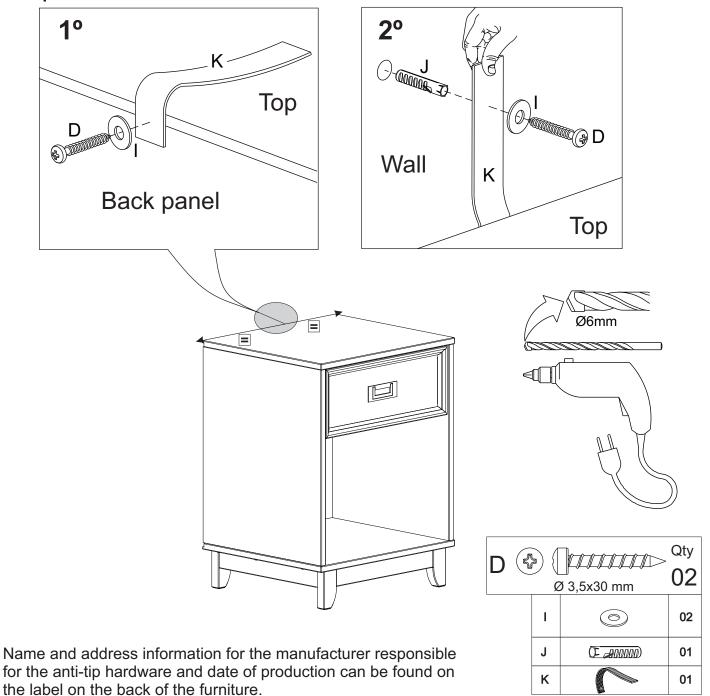

# Step 15

## **WARNING**

Serious or fatal injuries can occur from furniture tipping over. To prevent the furniture from tipping over we recommend that it is permanently fixed to the wall.

Wall anchor and hardware are included with this product. Please make sure hardware is suitable for your walls before installing, as different wall materials may require different types of anchors.

Attach screw (D) into washer (I), securing wall anchor (K), in the frame of superior panel unit. Drill your wall with a 6mm drill (not included) and insert hardware (J), securing wall anchor (K) with washer (I) and screw (D) in the wall.