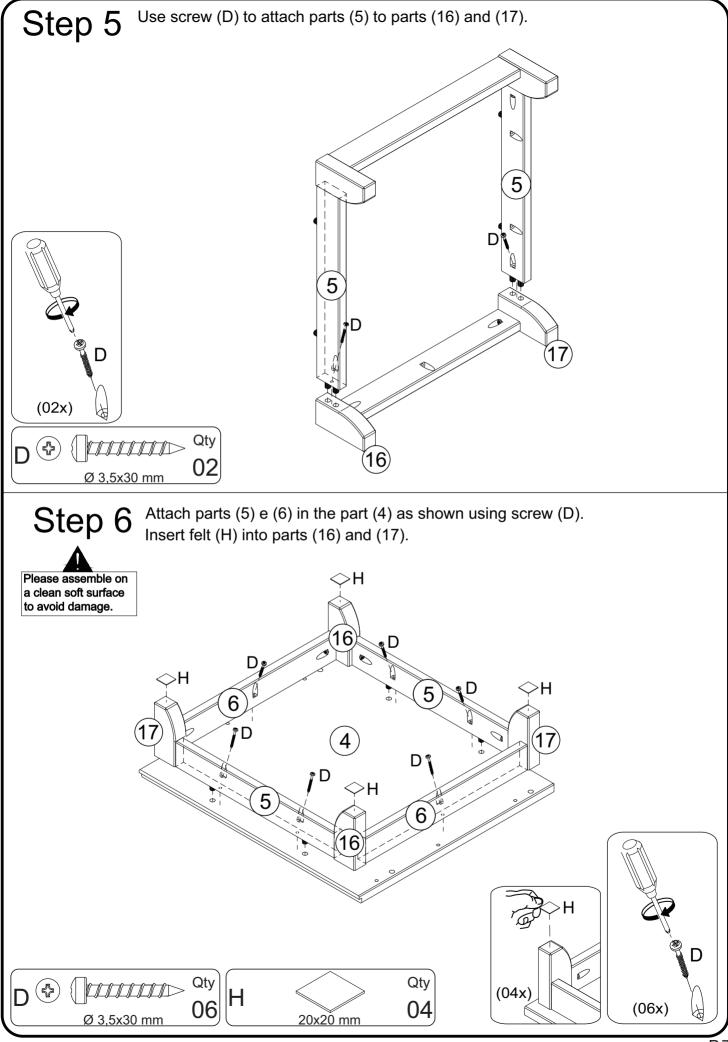

### Hardware List

| Α |                  | Ø 8*20 mm  | Wood dowel  | 04 pcs |
|---|------------------|------------|-------------|--------|
| В |                  | Ø 8*30 mm  | Wood dowel  | 36 pcs |
| С |                  | Ø 4*25mm   | Screw       | 04 pcs |
| D | \$ DDDDDDDDDDDDD | Ø 3,5*30mm | Screw       | 36 pcs |
| E | 0)>              | Ø10*7mm    | Nail        | 14 pcs |
| F | Acced            | Ø3*10mm    | Screw       | 02 pcs |
| G |                  |            | Handles     | 01 pc  |
| Н |                  | 20*20 mm   | Felt        | 04 pcs |
| I | 6                |            | Washer      | 02 pcs |
| J | () = #00000)     |            | Ø6mm        | 01 pc  |
| К |                  |            | Wall anchor | 01 pc  |