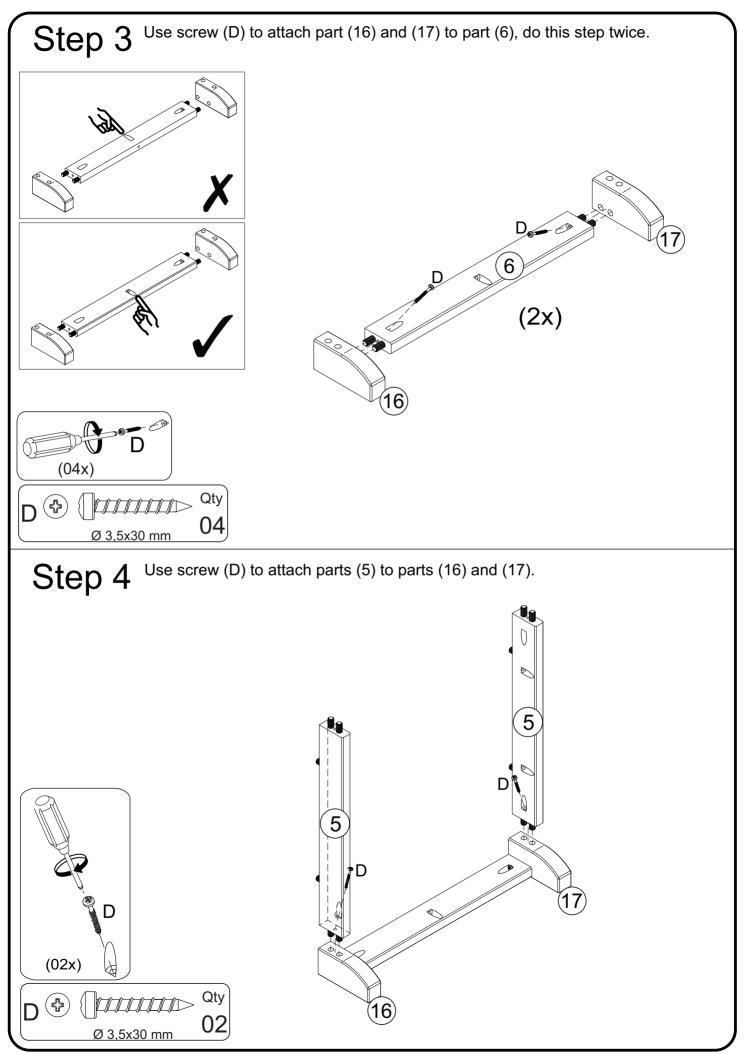

### Hardware List

| Α |                  | Ø 8*20 mm  | Wood dowel  | 04 pcs |
|---|------------------|------------|-------------|--------|
| В |                  | Ø 8*30 mm  | Wood dowel  | 36 pcs |
| С |                  | Ø 4*25mm   | Screw       | 04 pcs |
| D | \$ DDDDDDDDDDDDD | Ø 3,5*30mm | Screw       | 36 pcs |
| E | 0)>              | Ø10*7mm    | Nail        | 14 pcs |
| F | Acced            | Ø3*10mm    | Screw       | 02 pcs |
| G |                  |            | Handles     | 01 pc  |
| Н |                  | 20*20 mm   | Felt        | 04 pcs |
| I | 6                |            | Washer      | 02 pcs |
| J | () = #00000)     |            | Ø6mm        | 01 pc  |
| К |                  |            | Wall anchor | 01 pc  |