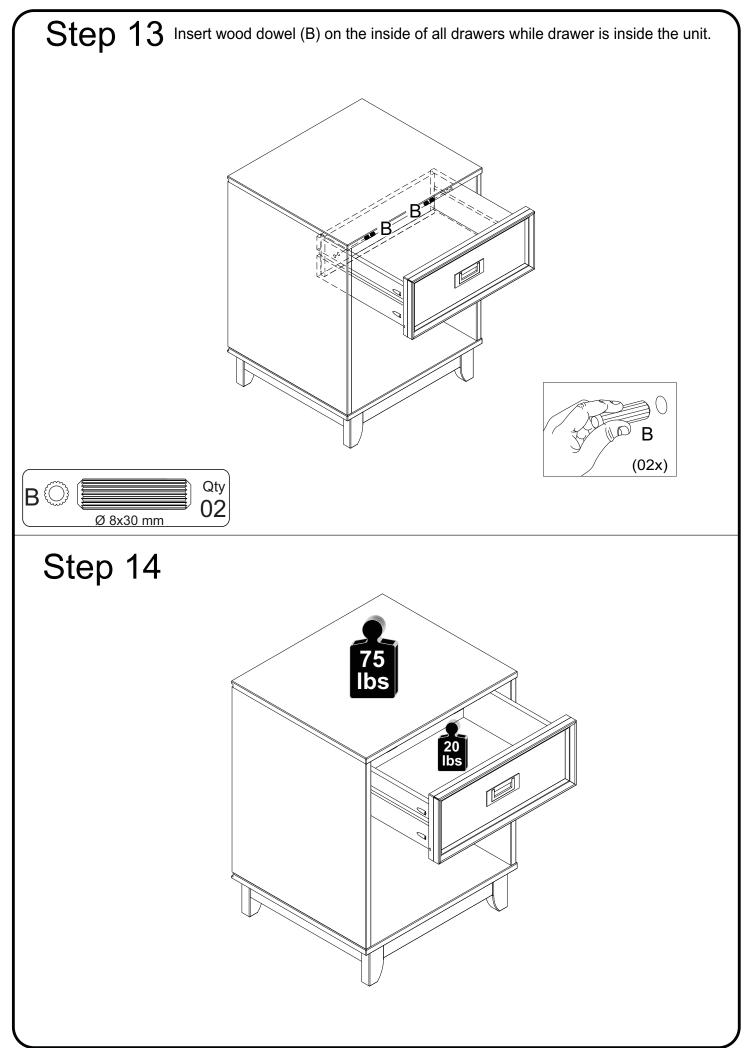

| Ø 4*25mm   | Screw       | 04 pcs |
| D | \$ DDDDDDDDDDDDD | Ø 3,5*30mm | Screw       | 36 pcs |
| E | 0)>              | Ø10*7mm    | Nail        | 14 pcs |
| F | Acced            | Ø3*10mm    | Screw       | 02 pcs |
| G |                  |            | Handles     | 01 pc  |
| Н |                  | 20*20 mm   | Felt        | 04 pcs |
| I | 6                |            | Washer      | 02 pcs |
| J | () = #00000)     |            | Ø6mm        | 01 pc  |
| К |                  |            | Wall anchor | 01 pc  |

Tape measure and hammer recommended for assembly (not included)



Philips head screwdriver required for assembly (not included)

The hardware quantities listed above are required for proper assembly. Some extra hardware may also have been included.















# Step 15

## **WARNING**

Serious or fatal injuries can occur from furniture tipping over. To prevent the furniture from tipping over we recommend that it is permanently fixed to the wall.

Wall anchor and hardware are included with this product. Please make sure hardware is suitable for your walls before installing, as different wall materials may require different types of anchors.

Attach screw (D) into washer (I), securing wall anchor (K), in the frame of superior panel unit. Drill your wall with a 6mm drill (not included) and insert hardware (J), securing wall anchor (K) with washer (I) and screw (D) in the wall.