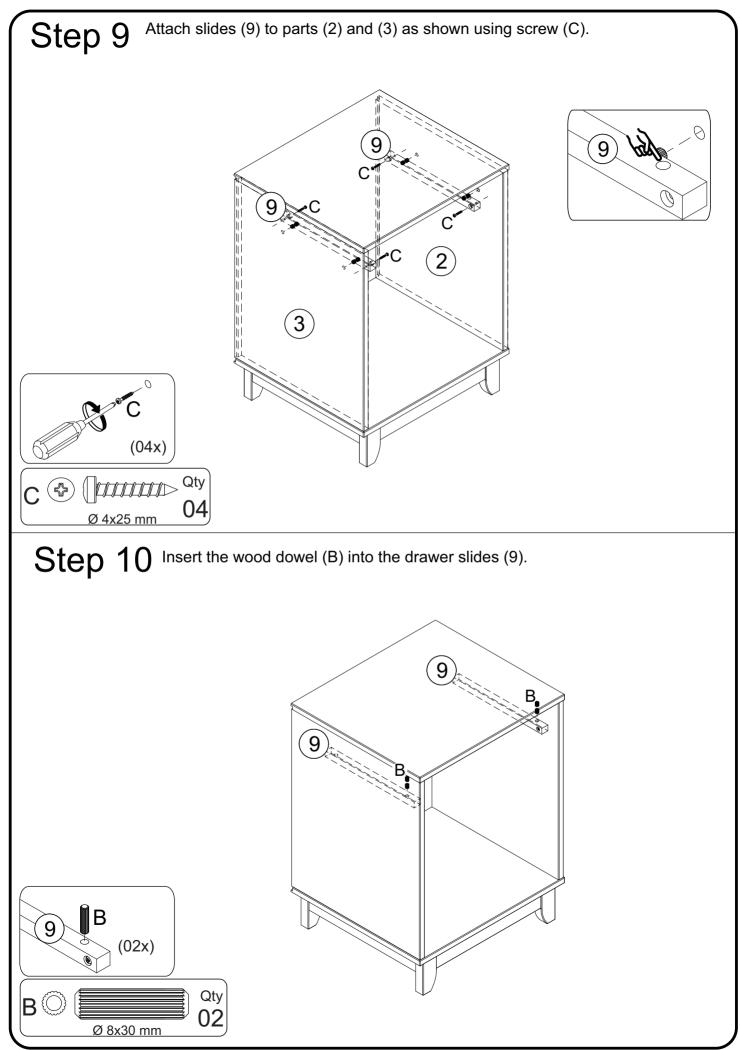

| Ø 4*25mm   | Screw       | 04 pcs |
| D | \$ DDDDDDDDDDDDD | Ø 3,5*30mm | Screw       | 36 pcs |
| E | 0)>              | Ø10*7mm    | Nail        | 14 pcs |
| F | Acced            | Ø3*10mm    | Screw       | 02 pcs |
| G |                  |            | Handles     | 01 pc  |
| Н |                  | 20*20 mm   | Felt        | 04 pcs |
| I | 6                |            | Washer      | 02 pcs |
| J | () = #00000)     |            | Ø6mm        | 01 pc  |
| К |                  |            | Wall anchor | 01 pc  |

Tape measure and hammer recommended for assembly (not included)



Philips head screwdriver required for assembly (not included)

The hardware quantities listed above are required for proper assembly. Some extra hardware may also have been included.















# Step 15

## **WARNING**

Serious or fatal injuries can occur from furniture tipping over. To prevent the furniture from tipping over we recommend that it is permanently fixed to the wall.

Wall anchor and hardware are included with this product. Please make sure hardware is suitable for your walls before installing, as different wall materials may require different types of anchors.

Attach screw (D) into washer (I), securing wall anchor (K), in the frame of superior panel unit. Drill your wall with a 6mm drill (not included) and insert hardware (J), securing wall anchor (K) with washer (I) and screw (D) in the wall.