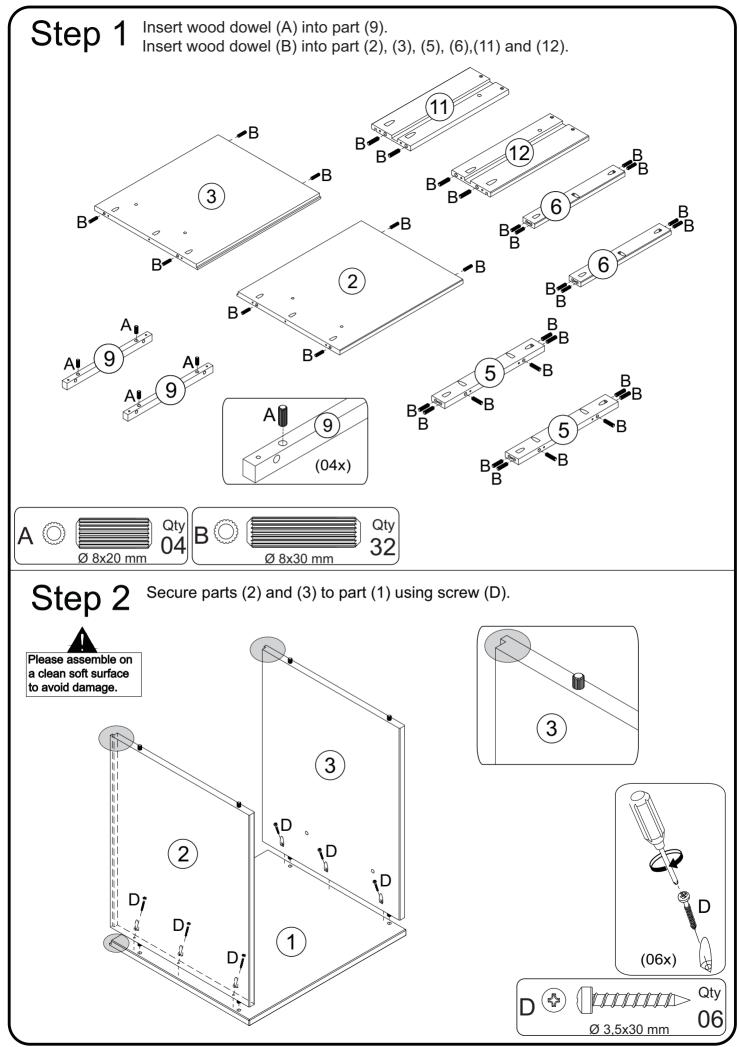

### Hardware List

| Α |                  | Ø 8*20 mm  | Wood dowel  | 04 pcs |
|---|------------------|------------|-------------|--------|
| В |                  | Ø 8*30 mm  | Wood dowel  | 36 pcs |
| С |                  | Ø 4*25mm   | Screw       | 04 pcs |
| D | \$ DDDDDDDDDDDDD | Ø 3,5*30mm | Screw       | 36 pcs |
| E | 0)>              | Ø10*7mm    | Nail        | 14 pcs |
| F | Acced            | Ø3*10mm    | Screw       | 02 pcs |
| G |                  |            | Handles     | 01 pc  |
| Н |                  | 20*20 mm   | Felt        | 04 pcs |
| I | 6                |            | Washer      | 02 pcs |
| J | () = #00000)     |            | Ø6mm        | 01 pc  |
| К |                  |            | Wall anchor | 01 pc  |