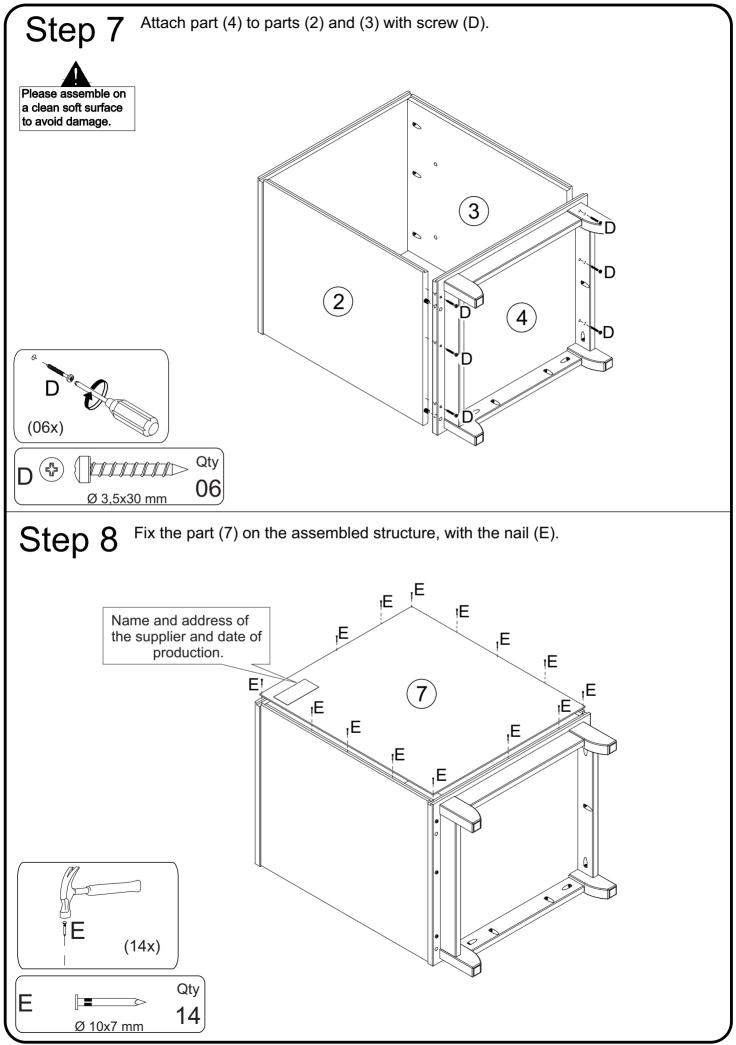

| Ø 4*25mm   | Screw       | 04 pcs |
| D | \$ DDDDDDDDDDDDD | Ø 3,5*30mm | Screw       | 36 pcs |
| E | 0)>              | Ø10*7mm    | Nail        | 14 pcs |
| F | Acced            | Ø3*10mm    | Screw       | 02 pcs |
| G |                  |            | Handles     | 01 pc  |
| Н |                  | 20*20 mm   | Felt        | 04 pcs |
| I | 6                |            | Washer      | 02 pcs |
| J | () = #00000)     |            | Ø6mm        | 01 pc  |
| К |                  |            | Wall anchor | 01 pc  |

Tape measure and hammer recommended for assembly (not included)



Philips head screwdriver required for assembly (not included)

The hardware quantities listed above are required for proper assembly. Some extra hardware may also have been included.















# Step 15

## **WARNING**

Serious or fatal injuries can occur from furniture tipping over. To prevent the furniture from tipping over we recommend that it is permanently fixed to the wall.

Wall anchor and hardware are included with this product. Please make sure hardware is suitable for your walls before installing, as different wall materials may require different types of anchors.

Attach screw (D) into washer (I), securing wall anchor (K), in the frame of superior panel unit. Drill your wall with a 6mm drill (not included) and insert hardware (J), securing wall anchor (K) with washer (I) and screw (D) in the wall.