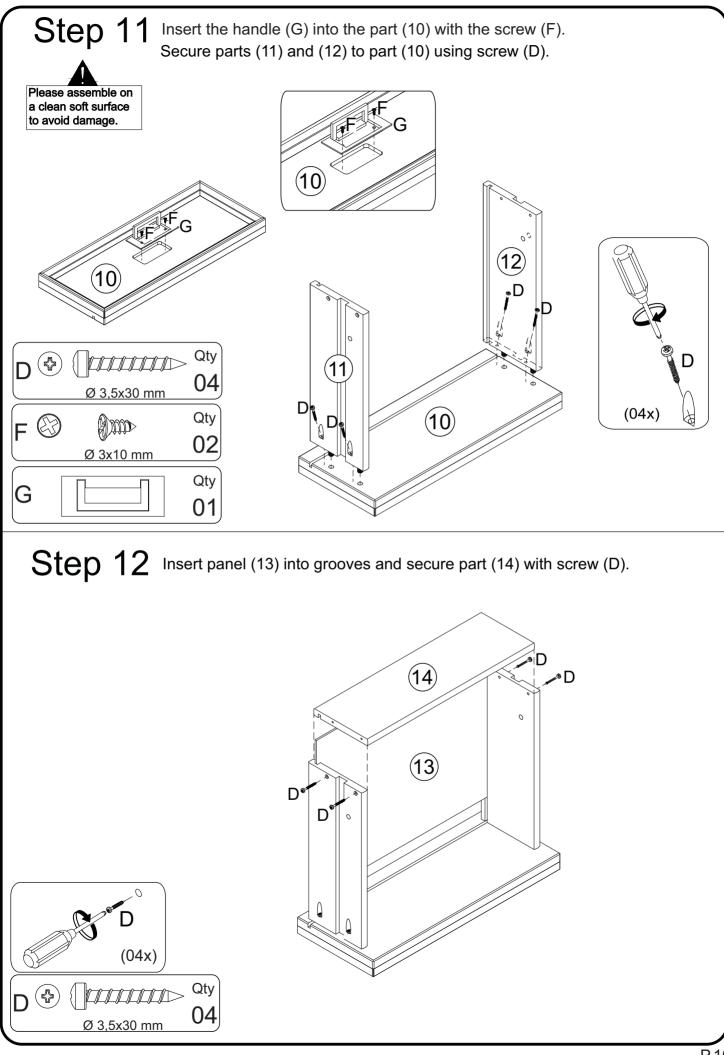

| Ø 4*25mm   | Screw       | 04 pcs |
| D | \$ DDDDDDDDDDDDD | Ø 3,5*30mm | Screw       | 36 pcs |
| E | 0)>              | Ø10*7mm    | Nail        | 14 pcs |
| F | Acced            | Ø3*10mm    | Screw       | 02 pcs |
| G |                  |            | Handles     | 01 pc  |
| Н |                  | 20*20 mm   | Felt        | 04 pcs |
| I | 6                |            | Washer      | 02 pcs |
| J | () = #00000)     |            | Ø6mm        | 01 pc  |
| К |                  |            | Wall anchor | 01 pc  |

Tape measure and hammer recommended for assembly (not included)



Philips head screwdriver required for assembly (not included)

The hardware quantities listed above are required for proper assembly. Some extra hardware may also have been included.















# Step 15

## **WARNING**

Serious or fatal injuries can occur from furniture tipping over. To prevent the furniture from tipping over we recommend that it is permanently fixed to the wall.

Wall anchor and hardware are included with this product. Please make sure hardware is suitable for your walls before installing, as different wall materials may require different types of anchors.

Attach screw (D) into washer (I), securing wall anchor (K), in the frame of superior panel unit. Drill your wall with a 6mm drill (not included) and insert hardware (J), securing wall anchor (K) with washer (I) and screw (D) in the wall.