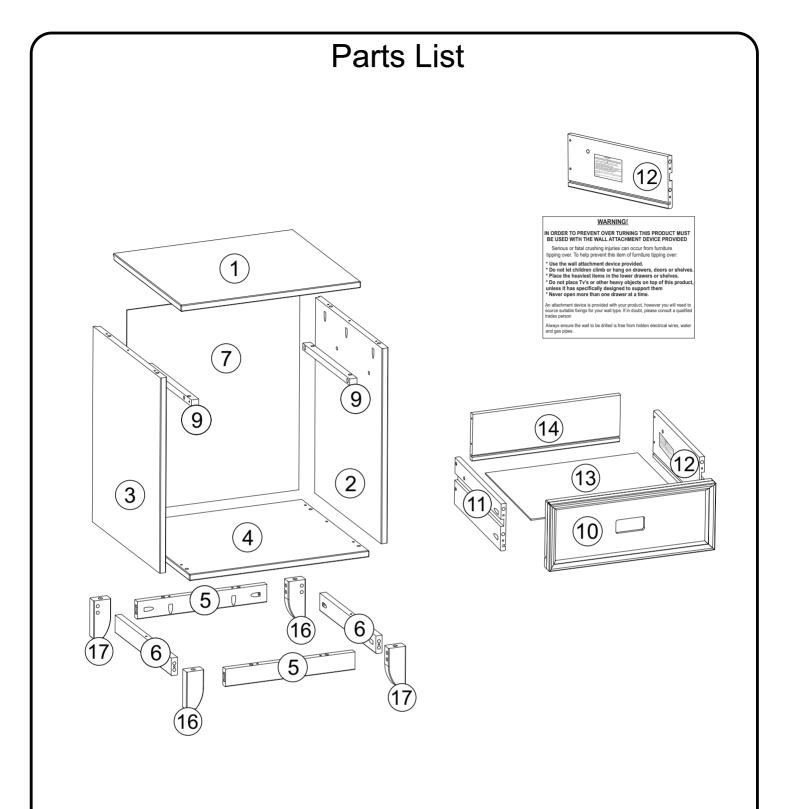

| -                          |                                                                                                                                       |                                                                                                                                                         |
|----------------------------|---------------------------------------------------------------------------------------------------------------------------------------|---------------------------------------------------------------------------------------------------------------------------------------------------------|
| Description Qty            |                                                                                                                                       | Par                                                                                                                                                     |
| Top panel                  | 01 pcs                                                                                                                                | 10                                                                                                                                                      |
| Right side panel           | 01 pcs                                                                                                                                | 11                                                                                                                                                      |
| Left side panel            | 01 pcs                                                                                                                                | 12                                                                                                                                                      |
| Bottom panel               | 01 pcs                                                                                                                                | 13                                                                                                                                                      |
| Crossbeam of the foot      | 02 pcs                                                                                                                                | 14                                                                                                                                                      |
| Side crossbeam of the foot | 02 pcs                                                                                                                                | 16                                                                                                                                                      |
| Back panel                 | 01 pcs                                                                                                                                | 17                                                                                                                                                      |
| Drawer slide               | 02 pcs                                                                                                                                |                                                                                                                                                         |
|                            | Top panel<br>Right side panel<br>Left side panel<br>Bottom panel<br>Crossbeam of the foot<br>Side crossbeam of the foot<br>Back panel | Top panel01 pcsRight side panel01 pcsLeft side panel01 pcsBottom panel01 pcsCrossbeam of the foot02 pcsSide crossbeam of the foot02 pcsBack panel01 pcs |

| Part# | Description       | Qty    |
|-------|-------------------|--------|
| 10    | Drawer front      | 01 pcs |
| 11    | Left drawer side  | 01 pcs |
| 12    | Right drawer side | 01 pcs |
| 13    | Drawer bottom     | 01 pcs |
| 14    | Drawer back       | 01 pcs |
| 16    | Left foot         | 02 pcs |
| 17    | Right foot        | 02 pcs |