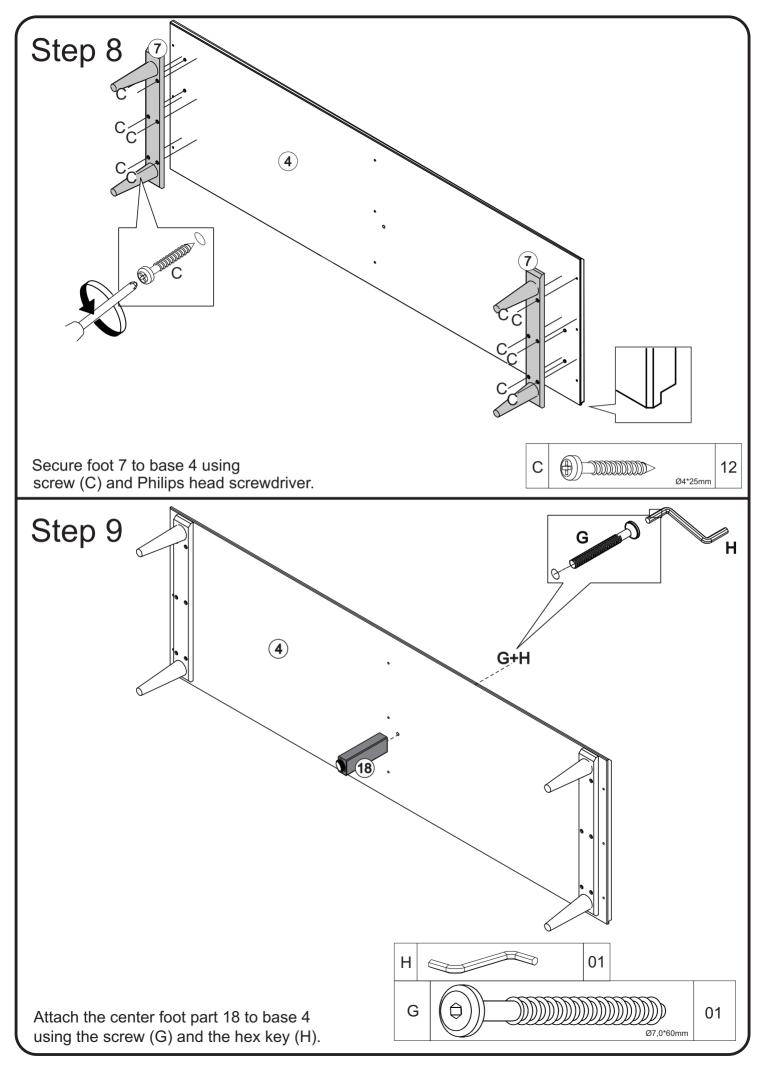

3. Wax should be applied every few months for the first year and then only when needed after that to keep the drawers sliding smoothly.

| Part # | Description       | Qty    |  |
|--------|-------------------|--------|--|
| 1      | Top panel         | 01 pc  |  |
| 2      | Left side panel   | 01 pc  |  |
| 3      | Right side panel  | 01 pc  |  |
| 4      | Base              | 01 pc  |  |
| 5      | Front rail        | 02 pcs |  |
| 6      | Large wood slider | 06 pcs |  |
| 7      | Foot              | 02 pcs |  |
| 8      | Back panel        | 02 pcs |  |
| 9      | Drawer Front      | 06 pcs |  |

| Part # | Description                    | Qty    |  |
|--------|--------------------------------|--------|--|
| 10     | Drawer Front                   | 06 pcs |  |
| 11     | Left drawer side               | 06 pcs |  |
| 12     | Right drawer side              | 05 pcs |  |
| 13     | Drawer back                    | 06 pcs |  |
| 14     | Drawer Bottom                  | 06 pcs |  |
| 15     | Right Drawer side with Warning | 01 рс  |  |
| 16     | Division                       | 01 pc  |  |
| 17     | Wood Slider                    | 06 pcs |  |
| 18     | Center Foot                    | 01 pc  |  |

## Hardware List

| А                                                                      |   | Ø8*30mm   | Wooden dowel | 58 pcs |  |  |
|------------------------------------------------------------------------|---|-----------|--------------|--------|--|--|
| В                                                                      |   | Ø10*20mm  | Wooden dowel | 48 pcs |  |  |
| С                                                                      |   | Ø4,0*25mm | Screw        | 72 pcs |  |  |
| D                                                                      |   | Ø3,5*30mm | Screw        | 28 pcs |  |  |
| Е                                                                      |   | Ø4,0*40mm | Screw        | 09 pcs |  |  |
| F                                                                      |   | Ø10*10mm  | Nail         | 36 pcs |  |  |
| G                                                                      |   | Ø7,0*60mm | Screw        | 01 pc  |  |  |
| Н                                                                      |   | 4mm       | Hex Key      | 01 pc  |  |  |
| I                                                                      |   | Ø8*40mm   | Wooden dowel | 12 pcs |  |  |
| J                                                                      |   | ø15*30mm  | Cam bolt     | 33 pcs |  |  |
| K                                                                      |   | ø15*10mm  | Cam lock     | 33 pcs |  |  |
| L                                                                      |   |           | Wall anchor  | 01 pc  |  |  |
| Μ                                                                      | 6 |           | Washer       | 02 pcs |  |  |
| Ν                                                                      |   | Ø6*35mm   |              | 01 pc  |  |  |
| 0                                                                      |   | Ø4*16mm   | Screw        | 01 pc  |  |  |
| Р                                                                      |   | Ø4,0*40mm | Screw        | 01 pc  |  |  |
| Q                                                                      |   | 1441mm    | "H" Profile  | 01 pc  |  |  |
| Hammer recommended<br>for assembly (not included)                      |   |           |              |        |  |  |
| The hardware quantities listed above are required for proper assembly. |   |           |              |        |  |  |