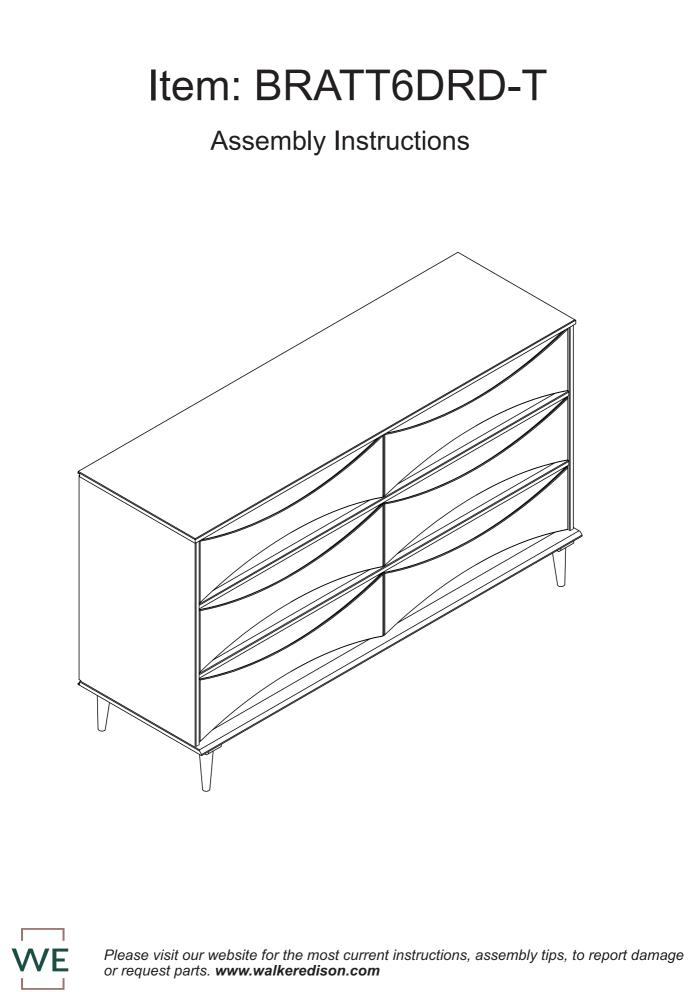

3. Wax should be applied every few months for the first year and then only when needed after that to keep the drawers sliding smoothly.

| Part # | Description       | Qty    |  |
|--------|-------------------|--------|--|
| 1      | Top panel         | 01 pc  |  |
| 2      | Left side panel   | 01 pc  |  |
| 3      | Right side panel  | 01 pc  |  |
| 4      | Base              | 01 pc  |  |
| 5      | Front rail        | 02 pcs |  |
| 6      | Large wood slider | 06 pcs |  |
| 7      | Foot              | 02 pcs |  |
| 8      | Back panel        | 02 pcs |  |
| 9      | Drawer Front      | 06 pcs |  |

| Part # | Description                    | Qty    |  |
|--------|--------------------------------|--------|--|
| 10     | Drawer Front                   | 06 pcs |  |
| 11     | Left drawer side               | 06 pcs |  |
| 12     | Right drawer side              | 05 pcs |  |
| 13     | Drawer back                    | 06 pcs |  |
| 14     | Drawer Bottom                  | 06 pcs |  |
| 15     | Right Drawer side with Warning | 01 рс  |  |
| 16     | Division                       | 01 pc  |  |
| 17     | Wood Slider                    | 06 pcs |  |
| 18     | Center Foot                    | 01 pc  |  |