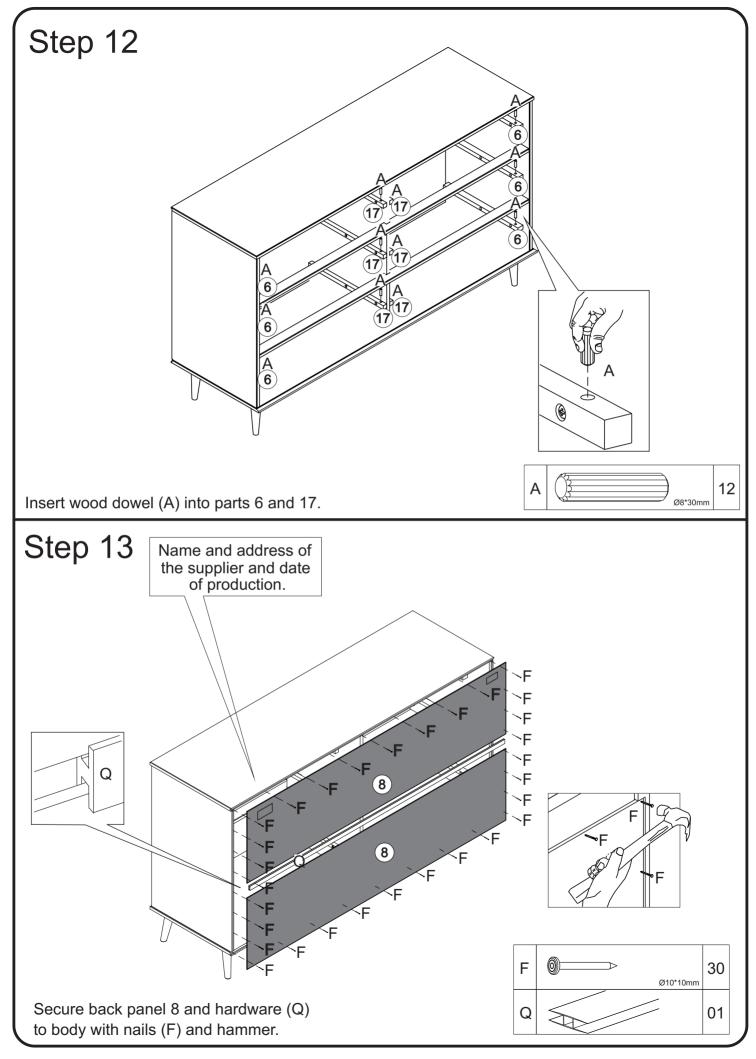

3. Wax should be applied every few months for the first year and then only when needed after that to keep the drawers sliding smoothly.

| Part # | Description       | Qty    |  |
|--------|-------------------|--------|--|
| 1      | Top panel         | 01 pc  |  |
| 2      | Left side panel   | 01 pc  |  |
| 3      | Right side panel  | 01 pc  |  |
| 4      | Base              | 01 pc  |  |
| 5      | Front rail        | 02 pcs |  |
| 6      | Large wood slider | 06 pcs |  |
| 7      | Foot              | 02 pcs |  |
| 8      | Back panel        | 02 pcs |  |
| 9      | Drawer Front      | 06 pcs |  |

| Part # | Description                    | Qty    |  |
|--------|--------------------------------|--------|--|
| 10     | Drawer Front                   | 06 pcs |  |
| 11     | Left drawer side               | 06 pcs |  |
| 12     | Right drawer side              | 05 pcs |  |
| 13     | Drawer back                    | 06 pcs |  |
| 14     | Drawer Bottom                  | 06 pcs |  |
| 15     | Right Drawer side with Warning | 01 рс  |  |
| 16     | Division                       | 01 pc  |  |
| 17     | Wood Slider                    | 06 pcs |  |
| 18     | Center Foot                    | 01 pc  |  |

## Hardware List

| А                                                                      |   | Ø8*30mm   | Wooden dowel | 58 pcs |  |  |
|------------------------------------------------------------------------|---|-----------|--------------|--------|--|--|
| В                                                                      |   | Ø10*20mm  | Wooden dowel | 48 pcs |  |  |
| С                                                                      |   | Ø4,0*25mm | Screw        | 72 pcs |  |  |
| D                                                                      |   | Ø3,5*30mm | Screw        | 28 pcs |  |  |
| Е                                                                      |   | Ø4,0*40mm | Screw        | 09 pcs |  |  |
| F                                                                      |   | Ø10*10mm  | Nail         | 36 pcs |  |  |
| G                                                                      |   | Ø7,0*60mm | Screw        | 01 pc  |  |  |
| Н                                                                      |   | 4mm       | Hex Key      | 01 pc  |  |  |
| I                                                                      |   | Ø8*40mm   | Wooden dowel | 12 pcs |  |  |
| J                                                                      |   | ø15*30mm  | Cam bolt     | 33 pcs |  |  |
| K                                                                      |   | ø15*10mm  | Cam lock     | 33 pcs |  |  |
| L                                                                      |   |           | Wall anchor  | 01 pc  |  |  |
| Μ                                                                      | 6 |           | Washer       | 02 pcs |  |  |
| Ν                                                                      |   | Ø6*35mm   |              | 01 pc  |  |  |
| 0                                                                      |   | Ø4*16mm   | Screw        | 01 pc  |  |  |
| Р                                                                      |   | Ø4,0*40mm | Screw        | 01 pc  |  |  |
| Q                                                                      |   | 1441mm    | "H" Profile  | 01 pc  |  |  |
| Hammer recommended<br>for assembly (not included)                      |   |           |              |        |  |  |
| The hardware quantities listed above are required for proper assembly. |   |           |              |        |  |  |