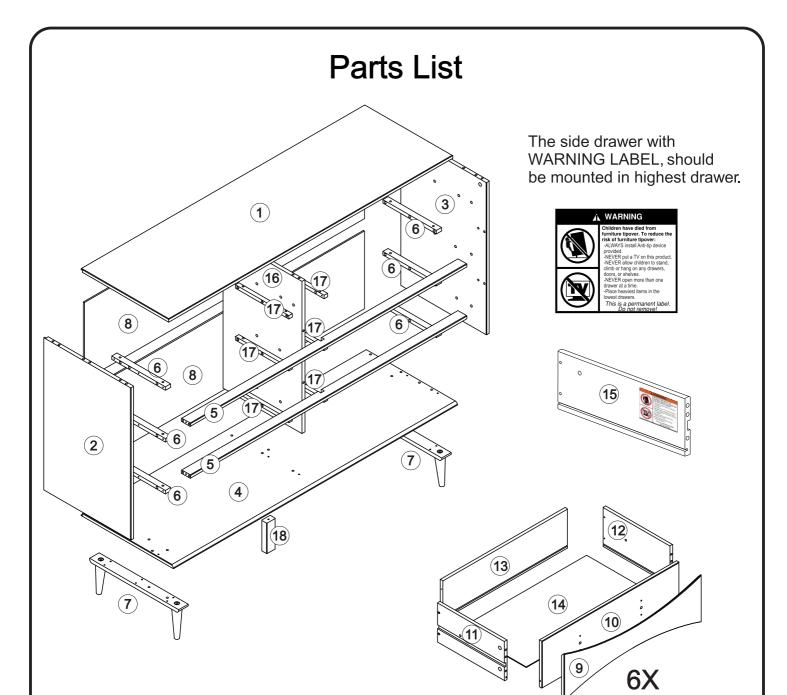

3. Wax should be applied every few months for the first year and then only when needed after that to keep the drawers sliding smoothly.

| Part # | Description       | Qty    |  |
|--------|-------------------|--------|--|
| 1      | Top panel         | 01 pc  |  |
| 2      | Left side panel   | 01 pc  |  |
| 3      | Right side panel  | 01 pc  |  |
| 4      | Base              | 01 pc  |  |
| 5      | Front rail        | 02 pcs |  |
| 6      | Large wood slider | 06 pcs |  |
| 7      | Foot              | 02 pcs |  |
| 8      | Back panel        | 02 pcs |  |
| 9      | Drawer Front      | 06 pcs |  |

| Part # | Description                    | Qty    |  |
|--------|--------------------------------|--------|--|
| 10     | Drawer Front                   | 06 pcs |  |
| 11     | Left drawer side               | 06 pcs |  |
| 12     | Right drawer side              | 05 pcs |  |
| 13     | Drawer back                    | 06 pcs |  |
| 14     | Drawer Bottom                  | 06 pcs |  |
| 15     | Right Drawer side with Warning | 01 рс  |  |
| 16     | Division                       | 01 pc  |  |
| 17     | Wood Slider                    | 06 pcs |  |
| 18     | Center Foot                    | 01 pc  |  |

## Hardware List

| А                                                                      |   | Ø8*30mm   | Wooden dowel | 58 pcs |  |  |
|------------------------------------------------------------------------|---|-----------|--------------|--------|--|--|
| В                                                                      |   | Ø10*20mm  | Wooden dowel | 48 pcs |  |  |
| С                                                                      |   | Ø4,0*25mm | Screw        | 72 pcs |  |  |
| D                                                                      |   | Ø3,5*30mm | Screw        | 28 pcs |  |  |
| Е                                                                      |   | Ø4,0*40mm | Screw        | 09 pcs |  |  |
| F                                                                      |   | Ø10*10mm  | Nail         | 36 pcs |  |  |
| G                                                                      |   | Ø7,0*60mm | Screw        | 01 pc  |  |  |
| Н                                                                      |   | 4mm       | Hex Key      | 01 pc  |  |  |
| I                                                                      |   | Ø8*40mm   | Wooden dowel | 12 pcs |  |  |
| J                                                                      |   | ø15*30mm  | Cam bolt     | 33 pcs |  |  |
| K                                                                      |   | ø15*10mm  | Cam lock     | 33 pcs |  |  |
| L                                                                      |   |           | Wall anchor  | 01 pc  |  |  |
| Μ                                                                      | 6 |           | Washer       | 02 pcs |  |  |
| Ν                                                                      |   | Ø6*35mm   |              | 01 pc  |  |  |
| 0                                                                      |   | Ø4*16mm   | Screw        | 01 pc  |  |  |
| Р                                                                      |   | Ø4,0*40mm | Screw        | 01 pc  |  |  |
| Q                                                                      |   | 1441mm    | "H" Profile  | 01 pc  |  |  |
| Hammer recommended<br>for assembly (not included)                      |   |           |              |        |  |  |
| The hardware quantities listed above are required for proper assembly. |   |           |              |        |  |  |