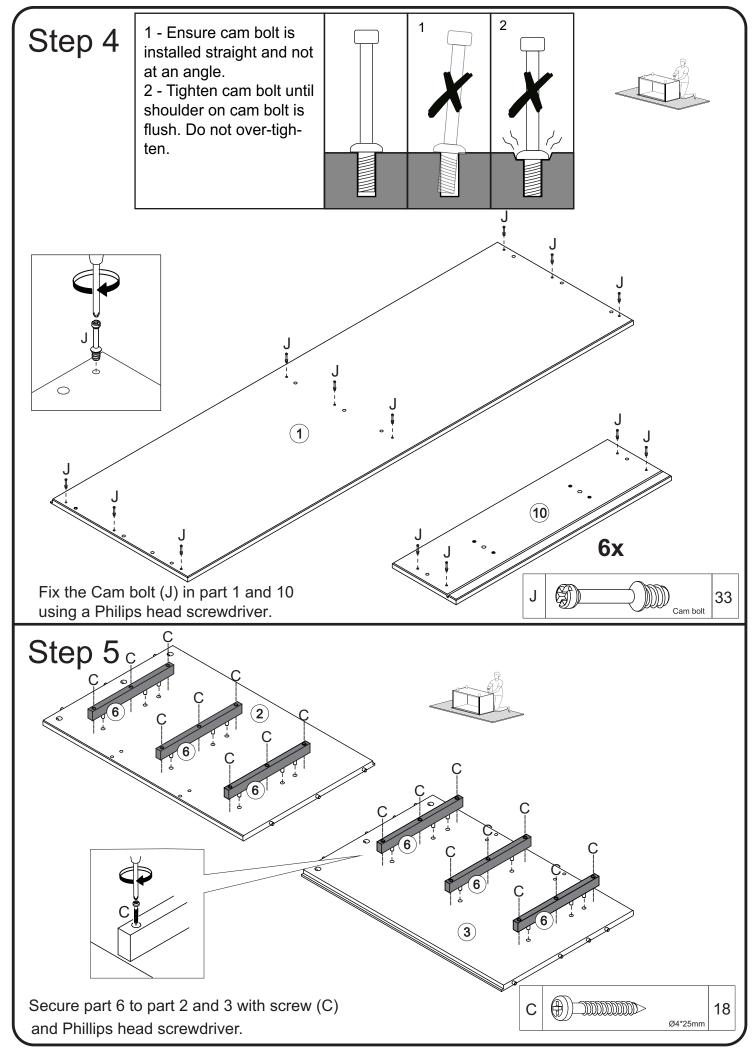

## Hardware List

| А                                                                      |   | Ø8*30mm   | Wooden dowel | 58 pcs |  |  |
|------------------------------------------------------------------------|---|-----------|--------------|--------|--|--|
| В                                                                      |   | Ø10*20mm  | Wooden dowel | 48 pcs |  |  |
| С                                                                      |   | Ø4,0*25mm | Screw        | 72 pcs |  |  |
| D                                                                      |   | Ø3,5*30mm | Screw        | 28 pcs |  |  |
| Е                                                                      |   | Ø4,0*40mm | Screw        | 09 pcs |  |  |
| F                                                                      |   | Ø10*10mm  | Nail         | 36 pcs |  |  |
| G                                                                      |   | Ø7,0*60mm | Screw        | 01 pc  |  |  |
| Н                                                                      |   | 4mm       | Hex Key      | 01 pc  |  |  |
| I                                                                      |   | Ø8*40mm   | Wooden dowel | 12 pcs |  |  |
| J                                                                      |   | ø15*30mm  | Cam bolt     | 33 pcs |  |  |
| K                                                                      |   | ø15*10mm  | Cam lock     | 33 pcs |  |  |
| L                                                                      |   |           | Wall anchor  | 01 pc  |  |  |
| Μ                                                                      | 6 |           | Washer       | 02 pcs |  |  |
| Ν                                                                      |   | Ø6*35mm   |              | 01 pc  |  |  |
| 0                                                                      |   | Ø4*16mm   | Screw        | 01 pc  |  |  |
| Р                                                                      |   | Ø4,0*40mm | Screw        | 01 pc  |  |  |
| Q                                                                      |   | 1441mm    | "H" Profile  | 01 pc  |  |  |
| Hammer recommended<br>for assembly (not included)                      |   |           |              |        |  |  |
| The hardware quantities listed above are required for proper assembly. |   |           |              |        |  |  |