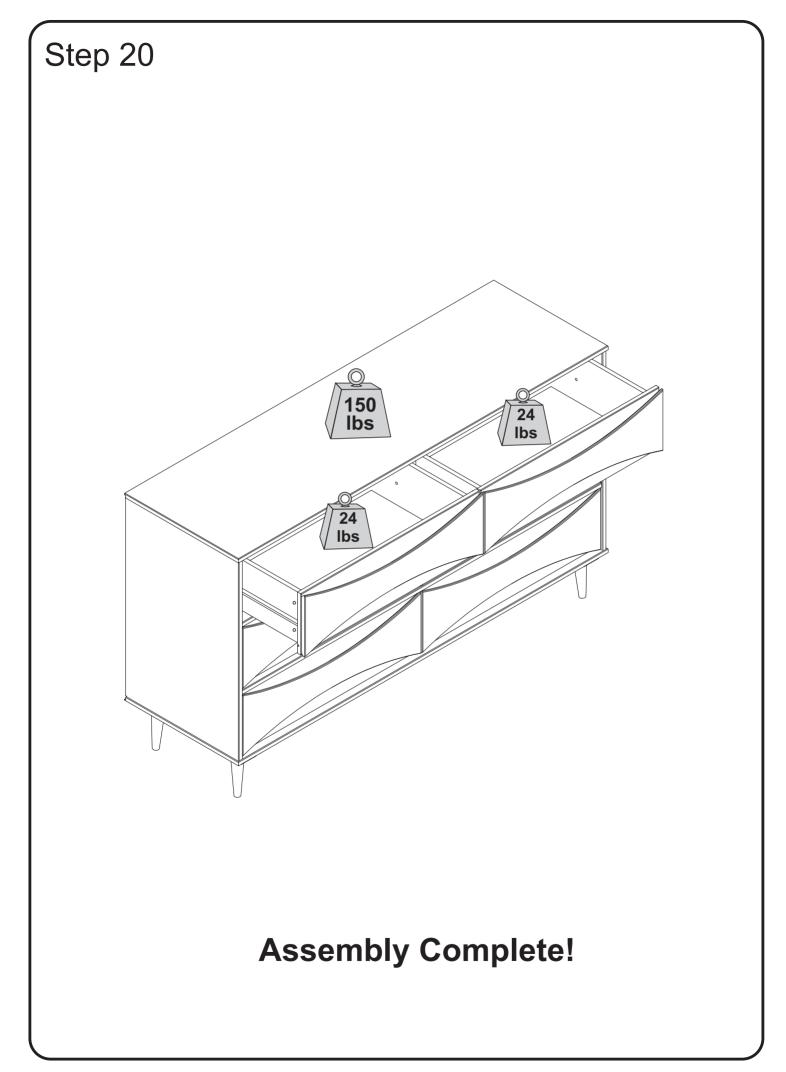

- Contraction of the second
- V I. Power tools should not be used to assemble this product.

VII. Maintenance Guide

To maintain long term performance and easy gliding of your solid wood drawers, we recommend applying wax to the wooden guide rails.