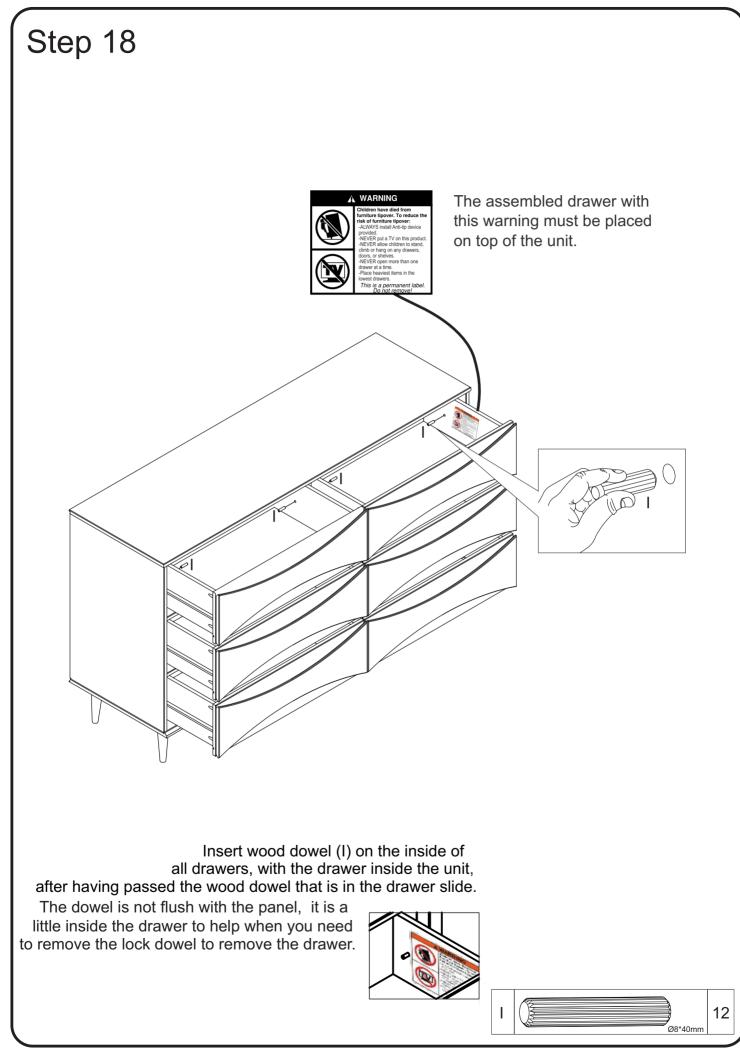

| Part # | Description                    | Qty    |  |
|--------|--------------------------------|--------|--|
| 10     | Drawer Front                   | 06 pcs |  |
| 11     | Left drawer side               | 06 pcs |  |
| 12     | Right drawer side              | 05 pcs |  |
| 13     | Drawer back                    | 06 pcs |  |
| 14     | Drawer Bottom                  | 06 pcs |  |
| 15     | Right Drawer side with Warning | 01 рс  |  |
| 16     | Division                       | 01 pc  |  |
| 17     | Wood Slider                    | 06 pcs |  |
| 18     | Center Foot                    | 01 pc  |  |

## Hardware List

| А                                                                      |   | Ø8*30mm   | Wooden dowel | 58 pcs |  |  |
|------------------------------------------------------------------------|---|-----------|--------------|--------|--|--|
| В                                                                      |   | Ø10*20mm  | Wooden dowel | 48 pcs |  |  |
| С                                                                      |   | Ø4,0*25mm | Screw        | 72 pcs |  |  |
| D                                                                      |   | Ø3,5*30mm | Screw        | 28 pcs |  |  |
| Е                                                                      |   | Ø4,0*40mm | Screw        | 09 pcs |  |  |
| F                                                                      |   | Ø10*10mm  | Nail         | 36 pcs |  |  |
| G                                                                      |   | Ø7,0*60mm | Screw        | 01 pc  |  |  |
| Н                                                                      |   | 4mm       | Hex Key      | 01 pc  |  |  |
| I                                                                      |   | Ø8*40mm   | Wooden dowel | 12 pcs |  |  |
| J                                                                      |   | ø15*30mm  | Cam bolt     | 33 pcs |  |  |
| K                                                                      |   | ø15*10mm  | Cam lock     | 33 pcs |  |  |
| L                                                                      |   |           | Wall anchor  | 01 pc  |  |  |
| Μ                                                                      | 6 |           | Washer       | 02 pcs |  |  |
| Ν                                                                      |   | Ø6*35mm   |              | 01 pc  |  |  |
| 0                                                                      |   | Ø4*16mm   | Screw        | 01 pc  |  |  |
| Р                                                                      |   | Ø4,0*40mm | Screw        | 01 pc  |  |  |
| Q                                                                      |   | 1441mm    | "H" Profile  | 01 pc  |  |  |
| Hammer recommended<br>for assembly (not included)                      |   |           |              |        |  |  |
| The hardware quantities listed above are required for proper assembly. |   |           |              |        |  |  |