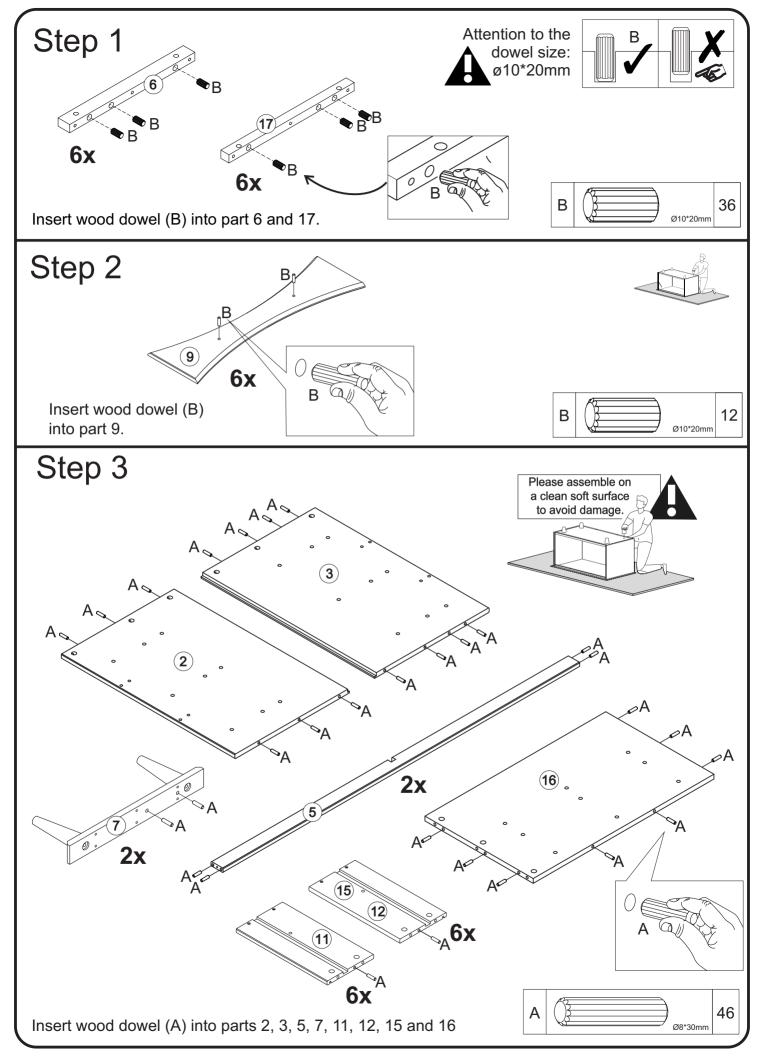

## Hardware List

| А                                                                      |   | Ø8*30mm   | Wooden dowel | 58 pcs |  |  |
|------------------------------------------------------------------------|---|-----------|--------------|--------|--|--|
| В                                                                      |   | Ø10*20mm  | Wooden dowel | 48 pcs |  |  |
| С                                                                      |   | Ø4,0*25mm | Screw        | 72 pcs |  |  |
| D                                                                      |   | Ø3,5*30mm | Screw        | 28 pcs |  |  |
| Е                                                                      |   | Ø4,0*40mm | Screw        | 09 pcs |  |  |
| F                                                                      |   | Ø10*10mm  | Nail         | 36 pcs |  |  |
| G                                                                      |   | Ø7,0*60mm | Screw        | 01 pc  |  |  |
| Н                                                                      |   | 4mm       | Hex Key      | 01 pc  |  |  |
| I                                                                      |   | Ø8*40mm   | Wooden dowel | 12 pcs |  |  |
| J                                                                      |   | ø15*30mm  | Cam bolt     | 33 pcs |  |  |
| K                                                                      |   | ø15*10mm  | Cam lock     | 33 pcs |  |  |
| L                                                                      |   |           | Wall anchor  | 01 pc  |  |  |
| Μ                                                                      | 6 |           | Washer       | 02 pcs |  |  |
| Ν                                                                      |   | Ø6*35mm   |              | 01 pc  |  |  |
| 0                                                                      |   | Ø4*16mm   | Screw        | 01 pc  |  |  |
| Р                                                                      |   | Ø4,0*40mm | Screw        | 01 pc  |  |  |
| Q                                                                      |   | 1441mm    | "H" Profile  | 01 pc  |  |  |
| Hammer recommended<br>for assembly (not included)                      |   |           |              |        |  |  |
| The hardware quantities listed above are required for proper assembly. |   |           |              |        |  |  |