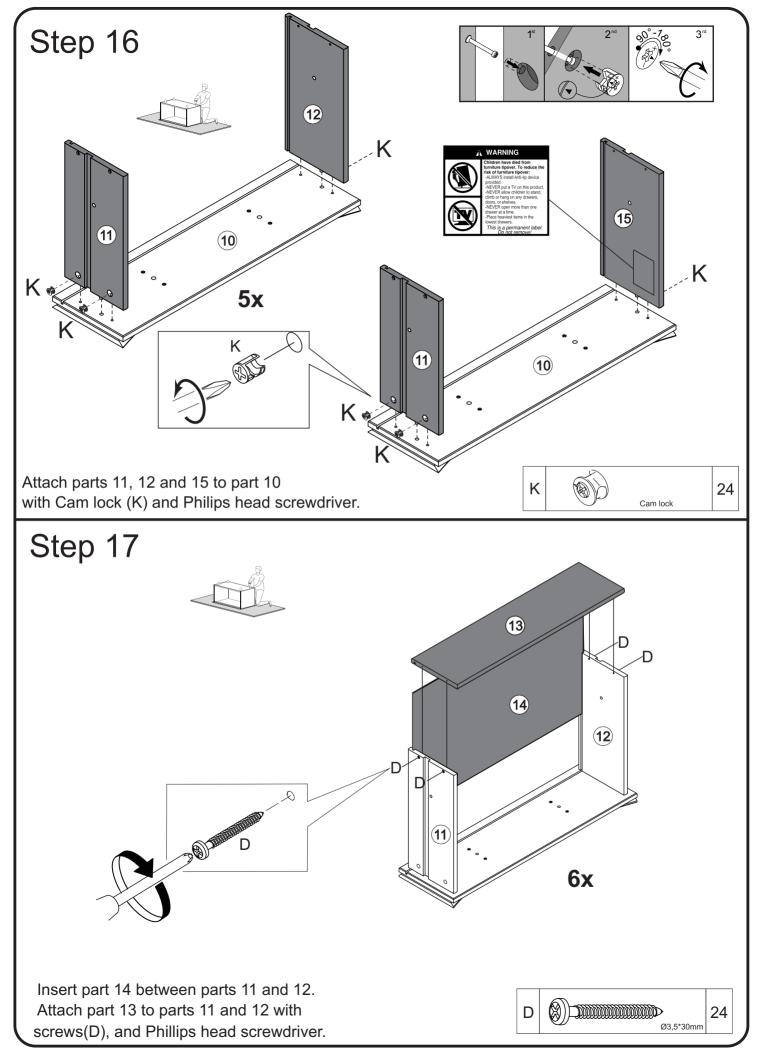

| Part # | Description                    | Qty    |  |
|--------|--------------------------------|--------|--|
| 10     | Drawer Front                   | 06 pcs |  |
| 11     | Left drawer side               | 06 pcs |  |
| 12     | Right drawer side              | 05 pcs |  |
| 13     | Drawer back                    | 06 pcs |  |
| 14     | Drawer Bottom                  | 06 pcs |  |
| 15     | Right Drawer side with Warning | 01 рс  |  |
| 16     | Division                       | 01 pc  |  |
| 17     | Wood Slider                    | 06 pcs |  |
| 18     | Center Foot                    | 01 pc  |  |

## Hardware List

| А                                                                      |   | Ø8*30mm   | Wooden dowel | 58 pcs |  |  |
|------------------------------------------------------------------------|---|-----------|--------------|--------|--|--|
| В                                                                      |   | Ø10*20mm  | Wooden dowel | 48 pcs |  |  |
| С                                                                      |   | Ø4,0*25mm | Screw        | 72 pcs |  |  |
| D                                                                      |   | Ø3,5*30mm | Screw        | 28 pcs |  |  |
| Е                                                                      |   | Ø4,0*40mm | Screw        | 09 pcs |  |  |
| F                                                                      |   | Ø10*10mm  | Nail         | 36 pcs |  |  |
| G                                                                      |   | Ø7,0*60mm | Screw        | 01 pc  |  |  |
| Н                                                                      |   | 4mm       | Hex Key      | 01 pc  |  |  |
| I                                                                      |   | Ø8*40mm   | Wooden dowel | 12 pcs |  |  |
| J                                                                      |   | ø15*30mm  | Cam bolt     | 33 pcs |  |  |
| K                                                                      |   | ø15*10mm  | Cam lock     | 33 pcs |  |  |
| L                                                                      |   |           | Wall anchor  | 01 pc  |  |  |
| Μ                                                                      | 6 |           | Washer       | 02 pcs |  |  |
| Ν                                                                      |   | Ø6*35mm   |              | 01 pc  |  |  |
| 0                                                                      |   | Ø4*16mm   | Screw        | 01 pc  |  |  |
| Р                                                                      |   | Ø4,0*40mm | Screw        | 01 pc  |  |  |
| Q                                                                      |   | 1441mm    | "H" Profile  | 01 pc  |  |  |
| Hammer recommended<br>for assembly (not included)                      |   |           |              |        |  |  |
| The hardware quantities listed above are required for proper assembly. |   |           |              |        |  |  |