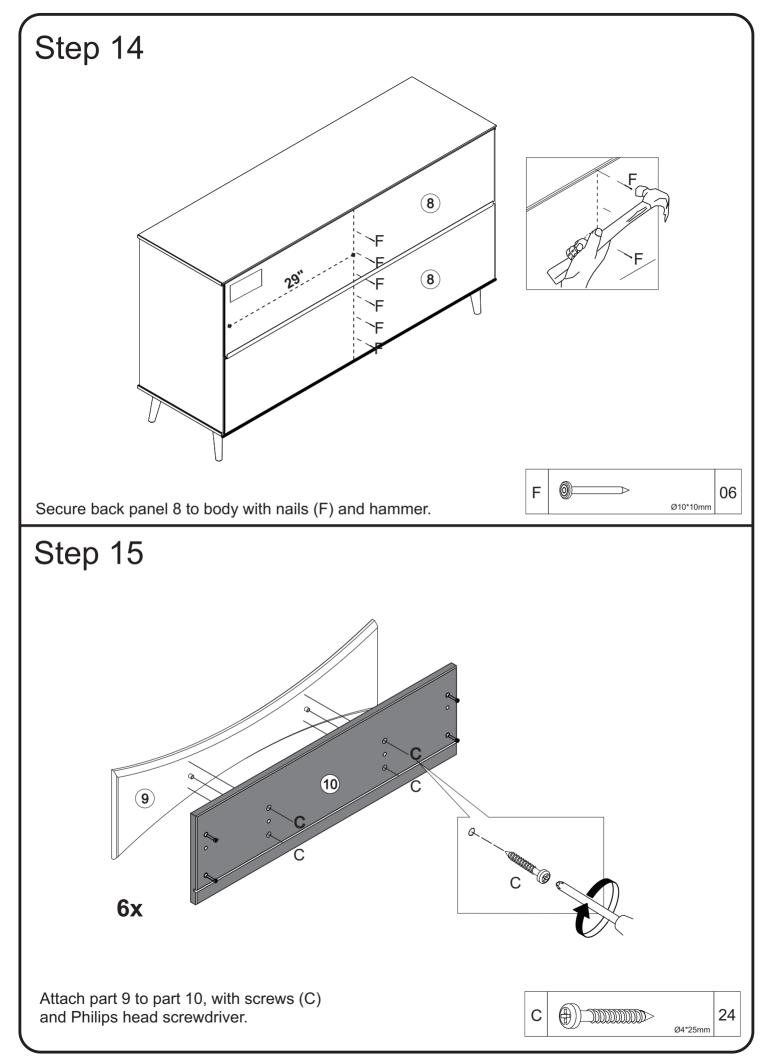

3. Wax should be applied every few months for the first year and then only when needed after that to keep the drawers sliding smoothly.

| Part # | Description       | Qty    |  |
|--------|-------------------|--------|--|
| 1      | Top panel         | 01 pc  |  |
| 2      | Left side panel   | 01 pc  |  |
| 3      | Right side panel  | 01 pc  |  |
| 4      | Base              | 01 pc  |  |
| 5      | Front rail        | 02 pcs |  |
| 6      | Large wood slider | 06 pcs |  |
| 7      | Foot              | 02 pcs |  |
| 8      | Back panel        | 02 pcs |  |
| 9      | Drawer Front      | 06 pcs |  |

| Part # | Description                    | Qty    |  |
|--------|--------------------------------|--------|--|
| 10     | Drawer Front                   | 06 pcs |  |
| 11     | Left drawer side               | 06 pcs |  |
| 12     | Right drawer side              | 05 pcs |  |
| 13     | Drawer back                    | 06 pcs |  |
| 14     | Drawer Bottom                  | 06 pcs |  |
| 15     | Right Drawer side with Warning | 01 рс  |  |
| 16     | Division                       | 01 pc  |  |
| 17     | Wood Slider                    | 06 pcs |  |
| 18     | Center Foot                    | 01 pc  |  |

## Hardware List

| А                                                                      |   | Ø8*30mm   | Wooden dowel | 58 pcs |  |  |
|------------------------------------------------------------------------|---|-----------|--------------|--------|--|--|
| В                                                                      |   | Ø10*20mm  | Wooden dowel | 48 pcs |  |  |
| С                                                                      |   | Ø4,0*25mm | Screw        | 72 pcs |  |  |
| D                                                                      |   | Ø3,5*30mm | Screw        | 28 pcs |  |  |
| Е                                                                      |   | Ø4,0*40mm | Screw        | 09 pcs |  |  |
| F                                                                      |   | Ø10*10mm  | Nail         | 36 pcs |  |  |
| G                                                                      |   | Ø7,0*60mm | Screw        | 01 pc  |  |  |
| Н                                                                      |   | 4mm       | Hex Key      | 01 pc  |  |  |
| I                                                                      |   | Ø8*40mm   | Wooden dowel | 12 pcs |  |  |
| J                                                                      |   | ø15*30mm  | Cam bolt     | 33 pcs |  |  |
| K                                                                      |   | ø15*10mm  | Cam lock     | 33 pcs |  |  |
| L                                                                      |   |           | Wall anchor  | 01 pc  |  |  |
| Μ                                                                      | 6 |           | Washer       | 02 pcs |  |  |
| Ν                                                                      |   | Ø6*35mm   |              | 01 pc  |  |  |
| 0                                                                      |   | Ø4*16mm   | Screw        | 01 pc  |  |  |
| Р                                                                      |   | Ø4,0*40mm | Screw        | 01 pc  |  |  |
| Q                                                                      |   | 1441mm    | "H" Profile  | 01 pc  |  |  |
| Hammer recommended<br>for assembly (not included)                      |   |           |              |        |  |  |
| The hardware quantities listed above are required for proper assembly. |   |           |              |        |  |  |