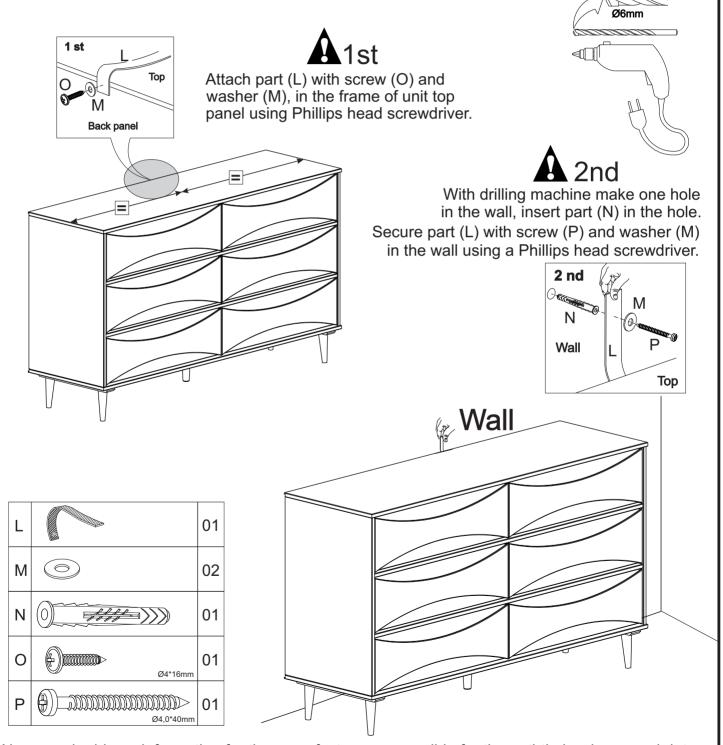

## WARNING

Step 19

Serious or fatal injuries can occur from furniture tipping over. To prevent the furniture from tipping over we recommend that it is permanently fixed to the wall.

Wall anchor and hardware are included with this product. Please make sure hardware is suitable for your walls before installing, as different wall materials may require different types of anchors.

Name and address information for the manufacturer responsible for the anti-tip hardware and date of production can be found on the label on the back of the furniture.

## Hardware List

| А                                                                      |   | Ø8*30mm   | Wooden dowel | 58 pcs |  |  |
|------------------------------------------------------------------------|---|-----------|--------------|--------|--|--|
| В                                                                      |   | Ø10*20mm  | Wooden dowel | 48 pcs |  |  |
| С                                                                      |   | Ø4,0*25mm | Screw        | 72 pcs |  |  |
| D                                                                      |   | Ø3,5*30mm | Screw        | 28 pcs |  |  |
| Е                                                                      |   | Ø4,0*40mm | Screw        | 09 pcs |  |  |
| F                                                                      |   | Ø10*10mm  | Nail         | 36 pcs |  |  |
| G                                                                      |   | Ø7,0*60mm | Screw        | 01 pc  |  |  |
| Н                                                                      |   | 4mm       | Hex Key      | 01 pc  |  |  |
| I                                                                      |   | Ø8*40mm   | Wooden dowel | 12 pcs |  |  |
| J                                                                      |   | ø15*30mm  | Cam bolt     | 33 pcs |  |  |
| K                                                                      |   | ø15*10mm  | Cam lock     | 33 pcs |  |  |
| L                                                                      |   |           | Wall anchor  | 01 pc  |  |  |
| Μ                                                                      | 6 |           | Washer       | 02 pcs |  |  |
| Ν                                                                      |   | Ø6*35mm   |              | 01 pc  |  |  |
| 0                                                                      |   | Ø4*16mm   | Screw        | 01 pc  |  |  |
| Р                                                                      |   | Ø4,0*40mm | Screw        | 01 pc  |  |  |
| Q                                                                      |   | 1441mm    | "H" Profile  | 01 pc  |  |  |
| Hammer recommended<br>for assembly (not included)                      |   |           |              |        |  |  |
| The hardware quantities listed above are required for proper assembly. |   |           |              |        |  |  |