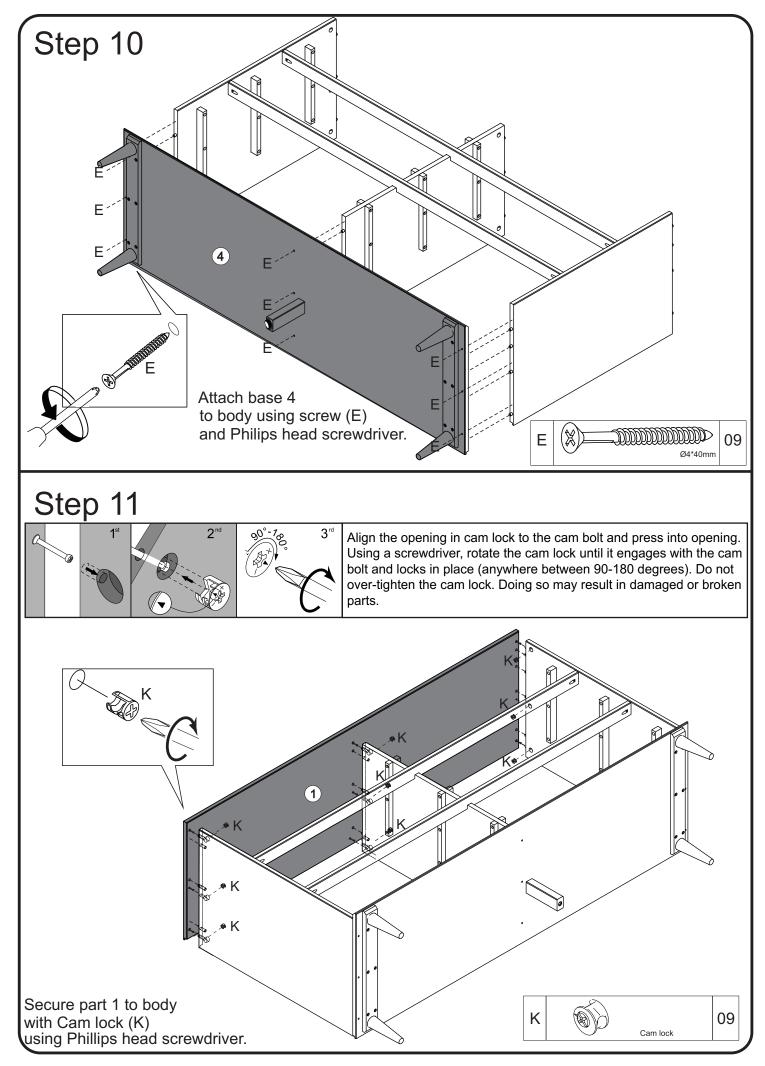

3. Wax should be applied every few months for the first year and then only when needed after that to keep the drawers sliding smoothly.

| Part # | Description       | Qty    |  |
|--------|-------------------|--------|--|
| 1      | Top panel         | 01 pc  |  |
| 2      | Left side panel   | 01 pc  |  |
| 3      | Right side panel  | 01 pc  |  |
| 4      | Base              | 01 pc  |  |
| 5      | Front rail        | 02 pcs |  |
| 6      | Large wood slider | 06 pcs |  |
| 7      | Foot              | 02 pcs |  |
| 8      | Back panel        | 02 pcs |  |
| 9      | Drawer Front      | 06 pcs |  |

| Part # | Description                    | Qty    |  |
|--------|--------------------------------|--------|--|
| 10     | Drawer Front                   | 06 pcs |  |
| 11     | Left drawer side               | 06 pcs |  |
| 12     | Right drawer side              | 05 pcs |  |
| 13     | Drawer back                    | 06 pcs |  |
| 14     | Drawer Bottom                  | 06 pcs |  |
| 15     | Right Drawer side with Warning | 01 рс  |  |
| 16     | Division                       | 01 pc  |  |
| 17     | Wood Slider                    | 06 pcs |  |
| 18     | Center Foot                    | 01 pc  |  |

## Hardware List

| А                                                                      |   | Ø8*30mm   | Wooden dowel | 58 pcs |  |  |
|------------------------------------------------------------------------|---|-----------|--------------|--------|--|--|
| В                                                                      |   | Ø10*20mm  | Wooden dowel | 48 pcs |  |  |
| С                                                                      |   | Ø4,0*25mm | Screw        | 72 pcs |  |  |
| D                                                                      |   | Ø3,5*30mm | Screw        | 28 pcs |  |  |
| Е                                                                      |   | Ø4,0*40mm | Screw        | 09 pcs |  |  |
| F                                                                      |   | Ø10*10mm  | Nail         | 36 pcs |  |  |
| G                                                                      |   | Ø7,0*60mm | Screw        | 01 pc  |  |  |
| Н                                                                      |   | 4mm       | Hex Key      | 01 pc  |  |  |
| I                                                                      |   | Ø8*40mm   | Wooden dowel | 12 pcs |  |  |
| J                                                                      |   | ø15*30mm  | Cam bolt     | 33 pcs |  |  |
| K                                                                      |   | ø15*10mm  | Cam lock     | 33 pcs |  |  |
| L                                                                      |   |           | Wall anchor  | 01 pc  |  |  |
| Μ                                                                      | 6 |           | Washer       | 02 pcs |  |  |
| Ν                                                                      |   | Ø6*35mm   |              | 01 pc  |  |  |
| 0                                                                      |   | Ø4*16mm   | Screw        | 01 pc  |  |  |
| Р                                                                      |   | Ø4,0*40mm | Screw        | 01 pc  |  |  |
| Q                                                                      |   | 1441mm    | "H" Profile  | 01 pc  |  |  |
| Hammer recommended<br>for assembly (not included)                      |   |           |              |        |  |  |
| The hardware quantities listed above are required for proper assembly. |   |           |              |        |  |  |