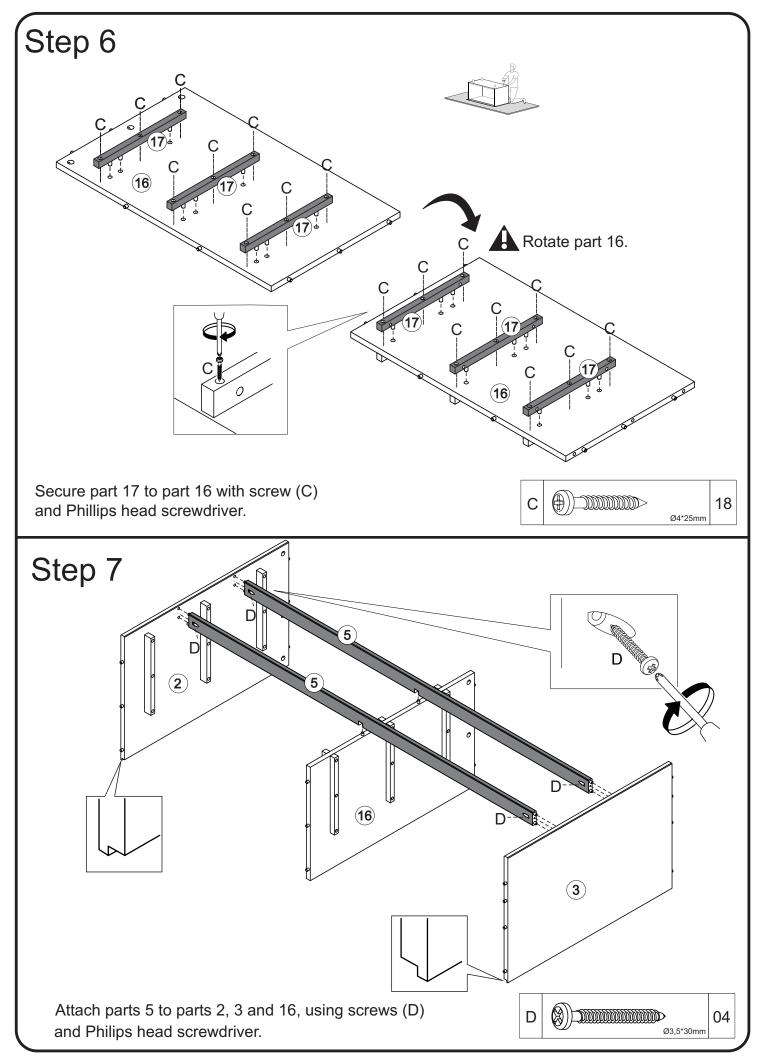

## Hardware List

| А                                                                      |   | Ø8*30mm   | Wooden dowel | 58 pcs |  |  |
|------------------------------------------------------------------------|---|-----------|--------------|--------|--|--|
| В                                                                      |   | Ø10*20mm  | Wooden dowel | 48 pcs |  |  |
| С                                                                      |   | Ø4,0*25mm | Screw        | 72 pcs |  |  |
| D                                                                      |   | Ø3,5*30mm | Screw        | 28 pcs |  |  |
| Е                                                                      |   | Ø4,0*40mm | Screw        | 09 pcs |  |  |
| F                                                                      |   | Ø10*10mm  | Nail         | 36 pcs |  |  |
| G                                                                      |   | Ø7,0*60mm | Screw        | 01 pc  |  |  |
| Н                                                                      |   | 4mm       | Hex Key      | 01 pc  |  |  |
| I                                                                      |   | Ø8*40mm   | Wooden dowel | 12 pcs |  |  |
| J                                                                      |   | ø15*30mm  | Cam bolt     | 33 pcs |  |  |
| K                                                                      |   | ø15*10mm  | Cam lock     | 33 pcs |  |  |
| L                                                                      |   |           | Wall anchor  | 01 pc  |  |  |
| Μ                                                                      | 6 |           | Washer       | 02 pcs |  |  |
| Ν                                                                      |   | Ø6*35mm   |              | 01 pc  |  |  |
| 0                                                                      |   | Ø4*16mm   | Screw        | 01 pc  |  |  |
| Р                                                                      |   | Ø4,0*40mm | Screw        | 01 pc  |  |  |
| Q                                                                      |   | 1441mm    | "H" Profile  | 01 pc  |  |  |
| Hammer recommended<br>for assembly (not included)                      |   |           |              |        |  |  |
| The hardware quantities listed above are required for proper assembly. |   |           |              |        |  |  |