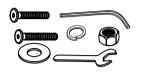

- x8 Bolt m8 x 50mm \*
- x8 Boulon m8 x 50mm
- x8 Perno m8 x 50mm

- x8 Spring washer \* x8 Rondelle a ressort
- x8 Arandela auto bloqueante

- x8 Flat washer \*
- x8 Rondelle plate
- x8 Arandela plana

- x1 Allen key \*
- x1 Cle hexagon ale x1 lla ve Allen

x1 RD365-230-1-HWKIT Hardware kit list \*
Liste des piéces de quincaillerie
Lista del kit de materiales