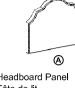

## PARTS LIST / LISTE DES PIÈCES / LISTA DE PIEZAS

DESCRIPTION / DESCRIPCIÓN: TWIN NAIL TRIM HB-LT GREY / TÈTE DE LIT SIMPLE / CABECERO ESTILO DE 3/3

- x1 Headboard Panel
- x1 Tête de lit
- x1 Panel de cabecera