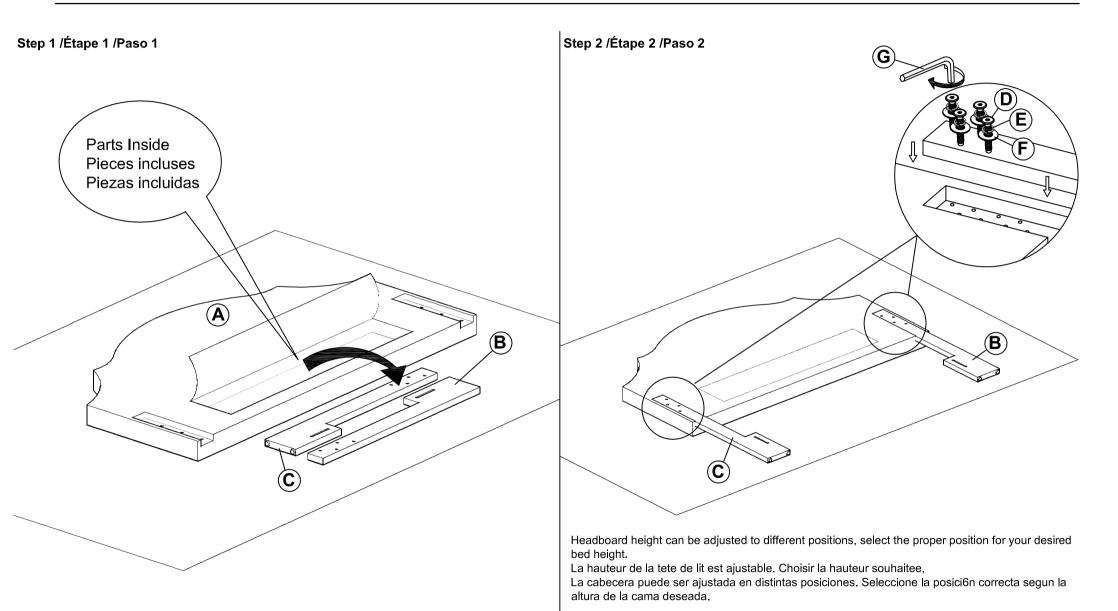

## ASSEMBLY INSTRUCTION / NOTICE DE MONTAGE / INSTRUCCIONES DE MONTAJE

ITEM NO. / ARTICLE NO. / ARTICULONO: DS-D365-230-2

DESCRIPTION / DESCRIPCIÓN: TWIN NAIL TRIM HB-LT GREY / TÈTE DE LIT SIMPLE / CABECERO ESTILO DE 3/3