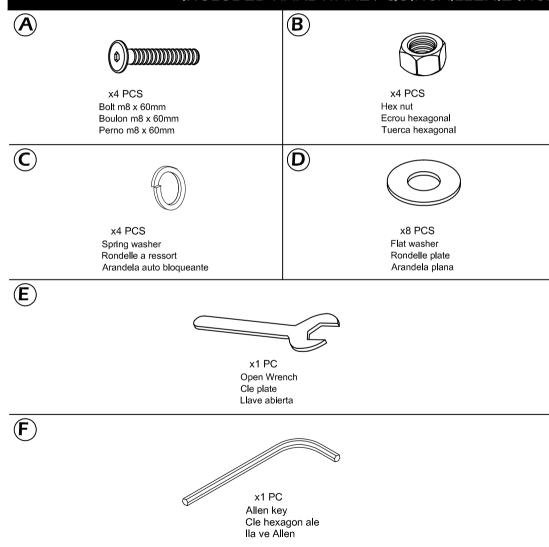

- x8 Bolt m8 x 50mm \*
- x8 Boulon m8 x 50mm
- x8 Perno m8 x 50mm

- x8 Spring washer \* x8 Rondelle a ressort
- x8 Arandela auto bloqueante

- x8 Flat washer \*
- x8 Rondelle plate
- x8 Arandela plana

- x1 Allen key \*
- x1 Cle hexagon ale x1 lla ve Allen

# INCLUDED HARDWARE / QUINCAILLERIE INCLUSES / ELEMENTOS DE FERRETERIA INCLUIDOS

**BEDFRAME** 

LE CADRE DE LIT

**EI BASTIDOR DE CAMA** 