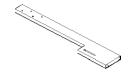

- x1 Headboard legs (left ) \*
- x1 Pattes de la tete de lit (gauche)
- x1 Pattes de cabecera (izquierda)

- x1 Headboard legs (right) \*
- x1 Pattes de la tete de lit (droite)
- x1 Pattes de cabecera (derecha)

x1 RD365-230-2-LEGL Headboard legs (left) \*
Pattes de la tete de lit (gauche)
Pattes de cabecera (izquierda)

x1 RD365-230-2-LEGR Headboard legs (right) \*
Pattes de la tete de lit (doroite)
Pattes de cabecera (derecha)