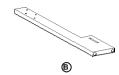

- x1 Headboard legs (left ) \*
- x1 Pattes de la tete de lit (gauche)
- x1 Pattes de cabecera (izquierda)

- x1 Headboard legs (right) \*
- x1 Pattes de la tete de lit (droite)
- x1 Pattes de cabecera (derecha)

x1 RD365-230-2-LEGL Headboard legs (left) \*
Pattes de la tete de lit (gauche)
Pattes de cabecera (izquierda)

x1 RD365-230-2-LEGR Headboard legs (right) \*
Pattes de la tete de lit (doroite)
Pattes de cabecera (derecha)