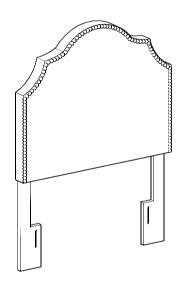

## PARTS LIST / LISTE DES PIÈCES / LISTA DE PIEZAS

DESCRIPTION / DESCRIPCIÓN: TWIN NAIL TRIM HB-LT GREY / TÈTE DE LIT SIMPLE / CABECERO ESTILO DE 3/3

- x1 Headboard Panel
- x1 Tête de lit
- x1 Panel de cabecera