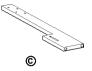

- x1 Headboard legs (left ) \*
- x1 Pattes de la tete de lit (gauche)
- x1 Pattes de cabecera (izquierda)

- x1 Headboard legs (right) \*
- x1 Pattes de la tete de lit (droite)
- x1 Pattes de cabecera (derecha)

x1 RD365-230-2-LEGL Headboard legs (left) \*
Pattes de la tete de lit (gauche)
Pattes de cabecera (izquierda)

x1 RD365-230-2-LEGR Headboard legs (right) \*
Pattes de la tete de lit (doroite)
Pattes de cabecera (derecha)