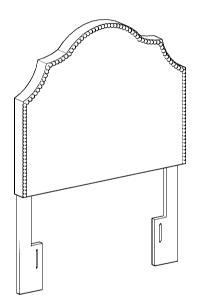

## PARTS LIST / LISTE DES PIÈCES / LISTA DE PIEZAS

DESCRIPTION / DESCRIPCIÓN: TWIN NAIL TRIM HB-LT GREY / TÈTE DE LIT SIMPLE / CABECERO ESTILO DE 3/3

- x1 Headboard Panel
- x1 Tête de lit
- x1 Panel de cabecera