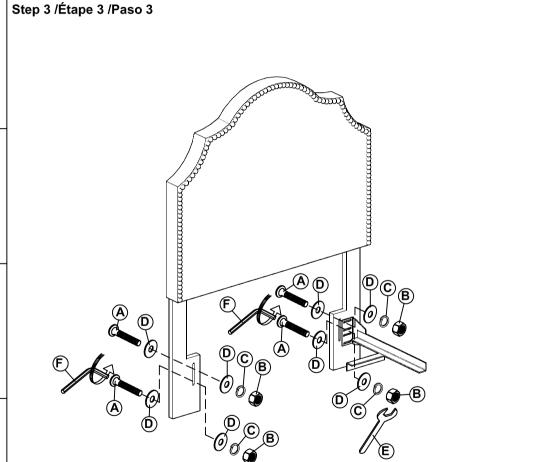

## PARTS LIST / LISTE DES PIÈCES / LISTA DE PIEZAS

DESCRIPTION / DESCRIPCIÓN: TWIN NAIL TRIM HB-LT GREY / TÈTE DE LIT SIMPLE / CABECERO ESTILO DE 3/3

- x1 Headboard Panel
- x1 Tête de lit
- x1 Panel de cabecera

- x1 Headboard legs (left ) \*
- x1 Pattes de la tete de lit (gauche)
- x1 Pattes de cabecera (izquierda)

- x1 Headboard legs (right) \*
- x1 Pattes de la tete de lit (droite)
- x1 Pattes de cabecera (derecha)

- x8 Bolt m8 x 50mm \*
- x8 Boulon m8 x 50mm
- x8 Perno m8 x 50mm

- x8 Spring washer \* x8 Rondelle a ressort
- x8 Arandela auto bloqueante

- x8 Flat washer \*
- x8 Rondelle plate
- x8 Arandela plana

- x1 Allen key \*
- x1 Cle hexagon ale x1 lla ve Allen