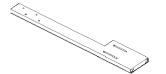

- x8 Bolt m8 x 50mm \*
- x8 Boulon m8 x 50mm
- x8 Perno m8 x 50mm

- x8 Spring washer \*
- x8 Rondelle a ressort
- x8 Arandela auto bloqueante

- x8 Flat washer \*
- x8 Rondelle plate
- x8 Arandela plana

- x1 Allen key \*
- x1 Cle hexagon ale x1 lla ve Allen

ASSEMBLY INSTRUCTIONS FOR BEDFRAME (not included) I INSTRUCTIONS DE MONTAGE BEDRA.ME (non inclus) / INSTRUCCIONES DE MONTAJE PARA BEDRAME (no incluido)