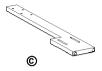

- x1 Headboard legs (left ) \*
- x1 Pattes de la tete de lit (gauche)
- x1 Pattes de cabecera (izquierda)

- x1 Headboard legs (right) \*
- x1 Pattes de la tete de lit (droite)
- x1 Pattes de cabecera (derecha)

x1 RD365-250-1-LEGL Headboard legs (left) \*
Pattes de la tete de lit (gauche)
Pattes de cabecera (izquierda)

x1 RD365-250-1-LEGR Headboard legs (right) \*
Pattes de la tete de lit (doroite)
Pattes de cabecera (derecha)