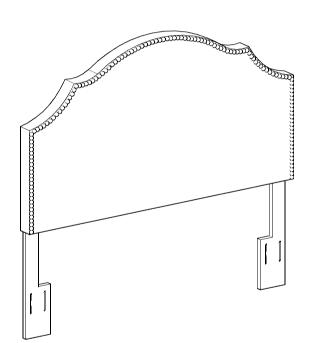

# PARTS LIST / LISTE DES PIÈCES / LISTA DE PIEZAS

DESCRIPTION / DESCRIPCIÓN: FULL/QN NAIL TRIM HB-NATURAL / LIT DOUBLE / REINE DE LIT / CABECERO COMPLETA / REINA CABECERA

- x1 Headboard Panel
- x1 Tête de lit
- x1 Panel de cabecera