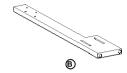

- x1 Headboard legs (left ) \*
- x1 Pattes de la tete de lit (gauche)
- x1 Pattes de cabecera (izquierda)

- x1 Headboard legs (right) \*
- x1 Pattes de la tete de lit (droite)
- x1 Pattes de cabecera (derecha)

x1 RD365-250-1-LEGL Headboard legs (left) \*
Pattes de la tete de lit (gauche)
Pattes de cabecera (izquierda)

x1 RD365-250-1-LEGR Headboard legs (right) \*
Pattes de la tete de lit (doroite)
Pattes de cabecera (derecha)