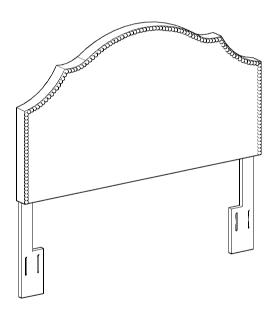

# PARTS LIST / LISTE DES PIÈCES / LISTA DE PIEZAS

DESCRIPTION / DESCRIPCIÓN: FULL/QN NAIL TRIM HB-NATURAL / LIT DOUBLE / REINE DE LIT / CABECERO COMPLETA / REINA CABECERA

- x1 Headboard Panel
- x1 Tête de lit
- x1 Panel de cabecera

- x1 Headboard legs (left ) \*
- x1 Pattes de la tete de lit (gauche)
- x1 Pattes de cabecera (izquierda)

- x1 Headboard legs (right) \*
- x1 Pattes de la tete de lit (droite)
- x1 Pattes de cabecera (derecha)