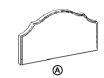

# PARTS LIST / LISTE DES PIÈCES / LISTA DE PIEZAS

DESCRIPTION / DESCRIPCIÓN: FULL/QN NAIL TRIM HB-NATURAL / LIT DOUBLE / REINE DE LIT / CABECERO COMPLETA / REINA CABECERA

- x1 Headboard Panel
- x1 Tête de lit
- x1 Panel de cabecera