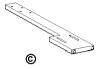

- x1 Headboard legs (right) \*
- x1 Pattes de la tete de lit (droite)
- x1 Pattes de cabecera (derecha)

- x8 Bolt m8 x 50mm \*
- x8 Boulon m8 x 50mm x8 Perno m8 x 50mm

- x8 Flat washer \*
- x8 Rondelle plate
- x8 Arandela plana

x1 RD363-270-3-LEGL Headboard legs (left) \*
Pattes de la tete de lit (gauche)
Pattes de cabecera (izquierda)

x1 RD363-270-3-LEGR Headboard legs (right) \*
Pattes de la tete de lit (doroite)
Pattes de cabecera (derecha)