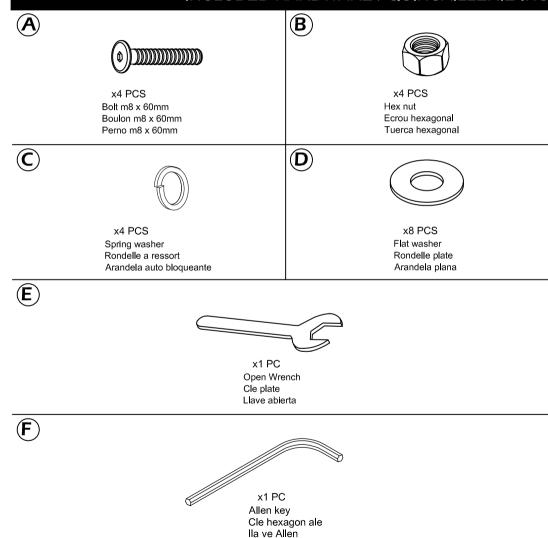

# INCLUDED HARDWARE / QUINCAILLERIE INCLUSES / ELEMENTOS DE FERRETERIA INCLUIDOS

- x1 Headboard Panel
- x1 Tête de lit
- x1 Panel de cabecera

x8 Spring washer \*

x8 Rondelle a ressort

x8 Arandela auto bloqueante

- x1 Headboard legs (left ) \*
- x1 Pattes de la tete de lit (gauche)
- x1 Pattes de cabecera (izquierda)

- x1 Headboard legs (right) \*
- x1 Pattes de la tete de lit (droite)
- x1 Pattes de cabecera (derecha)

- x8 Bolt m8 x 50mm \*
- x8 Boulon m8 x 50mm x8 Perno m8 x 50mm

- x8 Flat washer \*
- x8 Rondelle plate
- x8 Arandela plana

- x1 Allen key \* x1 Cle hexagon ale
- x1 lla ve Allen