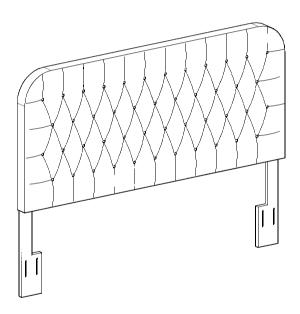

# PARTS LIST / LISTE DES PIÈCES / LISTA DE PIEZAS

ITEM NO. / ARTICLE NO. / ARTICULONO: DS-D363-270-3

DESCRIPTION / DESCRIPCIÓN: KING/CAL KING ROUND TUFTED HB-PLATINUM / TÈTE DE TRÈS GRAND LIT / CALIORNIEN / CABECERA KING / CAMA TAMAÑO CALIFORNIA KING

- x1 Headboard Panel
- x1 Tête de lit
- x1 Panel de cabecera

x8 Spring washer \*

x8 Rondelle a ressort

x8 Arandela auto bloqueante

- x1 Headboard legs (left ) \*
- x1 Pattes de la tete de lit (gauche)
- x1 Pattes de cabecera (izquierda)

# Step 2 /Étape 2 /Paso 2 Step 1 /Étape 1 /Paso 1 Parts Inside Pieces incluses Piezas incluidas A Headboard height can be adjusted to different positions, select the proper position for your desired bed height.

La cabecera puede ser ajustada en distintas posiciones. Seleccione la posici6n correcta segun la

La hauteur de la tete de lit est ajustable. Choisir la hauteur souhaitee,

altura de la cama deseada.