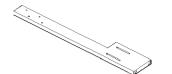

- x1 Headboard Panel
- x1 Tête de lit
- x1 Panel de cabecera

x8 Spring washer \*

x8 Rondelle a ressort

x8 Arandela auto bloqueante

- x1 Headboard legs (left ) \*
- x1 Pattes de la tete de lit (gauche)
- x1 Pattes de cabecera (izquierda)

x1 RD363-270-3-LEGL Headboard legs (left) \*
Pattes de la tete de lit (gauche)
Pattes de cabecera (izquierda)

x1 RD363-270-3-LEGR Headboard legs (right) \*
Pattes de la tete de lit (doroite)
Pattes de cabecera (derecha)