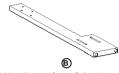

- x1 Headboard Panel
- x1 Tête de lit
- x1 Panel de cabecera

x8 Spring washer \*

x8 Rondelle a ressort

x8 Arandela auto bloqueante

- x1 Headboard legs (left ) \*
- x1 Pattes de la tete de lit (gauche)
- x1 Pattes de cabecera (izquierda)

x1 RD363-270-3-LEGL Headboard legs (left) \*
Pattes de la tete de lit (gauche)
Pattes de cabecera (izquierda)

x1 RD363-270-3-LEGR Headboard legs (right) \*
Pattes de la tete de lit (doroite)
Pattes de cabecera (derecha)