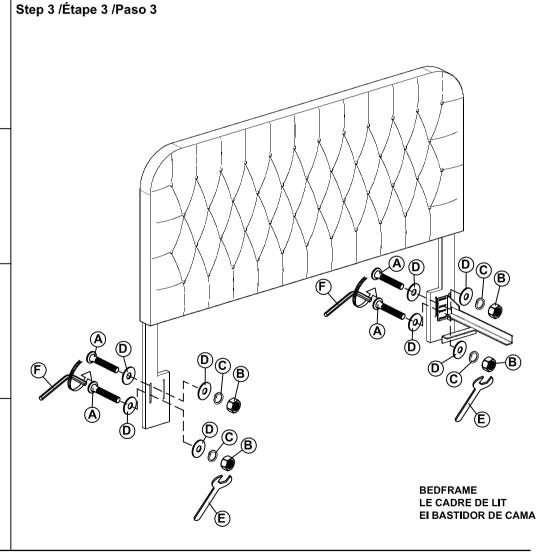

# ASSEMBLY INSTRUCTION / NOTICE DE MONTAGE / INSTRUCCIONES DE MONTAJE

ITEM NO. / ARTICLE NO. / ARTICULONO: DS-D363-270-3

DESCRIPTION / DESCRIPCIÓN: KING/CAL KING ROUND TUFTED HB-PLATINUM / TÈTE DE TRÈS GRAND LIT / CALIORNIEN / CABECERA KING / CAMA TAMAÑO CALIFORNIA KING