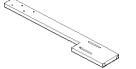

- x1 Headboard legs (right) \*
- x1 Pattes de la tete de lit (droite)
- x1 Pattes de cabecera (derecha)

- x8 Bolt m8 x 50mm \*
- x8 Boulon m8 x 50mm x8 Perno m8 x 50mm

- x8 Flat washer \*
- x8 Rondelle plate
- x8 Arandela plana

x1 RD363-270-3-LEGL Headboard legs (left) \*
Pattes de la tete de lit (gauche)
Pattes de cabecera (izquierda)

x1 RD363-270-3-LEGR Headboard legs (right) \*
Pattes de la tete de lit (doroite)
Pattes de cabecera (derecha)