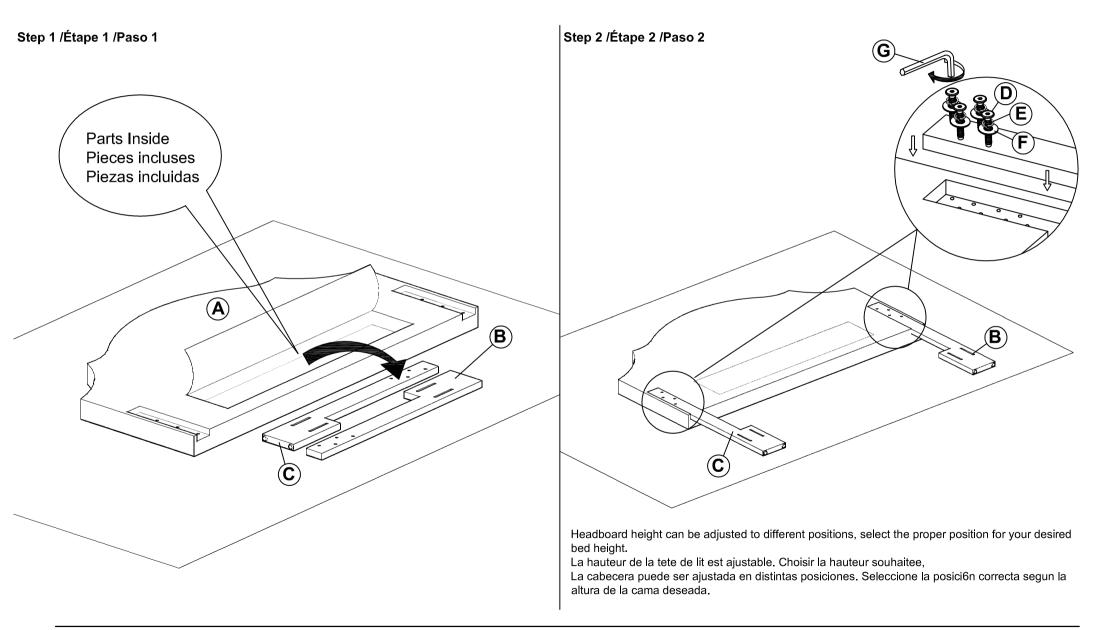

## ASSEMBLY INSTRUCTION / NOTICE DE MONTAGE / INSTRUCCIONES DE MONTAJE ITEM NO. / ARTICLE NO. / ARTICULONO: DS-D365-270-1 DESCRIPTION / DESCRIPCIÓN: KING/CAL KING NAIL TRIM HB-NATURAL / TÈTE DE TRÈS GRAND LIT / CALIORNIEN / CABECERA KING / CAMA TAMAŇO CALIFORNIA KING