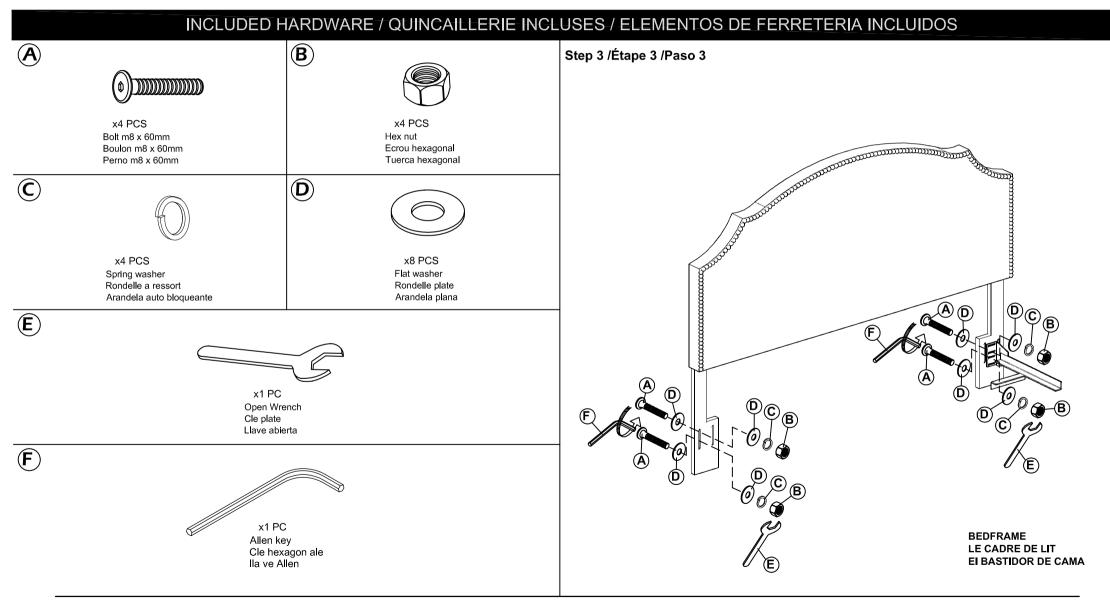

## ASSEMBLY INSTRUCTION / NOTICE DE MONTAGE / INSTRUCCIONES DE MONTAJE ITEM NO. / ARTICLE NO. / ARTICULONO: DS-D365-270-1 DESCRIPTION / DESCRIPCIÓN: KING/CAL KING NAIL TRIM HB-NATURAL / TÈTE DE TRÈS GRAND LIT / CALIORNIEN / CABECERA KING / CAMA TAMAŇO CALIFORNIA KING