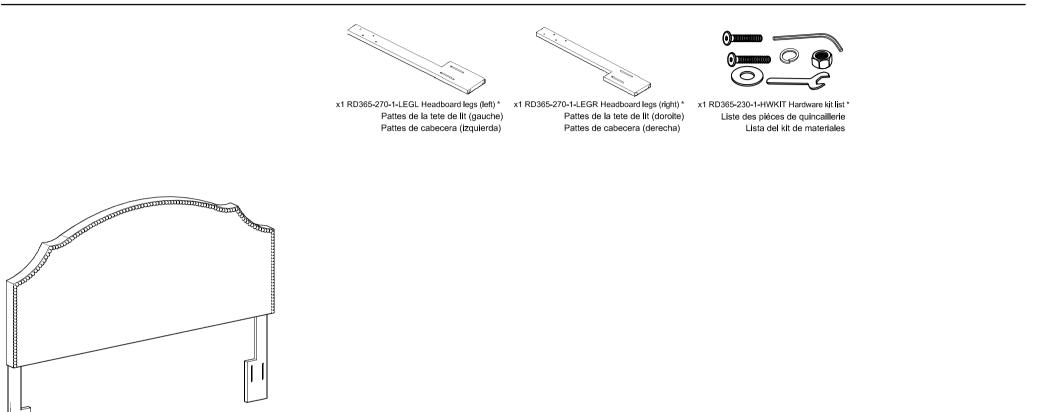

## REPLACEABLE PART / PARTIE REMPLACABLE / PARTE REEMPLAZABLE

ITEM NO. / ARTICLE NO. / ARTICULONO: DS-D365-270-1

DESCRIPTION / DESCRIPCIÓN: KING/CAL KING NAIL TRIM HB-NATURAL / TÈTE DE TRÈS GRAND LIT / CALIORNIEN / CABECERA KING / CAMA TAMAŇO CALIFORNIA KING