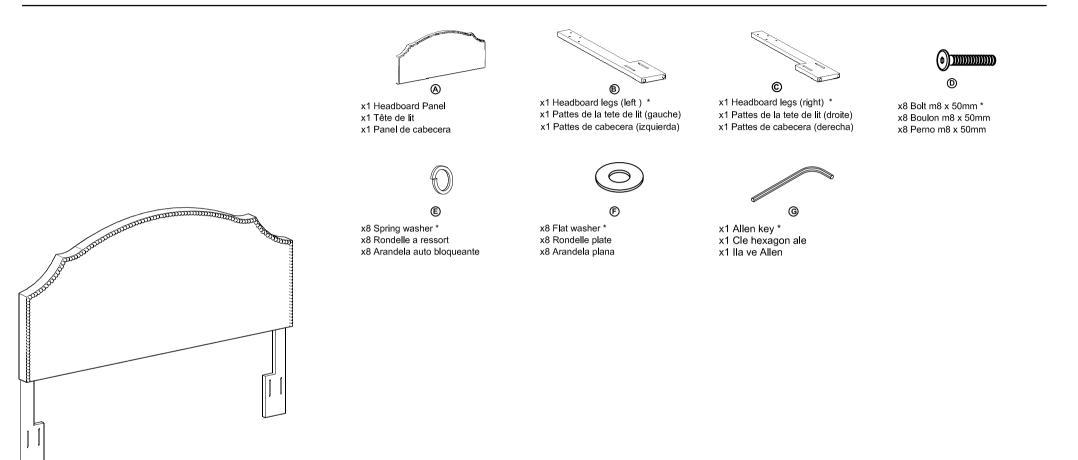

## PARTS LIST / LISTE DES PIÈCES / LISTA DE PIEZAS

ITEM NO. / ARTICLE NO. / ARTICULONO: DS-D365-270-1

DESCRIPTION / DESCRIPCIÓN: KING/CAL KING NAIL TRIM HB-NATURAL / TÈTE DE TRÈS GRAND LIT / CALIORNIEN / CABECERA KING / CAMA TAMAŇO CALIFORNIA KING