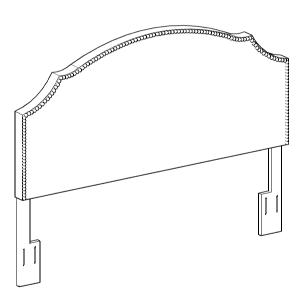

## PARTS LIST / LISTE DES PIÈCES / LISTA DE PIEZAS

ITEM NO. / ARTICLE NO. / ARTICULONO: DS-D365-270-2

DESCRIPTION / DESCRIPCIÓN: KING/CAL KING NAIL TRIM HB-LT GREY / TÈTE DE TRÈS GRAND LIT / CALIORNIEN / CABECERA KING / CAMA TAMAÑO **CALIFORNIA KING** 

- x1 Headboard Panel
- x1 Tête de lit
- x1 Panel de cabecera

- x1 Headboard legs (left ) \*
- x1 Pattes de la tete de lit (gauche)
- x1 Pattes de cabecera (izquierda)

- x1 Headboard legs (right) \*
- x1 Pattes de la tete de lit (droite)
- x1 Pattes de cabecera (derecha)