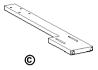

- x1 Headboard Panel
- x1 Tête de lit
- x1 Panel de cabecera

- x1 Headboard legs (left ) \*
- x1 Pattes de la tete de lit (gauche)
- x1 Pattes de cabecera (izquierda)

- x1 Headboard legs (right) \*
- x1 Pattes de la tete de lit (droite)
- x1 Pattes de cabecera (derecha)

x1 RD365-270-2-LEGL Headboard legs (left) \*
Pattes de la tete de lit (gauche)
Pattes de cabecera (izquierda)

x1 RD365-270-2-LEGR Headboard legs (right) \*
Pattes de la tete de lit (doroite)
Pattes de cabecera (derecha)