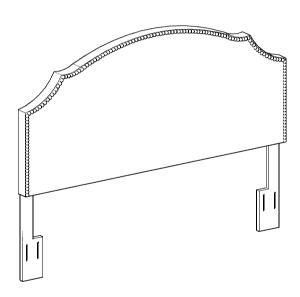

- x1 Headboard Panel
- x1 Tête de lit
- x1 Panel de cabecera

- x1 Headboard legs (left ) \*
- x1 Pattes de la tete de lit (gauche)
- x1 Pattes de cabecera (izquierda)

- x1 Headboard legs (right) \*
- x1 Pattes de la tete de lit (droite)
- x1 Pattes de cabecera (derecha)