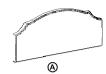

- x1 Headboard Panel
- x1 Tête de lit
- x1 Panel de cabecera

- x1 Headboard legs (left ) \*
- x1 Pattes de la tete de lit (gauche)
- x1 Pattes de cabecera (izquierda)

- x1 Headboard legs (right) \*
- x1 Pattes de la tete de lit (droite)
- x1 Pattes de cabecera (derecha)