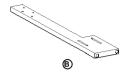

- x1 Headboard Panel
- x1 Tête de lit
- x1 Panel de cabecera

- x1 Headboard legs (left ) \*
- x1 Pattes de la tete de lit (gauche)
- x1 Pattes de cabecera (izquierda)

- x1 Headboard legs (right) \*
- x1 Pattes de la tete de lit (droite)
- x1 Pattes de cabecera (derecha)

x1 RD365-270-2-LEGL Headboard legs (left) \*
Pattes de la tete de lit (gauche)
Pattes de cabecera (izquierda)

x1 RD365-270-2-LEGR Headboard legs (right) \*
Pattes de la tete de lit (doroite)
Pattes de cabecera (derecha)