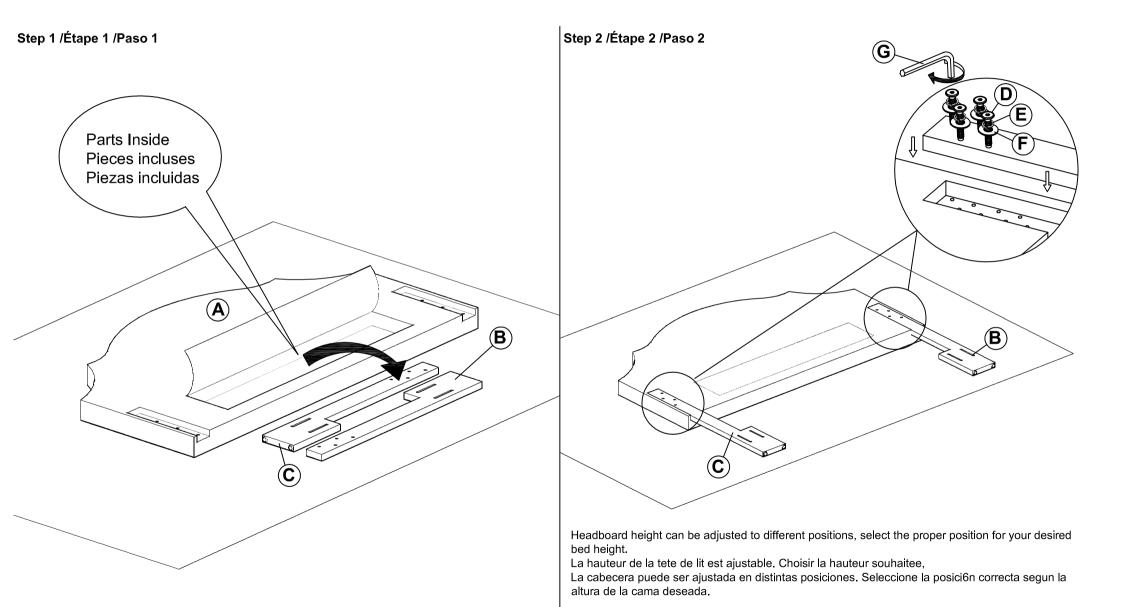

- x1 Headboard Panel
- x1 Tête de lit
- x1 Panel de cabecera

- x1 Headboard legs (left ) \*
- x1 Pattes de la tete de lit (gauche)
- x1 Pattes de cabecera (izquierda)

- x1 Headboard legs (right) \*
- x1 Pattes de la tete de lit (droite)
- x1 Pattes de cabecera (derecha)

- x8 Bolt m8 x 50mm \*
- x8 Boulon m8 x 50mm
- x8 Perno m8 x 50mm

- x8 Spring washer \* x8 Rondelle a ressort
- x8 Arandela auto bloqueante

- x8 Flat washer \*
- x8 Rondelle plate x8 Arandela plana

- x1 Allen key \* x1 Cle hexagon ale
- x1 lla ve Allen

# INCLUDED HARDWARE / QUINCAILLERIE INCLUSES / ELEMENTOS DE FERRETERIA INCLUIDOS **B** Step 3 /Étape 3 /Paso 3 x4 PCS x4 PCS Bolt m8 x 60mm Hex nut Boulon m8 x 60mm Ecrou hexagonal Perno m8 x 60mm Tuerca hexagonal **(D)** x4 PCS x8 PCS Flat washer Spring washer Rondelle a ressort Rondelle plate Arandela auto bloqueante Arandela plana (E) x1 PC Open Wrench Cle plate Llave abierta x1 PC Allen key Cle hexagon ale lla ve Allen