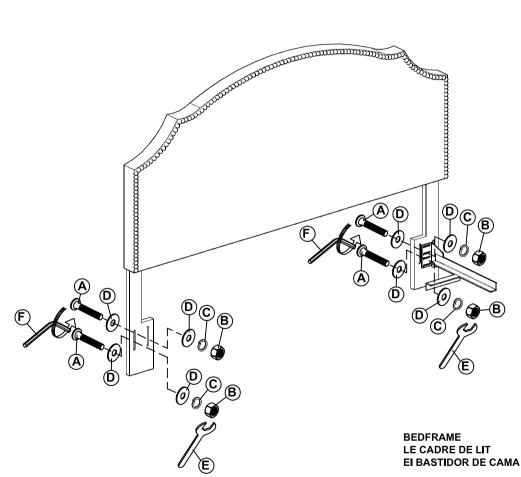

- x1 Headboard Panel
- x1 Tête de lit
- x1 Panel de cabecera

- x1 Headboard legs (left ) \*
- x1 Pattes de la tete de lit (gauche)
- x1 Pattes de cabecera (izquierda)

- x1 Headboard legs (right) \*
- x1 Pattes de la tete de lit (droite)
- x1 Pattes de cabecera (derecha)

- x8 Bolt m8 x 50mm \*
- x8 Boulon m8 x 50mm
- x8 Perno m8 x 50mm

- x8 Spring washer \* x8 Rondelle a ressort
- x8 Arandela auto bloqueante

- x8 Flat washer \*
- x8 Rondelle plate x8 Arandela plana

- x1 Allen key \* x1 Cle hexagon ale
- x1 lla ve Allen

# INCLUDED HARDWARE / QUINCAILLERIE INCLUSES / ELEMENTOS DE FERRETERIA INCLUIDOS **B** Step 3 /Étape 3 /Paso 3 x4 PCS x4 PCS Bolt m8 x 60mm Hex nut Boulon m8 x 60mm Ecrou hexagonal Perno m8 x 60mm Tuerca hexagonal **(D)** x4 PCS x8 PCS Flat washer Spring washer Rondelle a ressort Rondelle plate Arandela auto bloqueante Arandela plana (E) x1 PC Open Wrench Cle plate Llave abierta x1 PC Allen key Cle hexagon ale lla ve Allen