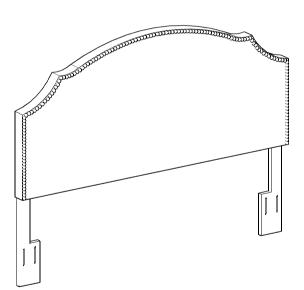

- x1 Headboard Panel
- x1 Tête de lit
- x1 Panel de cabecera

- x1 Headboard legs (left ) \*
- x1 Pattes de la tete de lit (gauche)
- x1 Pattes de cabecera (izquierda)

- x1 Headboard legs (right) \*
- x1 Pattes de la tete de lit (droite)
- x1 Pattes de cabecera (derecha)