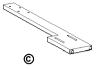

- x1 Headboard Panel
- x1 Tête de lit
- x1 Panel de cabecera

- x1 Headboard legs (left ) \*
- x1 Pattes de la tete de lit (gauche)
- x1 Pattes de cabecera (izquierda)

- x1 Headboard legs (right) \*
- x1 Pattes de la tete de lit (droite)
- x1 Pattes de cabecera (derecha)

x1 RD365-270-3-LEGL Headboard legs (left) \*
Pattes de la tete de lit (gauche)
Pattes de cabecera (izquierda)

x1 RD365-270-3-LEGR Headboard legs (right) \*
Pattes de la tete de lit (doroite)
Pattes de cabecera (derecha)