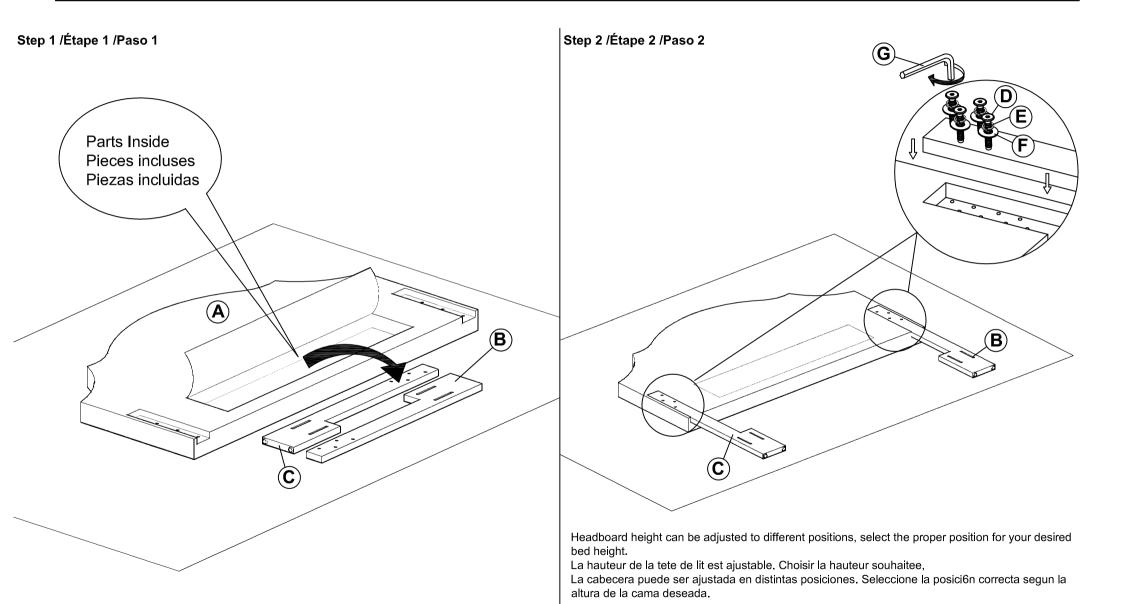

- x1 Headboard Panel
- x1 Tête de lit
- x1 Panel de cabecera

- x1 Headboard legs (left ) \*
- x1 Pattes de la tete de lit (gauche)
- x1 Pattes de cabecera (izquierda)

- x1 Headboard legs (right) \*
- x1 Pattes de la tete de lit (droite)
- x1 Pattes de cabecera (derecha)