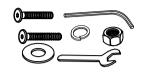

- x8 Bolt m8 x 50mm \*
- x8 Boulon m8 x 50mm
- x8 Perno m8 x 50mm

- x8 Spring washer \* x8 Rondelle a ressort
- x8 Arandela auto bloqueante

- x8 Flat washer \*
- x8 Rondelle plate
- x8 Arandela plana

- x1 Allen key \* x1 Cle hexagon ale
- x1 lla ve Allen

# INCLUDED HARDWARE / QUINCAILLERIE INCLUSES / ELEMENTOS DE FERRETERIA INCLUIDOS **B** Step 3 /Étape 3 /Paso 3 A Samura and a sam x4 PCS x4 PCS Bolt m8 x 60mm Hex nut Boulon m8 x 60mm Ecrou hexagonal Perno m8 x 60mm Tuerca hexagonal **(D)** x4 PCS x8 PCS Flat washer Spring washer Rondelle a ressort Rondelle plate Arandela auto bloqueante Arandela plana (E) x1 PC Open Wrench Cle plate Llave abierta x1 PC **BEDFRAME** Allen key LE CADRE DE LIT Cle hexagon ale **EI BASTIDOR DE CAMA** lla ve Allen