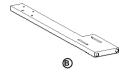

- x1 Headboard Panel
- x1 Tête de lit
- x1 Panel de cabecera

- x1 Headboard legs (left ) \*
- x1 Pattes de la tete de lit (gauche)
- x1 Pattes de cabecera (izquierda)

- x1 Headboard legs (right) \*
- x1 Pattes de la tete de lit (droite)
- x1 Pattes de cabecera (derecha)

x1 RD365-270-3-LEGL Headboard legs (left) \*
Pattes de la tete de lit (gauche)
Pattes de cabecera (izquierda)

x1 RD365-270-3-LEGR Headboard legs (right) \*
Pattes de la tete de lit (doroite)
Pattes de cabecera (derecha)