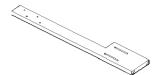

- x1 Headboard Panel
- x1 Tête de lit
- x1 Panel de cabecera

- x1 Headboard legs (left ) \*
- x1 Pattes de la tete de lit (gauche)
- x1 Pattes de cabecera (izquierda)

- x1 Headboard legs (right) \*
- x1 Pattes de la tete de lit (droite)
- x1 Pattes de cabecera (derecha)

x1 RD365-270-3-LEGL Headboard legs (left) \*
Pattes de la tete de lit (gauche)
Pattes de cabecera (izquierda)

x1 RD365-270-3-LEGR Headboard legs (right) \*
Pattes de la tete de lit (doroite)
Pattes de cabecera (derecha)