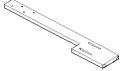

- x1 Headboard Panel
- x1 Tête de lit
- x1 Panel de cabecera

- x1 Headboard legs (left ) \*
- x1 Pattes de la tete de lit (gauche)
- x1 Pattes de cabecera (izquierda)

- x1 Headboard legs (right) \*
- x1 Pattes de la tete de lit (droite)
- x1 Pattes de cabecera (derecha)

x1 RD365-270-3-LEGL Headboard legs (left) \*
Pattes de la tete de lit (gauche)
Pattes de cabecera (izquierda)

x1 RD365-270-3-LEGR Headboard legs (right) \*
Pattes de la tete de lit (doroite)
Pattes de cabecera (derecha)