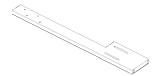

### ASSEMBLY INSTRUCTION / NOTICE DE MONTAGE / INSTRUCCIONES DE MONTAJE

ITEM NO. / ARTICLE NO. / ARTICULONO: DS-D364-270-1

DESCRIPTION / DESCRIPCIÓN: KING/CAL KING MID MOD TUFTED HB-FOG / TÈTE DE TRÈS GRAND LIT / CALIORNIEN / CABECERA KING / CAMA TAMA ŇO CALIFORNIA KING

### ASSEMBLY INSTRUCTION / NOTICE DE MONTAGE / INSTRUCCIONES DE MONTAJE

ITEM NO. / ARTICLE NO. / ARTICULONO: DS-D364-270-1

DESCRIPTION / DESCRIPCIÓN: KING/CAL KING MID MOD TUFTED HB-FOG / TÈTE DE TRÈS GRAND LIT / CALIORNIEN / CABECERA KING / CAMA TAMA NO CALIFORNIA KING

## INCLUDED HARDWARE / QUINCAILLERIE INCLUSES / ELEMENTOS DE FERRETERIA INCLUIDOS **B** x4 PCS x4 PCS Bolt m8 x 60mm Hex nut Ecrou hexagonal Boulon m8 x 60mm Perno m8 x 60mm Tuerca hexagonal **(D)** x4 PCS x8 PCS Spring washer Flat washer Rondelle a ressort Rondelle plate Arandela plana Arandela auto bloqueante $\bigcirc$ x1 PC Open Wrench Cle plate Llave abierta x1 PC Allen key

Cle hexagon ale

lla ve Allen