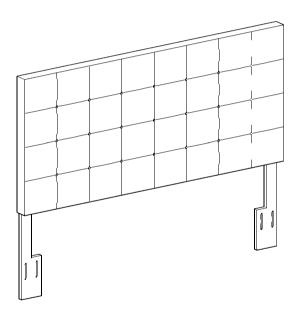

- x1 Headboard Panel
- x1 Tête de lit
- x1 Panel de cabecera

- x1 Headboard legs (left) \*
- x1 Pattes de la tete de lit (gauche)
- x1 Pattes de cabecera (izquierda)

- x1 Headboard legs (right) \*
- x1 Pattes de la tete de lit (droite)
- x1 Pattes de cabecera (derecha)

x1 RD364-270-1-LEGL Headboard legs (left) \*
Pattes de la tete de lit (gauche)
Pattes de cabecera (izquierda)

x1 RD364-270-1-LEGR Headboard legs (right) \*
Pattes de la tete de lit (doroite)
Pattes de cabecera (derecha)