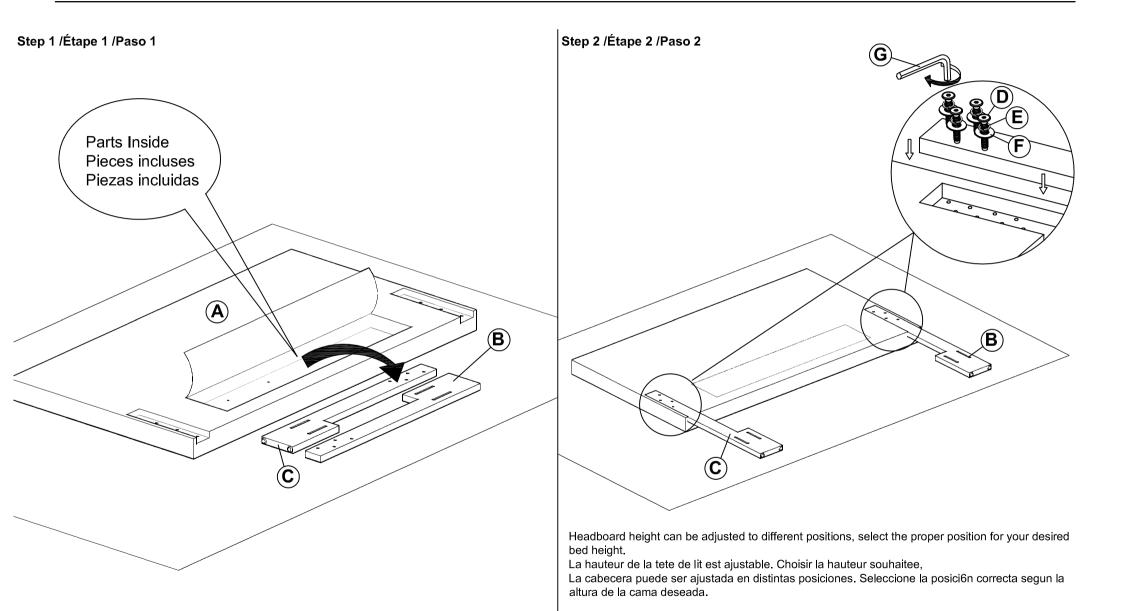

### ASSEMBLY INSTRUCTION / NOTICE DE MONTAGE / INSTRUCCIONES DE MONTAJE

ITEM NO. / ARTICLE NO. / ARTICULONO: DS-D364-270-1

DESCRIPTION / DESCRIPCIÓN: KING/CAL KING MID MOD TUFTED HB-FOG / TÈTE DE TRÈS GRAND LIT / CALIORNIEN / CABECERA KING / CAMA TAMA ŇO CALIFORNIA KING

### ASSEMBLY INSTRUCTION / NOTICE DE MONTAGE / INSTRUCCIONES DE MONTAJE

ITEM NO. / ARTICLE NO. / ARTICULONO: DS-D364-270-1

DESCRIPTION / DESCRIPCIÓN: KING/CAL KING MID MOD TUFTED HB-FOG / TÈTE DE TRÈS GRAND LIT / CALIORNIEN / CABECERA KING / CAMA TAMA NO CALIFORNIA KING