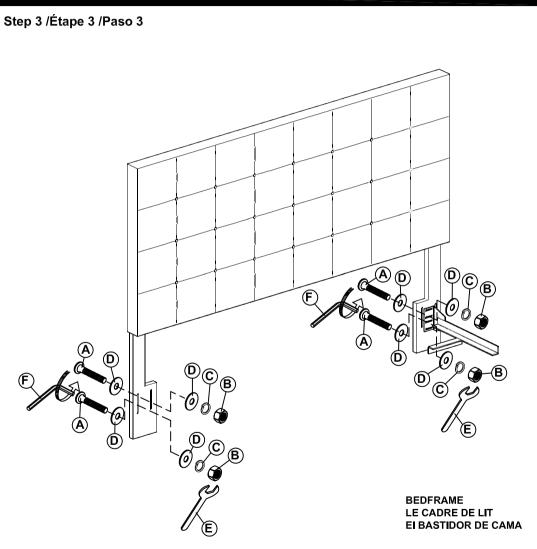

### ASSEMBLY INSTRUCTION / NOTICE DE MONTAGE / INSTRUCCIONES DE MONTAJE

ITEM NO. / ARTICLE NO. / ARTICULONO: DS-D364-270-1

DESCRIPTION / DESCRIPCIÓN: KING/CAL KING MID MOD TUFTED HB-FOG / TÈTE DE TRÈS GRAND LIT / CALIORNIEN / CABECERA KING / CAMA TAMA ŇO CALIFORNIA KING

### ASSEMBLY INSTRUCTION / NOTICE DE MONTAGE / INSTRUCCIONES DE MONTAJE

ITEM NO. / ARTICLE NO. / ARTICULONO: DS-D364-270-1

DESCRIPTION / DESCRIPCIÓN: KING/CAL KING MID MOD TUFTED HB-FOG / TÈTE DE TRÈS GRAND LIT / CALIORNIEN / CABECERA KING / CAMA TAMA NO CALIFORNIA KING