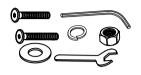

- x8 Bolt m8 x 50mm \*
- x8 Boulon m8 x 50mm
- x8 Perno m8 x 50mm

- x8 Spring washer \* x8 Rondelle a ressort
- x8 Arandela auto bloqueante

- x8 Flat washer \*
- x8 Rondelle plate
- x8 Arandela plana

- x1 Allen key \*
- x1 Cle hexagon ale
- x1 lla ve Allen

## INCLUDED HARDWARE / QUINCAILLERIE INCLUSES / ELEMENTOS DE FERRETERIA INCLUIDOS **B** x4 PCS x4 PCS Bolt m8 x 60mm Hex nut Ecrou hexagonal Boulon m8 x 60mm Perno m8 x 60mm Tuerca hexagonal **(D)** x4 PCS x8 PCS Spring washer Flat washer Rondelle a ressort Rondelle plate Arandela plana Arandela auto bloqueante $\bigcirc$ x1 PC Open Wrench Cle plate Llave abierta x1 PC Allen key

Cle hexagon ale

lla ve Allen