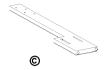

- x1 Headboard Panel
- x1 Tête de lit
- x1 Panel de cabecera

- x1 Headboard legs (left) \*
- x1 Pattes de la tete de lit (gauche)
- x1 Pattes de cabecera (izquierda)

- x1 Headboard legs (right) \*
- x1 Pattes de la tete de lit (droite)
- x1 Pattes de cabecera (derecha)

x1 RD364-270-1-LEGL Headboard legs (left) \*
Pattes de la tete de lit (gauche)
Pattes de cabecera (izquierda)

x1 RD364-270-1-LEGR Headboard legs (right) \*
Pattes de la tete de lit (doroite)
Pattes de cabecera (derecha)