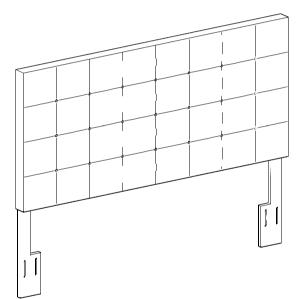

- x1 Headboard Panel
- x1 Tête de lit
- x1 Panel de cabecera

- x1 Headboard legs (left) \*
- x1 Pattes de la tete de lit (gauche)
- x1 Pattes de cabecera (izquierda)

- x1 Headboard legs (right) \*
- x1 Pattes de la tete de lit (droite)
- x1 Pattes de cabecera (derecha)

x1 RD364-270-1-LEGL Headboard legs (left) \*
Pattes de la tete de lit (gauche)
Pattes de cabecera (izquierda)

x1 RD364-270-1-LEGR Headboard legs (right) \*
Pattes de la tete de lit (doroite)
Pattes de cabecera (derecha)