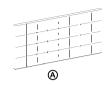

- x1 Headboard Panel
- x1 Tête de lit
- x1 Panel de cabecera

- x1 Headboard legs (left) \*
- x1 Pattes de la tete de lit (gauche)
- x1 Pattes de cabecera (izquierda)

- x1 Headboard legs (right) \*
- x1 Pattes de la tete de lit (droite)
- x1 Pattes de cabecera (derecha)