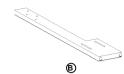

- x1 Headboard Panel
- x1 Tête de lit
- x1 Panel de cabecera

- x1 Headboard legs (left) \*
- x1 Pattes de la tete de lit (gauche)
- x1 Pattes de cabecera (izquierda)

- x1 Headboard legs (right) \*
- x1 Pattes de la tete de lit (droite)
- x1 Pattes de cabecera (derecha)

x1 RD364-270-1-LEGL Headboard legs (left) \*
Pattes de la tete de lit (gauche)
Pattes de cabecera (izquierda)

x1 RD364-270-1-LEGR Headboard legs (right) \*
Pattes de la tete de lit (doroite)
Pattes de cabecera (derecha)