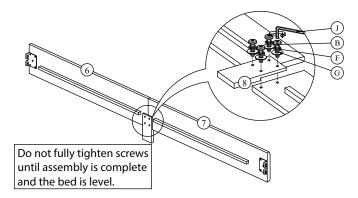

Attach each Footboard Legs (5) to the bottom of the Footboard (4) by inserting a Dowel (E) & securing with 1 Allen Bolt (D) per leg using Allen Key (J).

Attach Side Rail Support Leg (8) to the join of the Side Rail (6) and Side Rail (7) by securing with 4 Allen Bolts (B) , 4 Lock Washer (F) , 4 Flat washer (G) per support using Allen Key (J).

Attach Support Legs (10) to Slat (9) by securing with 1 Allen Bolt (C) per support leg. Attach Slat (9) to Side Rail by securing with 1 Screw (H) per each side. Tighten all screws using philips head screw