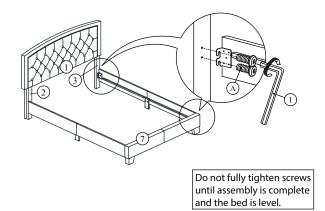

Attach each Footboard Legs (5) to the bottom of the Footboard (4) by inserting a Dowel (E) & securing with 1 Allen Bolt (D) per leg using Allen Key (J).

Attach Side Rail Support Leg (8) to the join of the Side Rail (6) and Side Rail (7) by securing with 4 Allen Bolts (B) , 4 Lock Washer (F) , 4 Flat washer (G) per support using Allen Key (J).