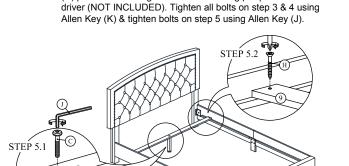

Attach Support Legs (10) to Slat (9) by securing with 1 Allen Bolt (C) per support leg. Attach Slat (9) to Side Rail by securing with 1 Screw (H) per each side. Tighten all screws using philips head screw