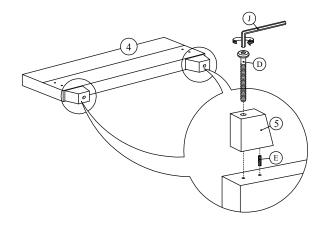

Attach each Footboard Legs (5) to the bottom of the Footboard (4) by inserting a Dowel (E) & securing with 1 Allen Bolt (D) per leg using Allen Key (J).

Attach Side Rail Support Leg (8) to the join of the Side Rail (6) and Side Rail (7) by securing with 4 Allen Bolts (B) , 4 Lock Washer (F) , 4 Flat washer (G) per support using Allen Key (J).