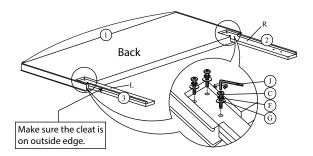

## ASSEMBLY INSTRUCTION SH275FBGE-1 & SH275FBLU-1 & SH275FGRY-1 & SH275FDGR-1 & SH275FPNK-1

2

Begin assembly by attaching each Headboard Leg (2) & (3) to the bottom of the Headboard (1) by aligning the hole and securing with 3 Allen Bolts (C), 3 Lock Washer (F), 3 Flat Washer (G) per leg using Allen Key (J). (DO NOT FULLY TIGHTEN BOLTS FOR THIS STEP)