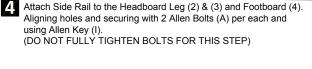

## ASSEMBLY INSTRUCTION SH275FBGE-1 & SH275FBLU-1 & SH275FGRY-1 & SH275FDGR-1 & SH275FPNK-1

2

Begin assembly by attaching each Headboard Leg (2) & (3) to the bottom of the Headboard (1) by aligning the hole and securing with 3 Allen Bolts (C), 3 Lock Washer (F), 3 Flat Washer (G) per leg using Allen Key (J). (DO NOT FULLY TIGHTEN BOLTS FOR THIS STEP)