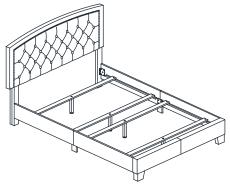

| ASSEMBLY INSTRUCTION<br>SH275FBGE-1 & SH275FBLU-1 & SH275FGRY-1 &<br>SH275FDGR-1 & SH275FPNK-1 |               |             |              |                      |
|------------------------------------------------------------------------------------------------|---------------|-------------|--------------|----------------------|
| 1 Headboard                                                                                    | 2 Headboard   | 3 Headboard | 4 Footboard  | 5 Footboard          |
|                                                                                                | Leg (R)       | Leg (L)     |              | Leg                  |
|                                                                                                |               | •••         |              |                      |
| x1                                                                                             | x1            | x1          | x1           | x2                   |
| 6 Side Rail                                                                                    | 7 Side Rail   | 8 Side Rail | 9 Slat       | 10 Support Leg       |
|                                                                                                |               | Support Leg |              | with adjustable feet |
|                                                                                                |               |             |              | ~                    |
| :                                                                                              |               |             |              |                      |
|                                                                                                |               | Ţ.          |              | Ų                    |
| x2                                                                                             | x2            | x2          | x4           | x4                   |
| A Bolts                                                                                        | B Bolts       | C Bolts     | D Bolts      | E Wood               |
| M8 x 20mm                                                                                      | M6 x 25mm     | M6 x 35mm   | M6 x 70mm    | Dowel                |
|                                                                                                | 2             |             | 2            |                      |
|                                                                                                |               | (0))        | ()) <u> </u> |                      |
| x8                                                                                             | x8            | x10         | x2           | x2                   |
| F Lock Washer                                                                                  | G Flat Washer | H Screw     | I Allen Key  | J Allen Key          |
|                                                                                                |               | M4 x 32mm   | M5 x 65mm    | M4 x 100mm           |
|                                                                                                |               | ()>         |              |                      |
| x14                                                                                            | x14           | x8          | x1           | x1                   |
|                                                                                                |               |             |              |                      |

This page lists all the contents included in the box. Please take the time to identify the hardware as well as the individual components to this product. As you unpack and prepare for assembly, place the contents on a carpeted or padded area to protect them from damage.