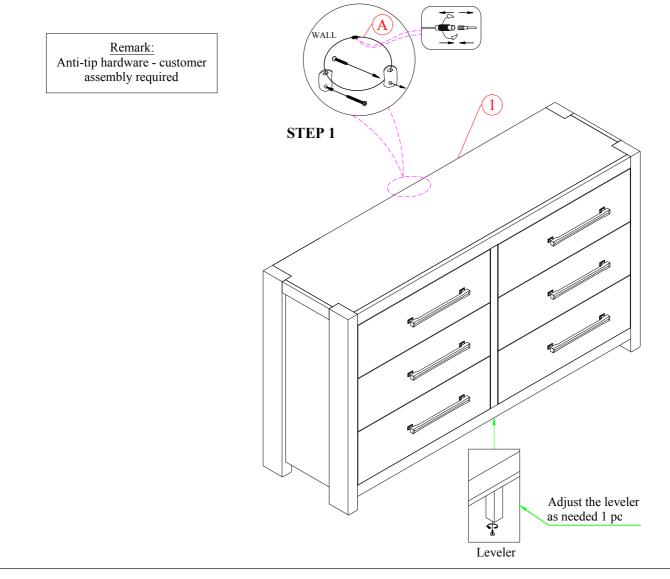

STEP 1: Position Drawer Dresser in its desired location. Refer to the assembly instructions of Anti tipping kits to fix Drawer Dresser to the wall.

## Hardware Pack Location (s):

RETG 1420-20 DRAWER DRESSER - SKU# 32114201