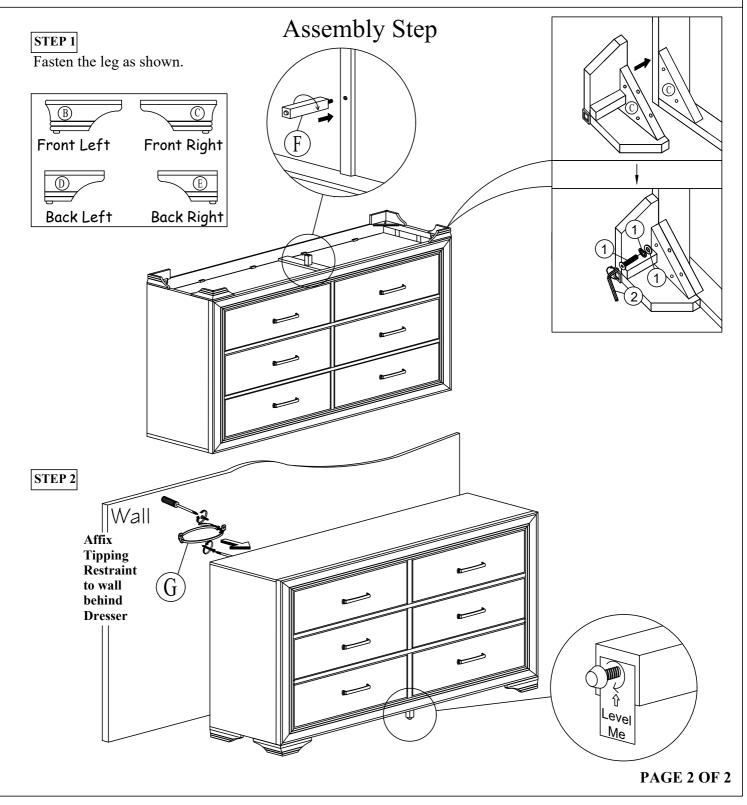

## DVDR HD1619-352C DRESSER

Manufactured by (DVDR) for ROOMS TO GO

ASSEMBLY TIPS:

- 1. Remove hardware from box and sort by size.
- 2. Please check to see that all hardware and parts are present prior start of assembly.
- 3. Please follow attached instructions in the same sequence as numbered to assure fast and easy assembly.