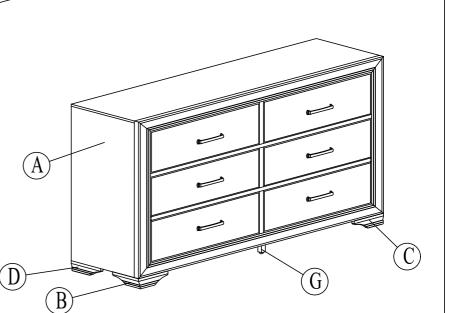

|               | No. | Picture                                   | Description                             | Dimension        | Qty          |
|---------------|-----|-------------------------------------------|-----------------------------------------|------------------|--------------|
|               |     |                                           | JCBC (M6) with Spring Washer and Washer | M6 x P1.0 x 40mm | 8 Pcs        |
|               | 2   | $\sim$                                    | Allen Key (M4)                          | 4 x 65mm         | 1 Pc         |
| Hardware List | 3   |                                           | Phillips Screwdriver                    | -                | Not Provided |
|               | No. | Description                               |                                         |                  | Qty          |
|               | Α   | Dresser                                   |                                         |                  | 1 Pc         |
|               | В   | Front Left Leg (Packed Inside Drawer)     |                                         |                  | 1 Pc         |
| Part List     | С   | Front Right Leg (Packed Inside Drawer)    |                                         |                  | 1 Pc         |
|               | D   | Back Left Leg (Packed Inside Drawer)      |                                         |                  | 1 Pc         |
|               | Е   | Back Right Leg (Packed Inside Drawer)     |                                         |                  | 1 Pc         |
|               | F   | Support Leg Center (packed Inside Drawer) |                                         |                  | 1 Pc         |
|               | G   | Tipping Restraint (Packed Inside Drawer)  |                                         |                  | 1 Pc         |