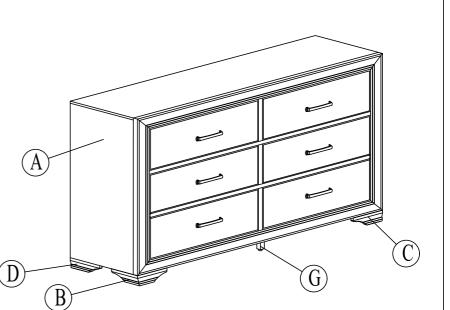

|               | No. | Picture                                   | Description                             | Dimension        | Qty          |
|---------------|-----|-------------------------------------------|-----------------------------------------|------------------|--------------|
|               |     | <b>O</b> 100)                             | JCBC (M6) with Spring Washer and Washer | M6 x P1.0 x 40mm | 8 Pcs        |
|               | 2   |                                           | Allen Key (M4)                          | 4 x 65mm         | 1 Pc         |
| Hardware List | 3   | <u></u>                                   | Phillips Screwdriver                    | -                | Not Provided |
|               | No. | Description                               |                                         |                  | Qty          |
|               | Α   | Dresser                                   |                                         |                  | 1 Pc         |
|               | В   | Front Left Leg (Packed Inside Drawer)     |                                         |                  | 1 Pc         |
| Part List     | С   | Front Right Leg (Packed Inside Drawer)    |                                         |                  | 1 Pc         |
|               | D   | Back Left Leg (Packed Inside Drawer)      |                                         |                  | 1 Pc         |
|               | Е   | Back Right Leg (Packed Inside Drawer)     |                                         |                  | 1 Pc         |
|               | F   | Support Leg Center (packed Inside Drawer) |                                         |                  | 1 Pc         |
|               | G   | Tipping Restraint (Packed Inside Drawer)  |                                         |                  | 1 Pc         |