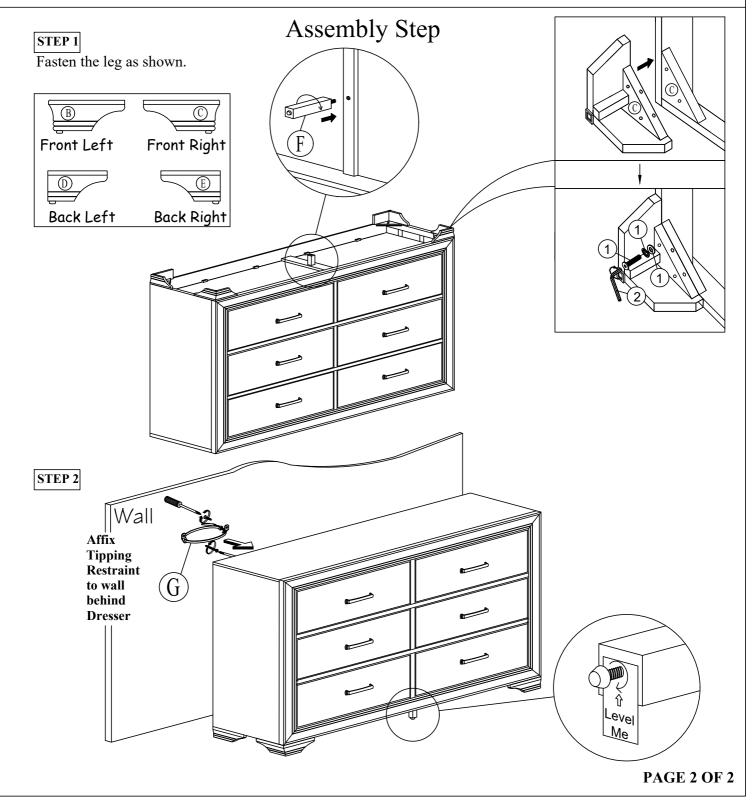

|               | No. | Picture                                   | Description                             | Dimension        | Qty          |
|---------------|-----|-------------------------------------------|-----------------------------------------|------------------|--------------|
|               |     | <b>O</b> 100)                             | JCBC (M6) with Spring Washer and Washer | M6 x P1.0 x 40mm | 8 Pcs        |
|               | 2   |                                           | Allen Key (M4)                          | 4 x 65mm         | 1 Pc         |
| Hardware List | 3   | <u></u>                                   | Phillips Screwdriver                    | -                | Not Provided |
|               | No. | Description                               |                                         |                  | Qty          |
|               | Α   | Dresser                                   |                                         |                  | 1 Pc         |
|               | В   | Front Left Leg (Packed Inside Drawer)     |                                         |                  | 1 Pc         |
| Part List     | С   | Front Right Leg (Packed Inside Drawer)    |                                         |                  | 1 Pc         |
|               | D   | Back Left Leg (Packed Inside Drawer)      |                                         |                  | 1 Pc         |
|               | Е   | Back Right Leg (Packed Inside Drawer)     |                                         |                  | 1 Pc         |
|               | F   | Support Leg Center (packed Inside Drawer) |                                         |                  | 1 Pc         |
|               | G   | Tipping Restraint (Packed Inside Drawer)  |                                         |                  | 1 Pc         |