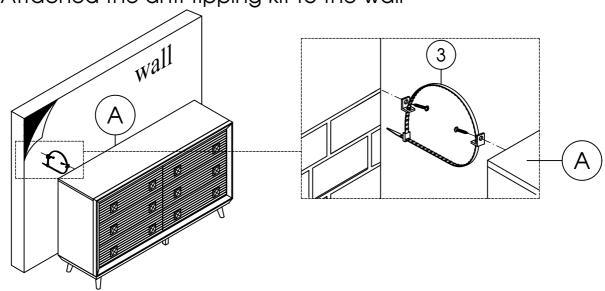

## **ASSEMBLY STEP**

STEP 2 To assemble Support Leg to the dresser

STEP 3 Attached the anti-tipping kit to the wall

This product is manufactured **RHHL** for

ROOMS TO GO®