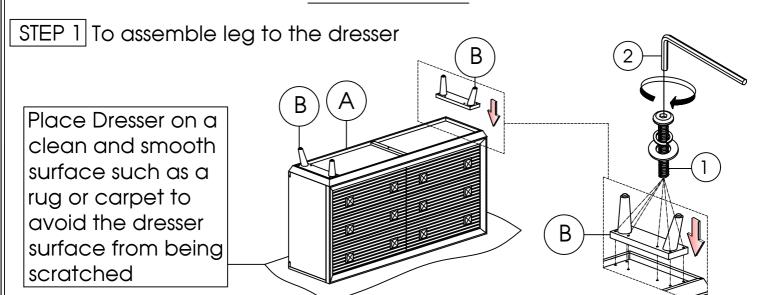

## **ASSEMBLY STEP**

STEP 2 To assemble Support Leg to the dresser

STEP 3 Attached the anti-tipping kit to the wall

This product is manufactured **RHHL** for

ROOMS TO GO®