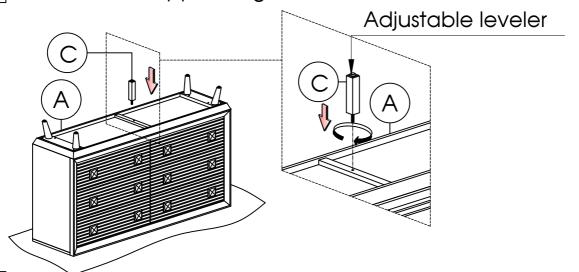

## **ASSEMBLY STEP**

STEP 2 To assemble Support Leg to the dresser

STEP 3 Attached the anti-tipping kit to the wall

This product is manufactured **RHHL** for

ROOMS TO GO®