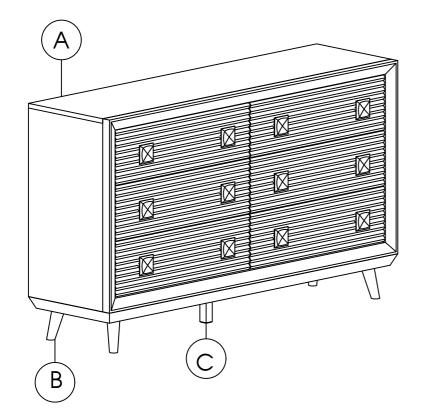

| HARDWARE LIST  | NO. | Picture     | Description                  | Dimension          | Q'TY   |
|----------------|-----|-------------|------------------------------|--------------------|--------|
|                | 1   |             | Flat Washer                  | 1/4" x 16mm x 2mm  | 12 pcs |
|                |     |             | Spring Washer                | 1/4" x 1.1mm       | 12 pcs |
|                |     |             | Bolt                         | 1/4" x 20 x 1-1/2" | 12 pcs |
|                | 2   |             | Allen Key                    | 4 x 2-3/8"         | 1 pc   |
|                | 3   |             | Furniture Tipping Restraint  |                    | 1 Set  |
|                | 4   |             | Tool Required (not provided) |                    |        |
| COMPONENT LIST | NO. | Description |                              |                    | Q'TY   |
|                | Α   | Dresser     |                              |                    | 1 pc   |
|                | В   | Legs        |                              |                    | 2 Sets |
|                | C   | Support Leg |                              |                    | 1 pc   |