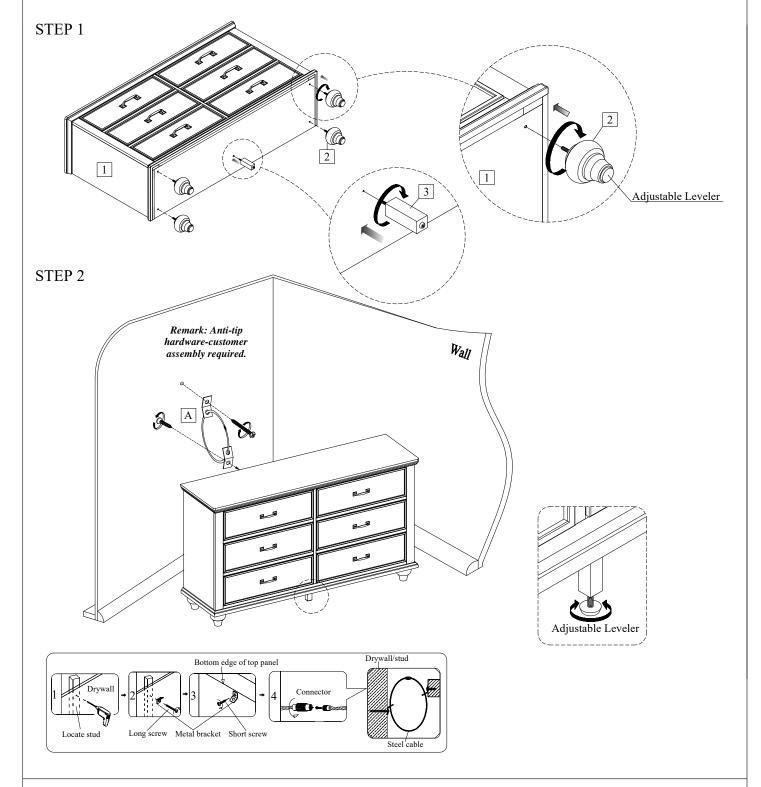

## **Assembly Instructions**

HMIS 2273-50 DRESSER SKU#: 32122739 HMIS 2274-50 DRESSER SKU#: 32122741 HMIS 2275-50 DRESSER SKU#: 32122753

Version 2 - 20240508

\*\*\*Caution: Please read all instructions carefully before starting the assembly process. These parts are cumbersome and heavy.

Therefore, two people are recommended in order to prevent personal injury and ensure the parts are not damaged during the assembly.

| Step                          | Code | Hardware List               |        |  |      |  |
|-------------------------------|------|-----------------------------|--------|--|------|--|
| 1                             | A    | Furniture Tipping Restraint |        |  | 1Set |  |
| TOOLS REQUIRED (NOT PROVIDED) |      |                             |        |  |      |  |
| Description                   |      |                             | Sketch |  |      |  |
| Phillips screwdriver          |      |                             |        |  |      |  |

| Code | PARTS LIST |          |      |
|------|------------|----------|------|
| 1    | Dresser    |          | 1Pc  |
| 2    | Legs       | •        | 4Pcs |
| 3    | Center Leg | <b>(</b> | 1Pc  |

MADE IN VIETNAM 1 OF 1