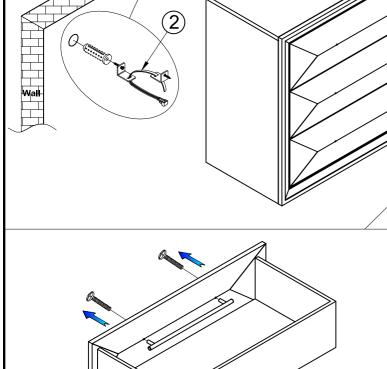

| NO. | HARDWARE LIST |                                          | Q'TY |
|-----|---------------|------------------------------------------|------|
| 1   |               | Ø5/16"x18x 3x <sub>8</sub> "L Allen Bolt | 8    |
|     |               | Ø5/16"xØ13x 2mm Spring washer            | 8    |
|     |               | Ø5/16"xØ22x 2mm T Flat washer            | 8    |
|     |               | Allen wrench(4mm)                        | 1    |
| 2   |               | Furniture tipping restraint              | 1    |

## **Assembly Instructions**

NAJA BDPATDR 32123844 2384-1 DRESSER WHITE ASH NAJA BDPATDRC 32123856 2385-1 DRESSER CHOCOL CHOCOL

Remark: Tipping hardware attached to the back stretcher.

#1 - The handle need to disassemble from the inside of drawer to the outside where are located property after unpacking

#2 - install drawer handle.

Assembly completed

Made in VietNam