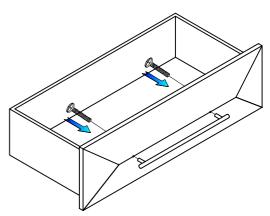

| Q'TY |
|-----|---------------|------------------------------------------|------|
| 1   |               | Ø5/16"x18x 3x <sub>8</sub> "L Allen Bolt | 8    |
|     |               | Ø5/16"xØ13x 2mm Spring washer            | 8    |
|     |               | Ø5/16"xØ22x 2mm T Flat washer            | 8    |
|     |               | Allen wrench(4mm)                        | 1    |
| 2   |               | Furniture tipping restraint              | 1    |



Made in VietNam



## **Assembly Instructions**

NAJA BDPATDR 32123844 2384-1 DRESSER WHITE ASH NAJA BDPATDRC 32123856 2385-1 DRESSER CHOCOL CHOCOL

Remark: Tipping hardware attached to the back stretcher.





#1 - The handle need to disassemble from the inside of drawer to the outside where are located property after unpacking



#2 - install drawer handle.



Assembly completed

Made in VietNam