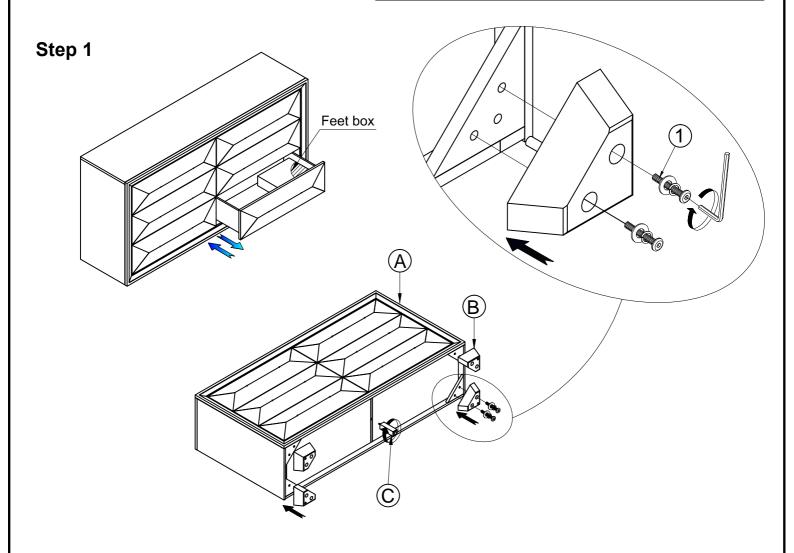

| NO. | PARTS LIST |                    | Q'TY |
|-----|------------|--------------------|------|
| Α   |            | Cabinet body       | 1    |
| В   | (.t.)      | Feet               | 4    |
| С   |            | Center Support leg | 1    |

| NO. | HARDWARE LIST |                                          | Q'TY |
|-----|---------------|------------------------------------------|------|
| 1   |               | Ø5/16"x18x 3x <sub>8</sub> "L Allen Bolt | 8    |
|     |               | Ø5/16"xØ13x 2mm Spring washer            | 8    |
|     |               | Ø5/16"xØ22x 2mm T Flat washer            | 8    |
|     |               | Allen wrench(4mm)                        | 1    |
| 2   |               | Furniture tipping restraint              | 1    |

## **Assembly Instructions**

NAJA BDPATDR 32123844 2384-1 DRESSER WHITE ASH NAJA BDPATDRC 32123856 2385-1 DRESSER CHOCOL CHOCOL

Remark: Tipping hardware attached to the back stretcher.

#1 - The handle need to disassemble from the inside of drawer to the outside where are located property after unpacking