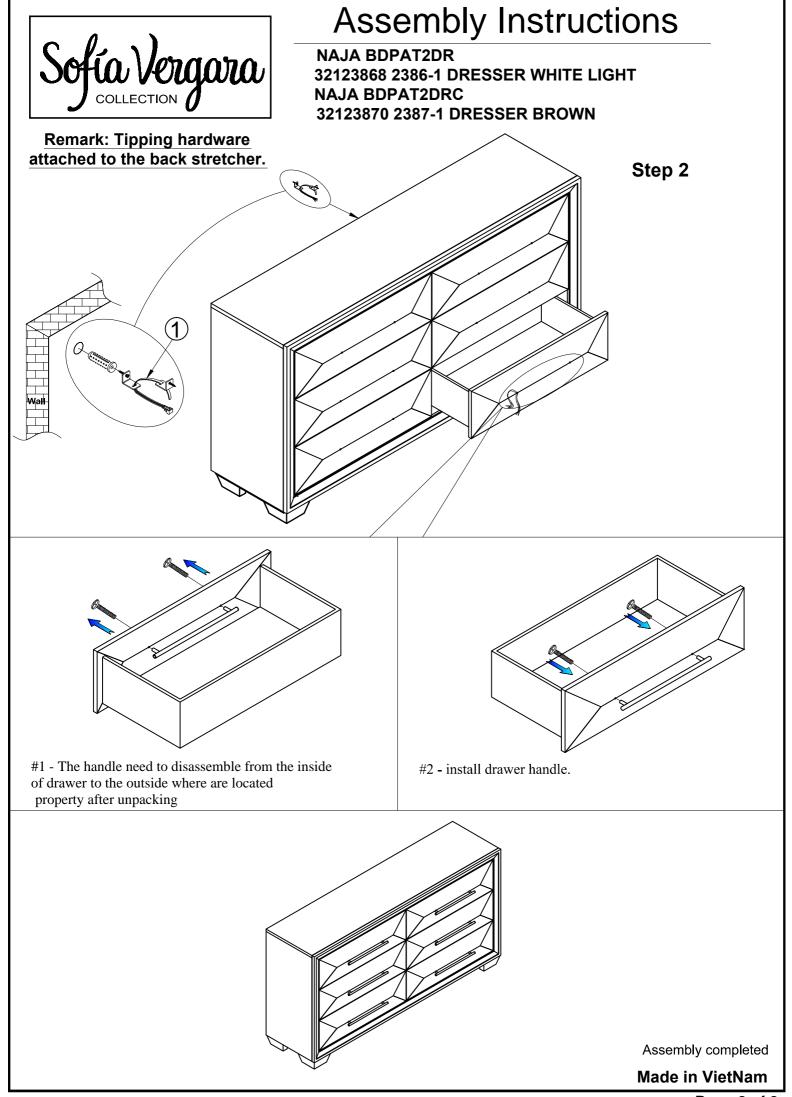

**Assembly Instructions** 

NAJA BDPAT2DR 32123868 2386-1 DRESSER WHITE LIGHT NAJA BDPAT2DRC 32123870 2387-1 DRESSER BROWN

Thank you for purchasing this quality product. Be sure to check all packing material carefully for small parts, which may have come loose inside the carton during shipment. Identify and count all parts and compare with the HARDWARE LIST below.

| NO. | HARDWARE LIST |                                 | Q'TY |
|-----|---------------|---------------------------------|------|
| 1   | LA C          | Furniture tipping restraint     | 1    |
|     |               | The screwdriver is not included |      |

Step 1

Assembly completed

Made in VietNam