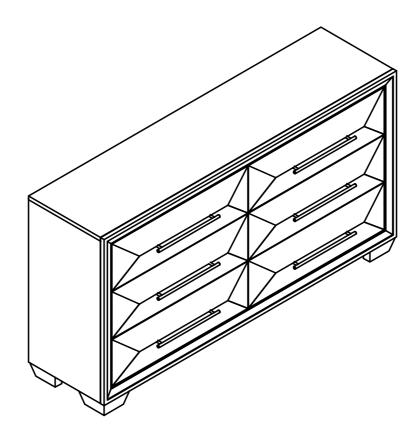

**Assembly Instructions** 

NAJA BDPAT2DR 32123868 2386-1 DRESSER WHITE LIGHT NAJA BDPAT2DRC 32123870 2387-1 DRESSER BROWN

Thank you for purchasing this quality product. Be sure to check all packing material carefully for small parts, which may have come loose inside the carton during shipment. Identify and count all parts and compare with the HARDWARE LIST below.