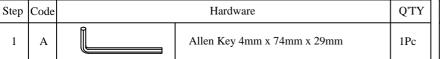

| Step | Code | Parts List                              | Q'TY |
|------|------|-----------------------------------------|------|
| 1    | 1    | Mirror                                  | 1Pc  |
| 1    | 2    | Mirror Brackets<br>(Packed With Mirror) | 2Pcs |
| 1    | 3    | Drawer Dresser<br>(Sold separately)     | 1Pc  |

Hardware Pack Location:

2636-04 MIRROR, SKU NO.: 32226361

Secure the mirror in place by using allen key (A) tighten the bolts.

CLEANING INSTRUCTION: Clear with a soft cloth and warm water with a diluted mild detergent. Follow with a soft cloth and clear water rinse. Then dry thoroughly with a soft cloth.