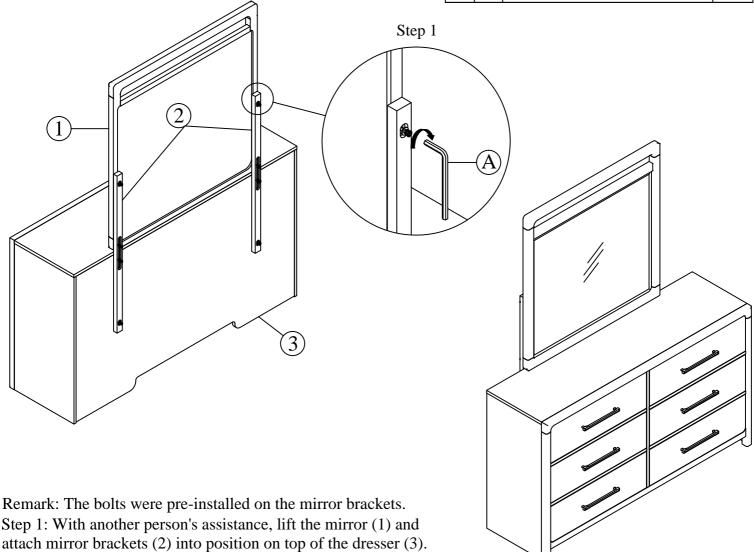

| Step | Code | Parts List                              | Q'TY |
|------|------|-----------------------------------------|------|
| 1    | 1    | Mirror                                  | 1Pc  |
| 1    | 2    | Mirror Brackets<br>(Packed With Mirror) | 2Pcs |
| 1    | 3    | Drawer Dresser<br>(Sold separately)     | 1Pc  |

Hardware Pack Location:

2636-04 MIRROR, SKU NO.: 32226361

Secure the mirror in place by using allen key (A) tighten the bolts.

CLEANING INSTRUCTION: Clear with a soft cloth and warm water with a diluted mild detergent. Follow with a soft cloth and clear water rinse. Then dry thoroughly with a soft cloth.