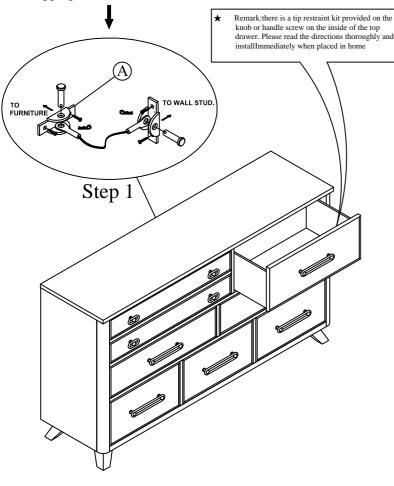

| Step | Code | Hardware |                   | Q'TY |  |
|------|------|----------|-------------------|------|--|
| 1    | A    |          | Tipping Restraint | 1Set |  |

| Step | Code |         | Parts List | Q'TY |
|------|------|---------|------------|------|
| 1    | 1    | Dresser |            | 1Pc  |

TOOLS REQUIRED ( NOT PROVIDED )

PHILLIPS SCREWDRIVER

Anti Tipping Hardware inside drawer

Step 1: Please use a screwdriver (not provided in package) to install the tip restraint kit.

Hardware Pack Location: