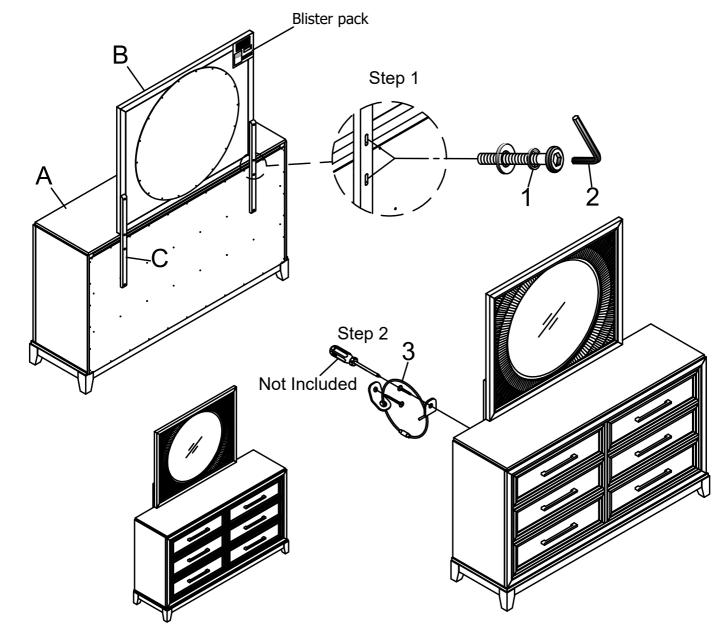

|  | Part list |        |                |       |  |  |  |  |  |
|--|-----------|--------|----------------|-------|--|--|--|--|--|
|  | NO.       | SKETCH | DESCRIPTION    | Q'TY  |  |  |  |  |  |
|  | А         |        | Drawer Dresser | 1 pc  |  |  |  |  |  |
|  | В         | Ø      | Mirror         | 1 pc  |  |  |  |  |  |
|  | С         |        | Mirror support | 2 pcs |  |  |  |  |  |

| Hardware list (Enclosed in Mirror)  |        |              |                                                |       |  |  |  |  |
|-------------------------------------|--------|--------------|------------------------------------------------|-------|--|--|--|--|
| NO.                                 | SKETCH | DESCRIPTION  |                                                | Q'TY  |  |  |  |  |
| 1                                   |        | 1/4"x20x50mm | Connecting Bolt<br>w/Washer &<br>Spring Washer | 8 set |  |  |  |  |
| 2                                   | <      | 4mm          | Allen wrench                                   | 1 pc  |  |  |  |  |
| Hardware list (Enclosed in Dresser) |        |              |                                                |       |  |  |  |  |
| NO. SKETCH DESCRIPTION              |        |              | ON                                             | Q'TY  |  |  |  |  |

Furniture tipping

restraint

Step 1: Assemble bolt to link Mirror and Dresser

Step 2: Add tipping restraint one side is attached to the Dresser, the other side is attached to the wall

3

Cleaning Instruction: Clean finished parts with a mild dishwashing liquid and water solution on a damp cloth. Polish the finish with soft cloth and an industry recognized furniture polish. Made in Vietnam