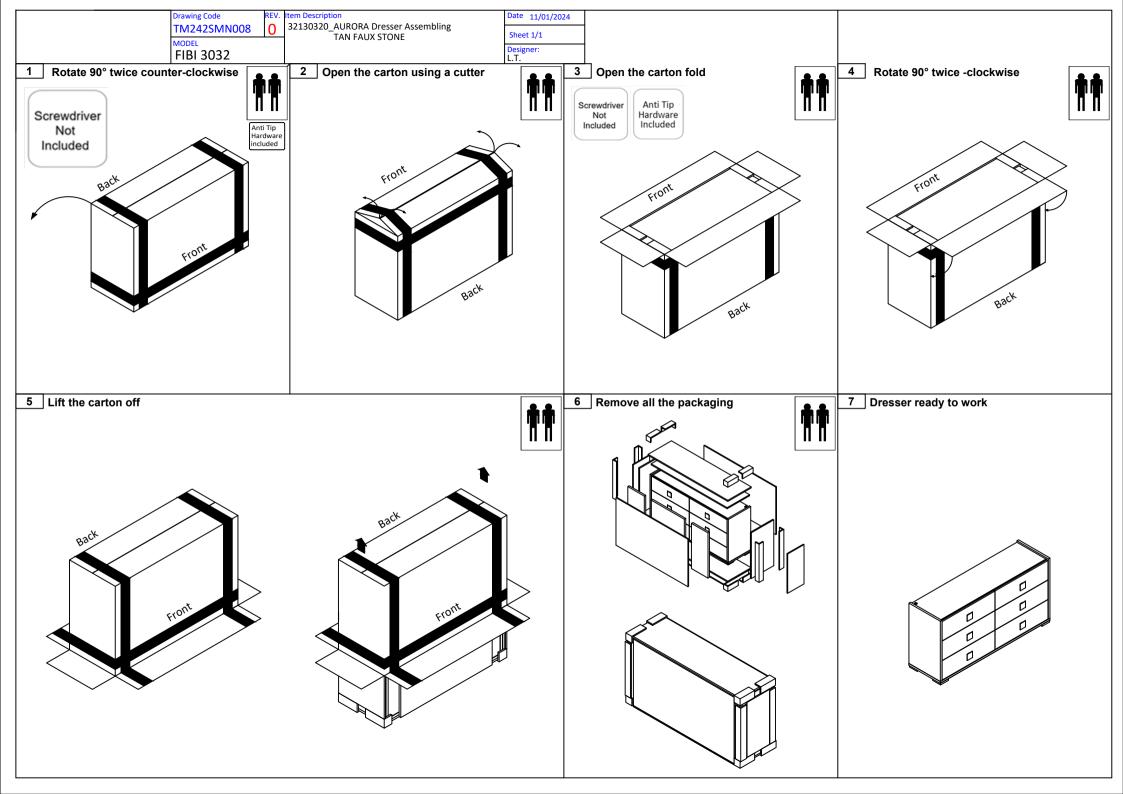

Drawing Code FODELLI TM242SMN008

FIBI 3032

tem Description 32130320 AURORA Dresser Assembling TAN FAUX STONE

Sheet 2/2 Designer: L.T.

Date 11/01/2024

8 Determine desired location of furniture piece. Find wall stud behind furniture piece and position one bracket vertically on the stud approximately 1" below the top of furniture piece. Mark and drill pilot hole in the center of the stud with a 3/32" drill bit. Attach bracket to stud with the two 1 1/4" screws. (Figure 1)