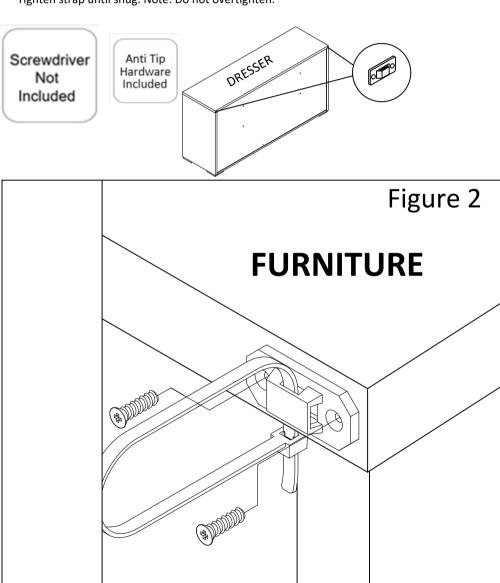

Figure 1 **WALL STUD** 

The second bracket will need to be attached horizontally to the top of furniture frame. Temporarily move furniture away from wall and place a bracket near top of frame. Mark and drill holes for screws with a 3/32" drill bit. Attach bracket to furniture piece with the two 3/4" screws. (Figure 2)

Move furniture piece into its final position, taking care to line up the wall bracket with furniture bracket. Thread the strap through the brackets as shown in the illustrations. Tighten strap until snug. Note: Do not overtighten.