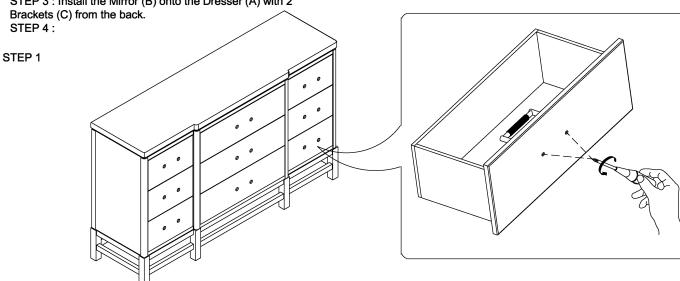

32133201

STEP 1: Use a screwdriver to remove the two bolts. STEP 2: Bring the handle to the outside and then use a screwdriver to lock the two bolts.

STEP 3: Install the Mirror (B) onto the Dresser (A) with 2 Brackets (C) from the back.