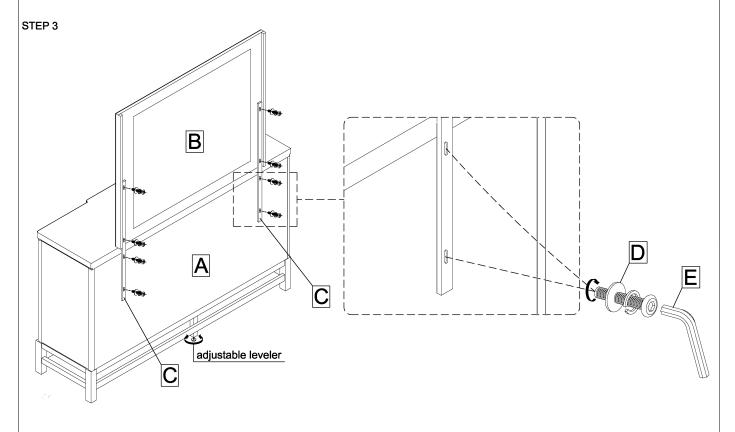

32133201

STEP 1: Use a screwdriver to remove the two bolts. STEP 2: Bring the handle to the outside and then use a screwdriver to lock the two bolts.

STEP 3: Install the Mirror (B) onto the Dresser (A) with 2 Brackets (C) from the back.