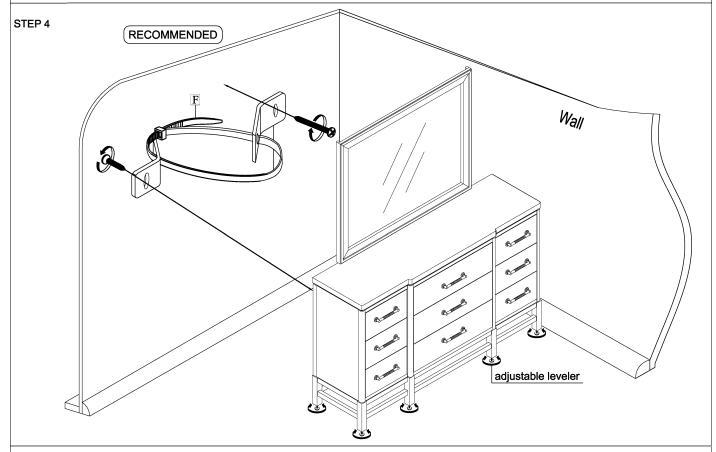

x250mm 1Pc Fisher - Ø1/4x40mm 1Pc

32133201

STEP 1: Use a screwdriver to remove the two bolts. STEP 2: Bring the handle to the outside and then use a screwdriver to lock the two bolts.

STEP 3: Install the Mirror (B) onto the Dresser (A) with 2 Brackets (C) from the back.





Hardware Pack Location(S): HMIS 3320-55 MIRROR

SKU # 32133201

This product is manufactured by HMIS for

ROOMS TO GO

MADE IN VIETNAM 1 OF 2

## **Assembly Instruction**

HMIS 3320-50 DRESSER SKU # 32133201

HMIS 3320-55 MIRROR SKU # 32233203

<sup>\*\*\*</sup>Caution: Please read all instructions carefully before starting the assembly process. These parts are cumbersome and heavy. Therefore, two people are recommended in order to prevent personal injury and ensure the parts are not damaged during the assembly.





This product is manufactured by HMIS for

ROOMS TO GO

MADE IN VIETNAM 2 OF 2