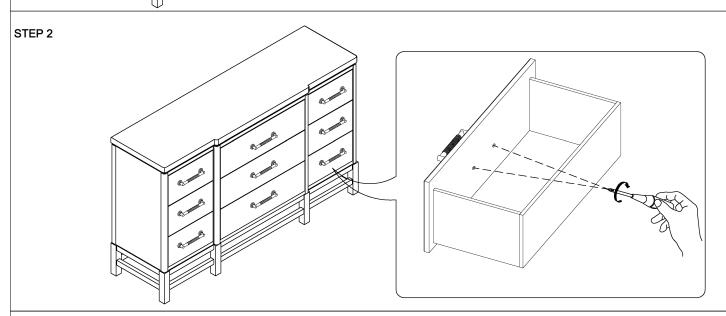

32133201

STEP 1: Use a screwdriver to remove the two bolts. STEP 2: Bring the handle to the outside and then use a screwdriver to lock the two bolts.

STEP 3: Install the Mirror (B) onto the Dresser (A) with 2 Brackets (C) from the back.