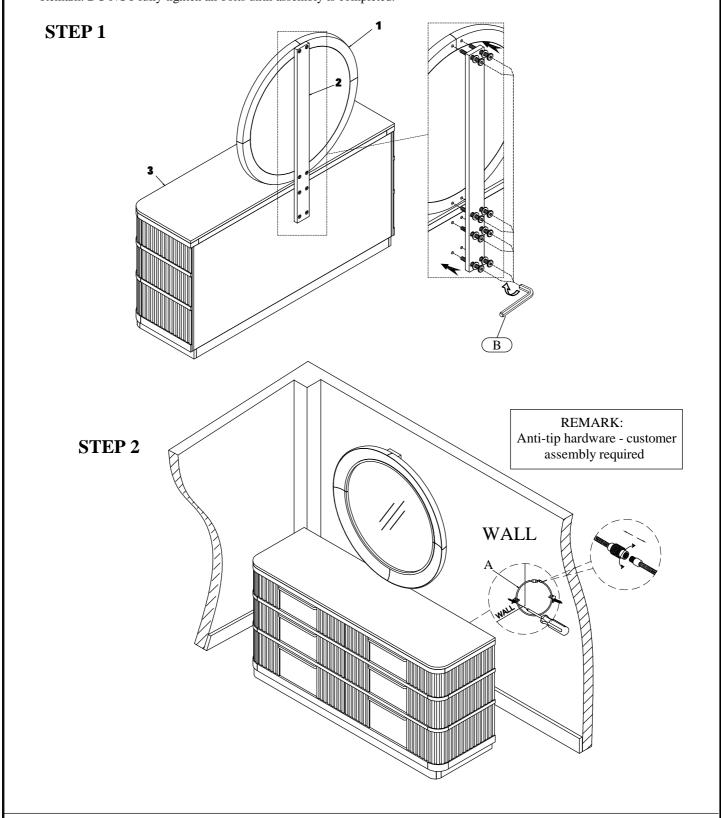

| Code                         | HARDWARE LIST |                   |                     |      |  |  |
|------------------------------|---------------|-------------------|---------------------|------|--|--|
| A                            |               | Tipping Restraint |                     | 1Set |  |  |
| В                            |               | Allen Key 4mm     |                     | 1Pc  |  |  |
| Tool Required (not provided) |               |                   |                     |      |  |  |
|                              |               |                   | Phillip Screwdriver |      |  |  |

**STEP 1:** Attached the Mirror (1) to the dresser (3) with mirror support (2). Use the Allen Key (A) from the Hardware package to tighten the allen bolts to the mirror. Allen bolt is already attached to the mirror support.

**STEP 2:** Assembly is now complete.

Hardware Pack Location (S): 3372-110 Mirror - SKU# 32233722