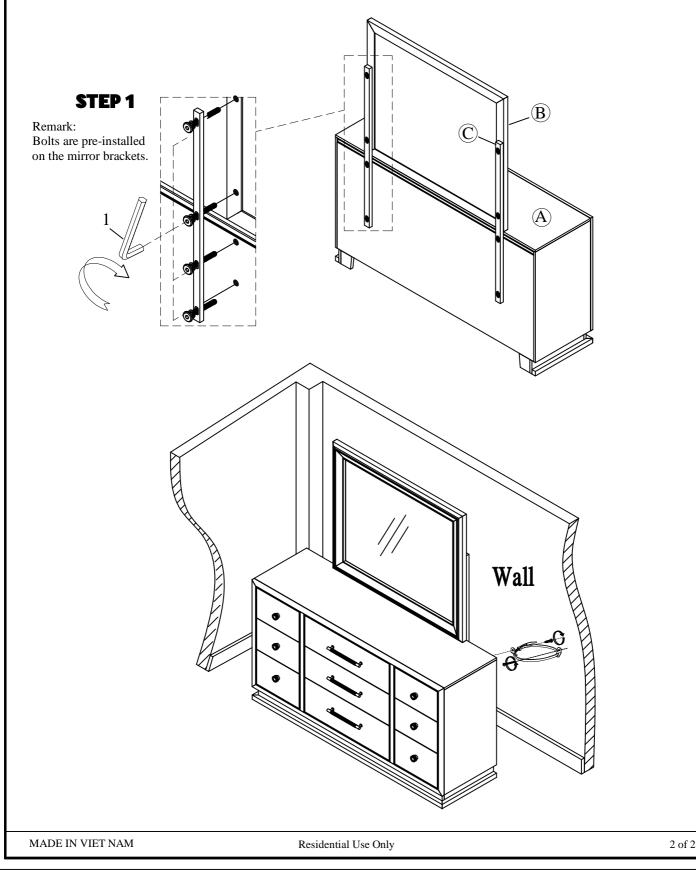

# drew& jonathan

### **ASSEMBLY INSTRUCTION**

**PULA:** 3380-100 DRESSER **PULA:** 3380-110 MIRROR

SKU: 32133807 SKU: 32233809

#### This product is manufactured by PULA for Rooms To Go

\*\*\* Caution: Please read all instructions carefully before starting the assembly process. These parts are cumbersome and heavy Therefore, two people are recommended in order to prevent personal injury and ensure the parts are not damaged during the assembly \*\*\* Remark: DO NOT fully tighten all bolts until assembly is completed.

| Code | PARTS LIST :                 |                             | Code | Code HARDWARE LIST                     |                                          |    |
|------|------------------------------|-----------------------------|------|----------------------------------------|------------------------------------------|----|
| A    | Dresser<br>(Sold Separately) | Dresser<br>Sold Separately) |      | 4mm Allen Key                          | IP IP                                    | c  |
| В    | Mirror                       |                             | 1Pc  |                                        |                                          |    |
| С    | Mirror Support               |                             | 2Pcs |                                        |                                          |    |
|      |                              |                             | •    |                                        |                                          |    |
|      |                              |                             |      |                                        |                                          |    |
|      |                              |                             |      | Hardware Pack Locat<br>3380-110 MIRROR | <b>ion</b> (s):<br><b>, SKU:</b> 322338( | 09 |