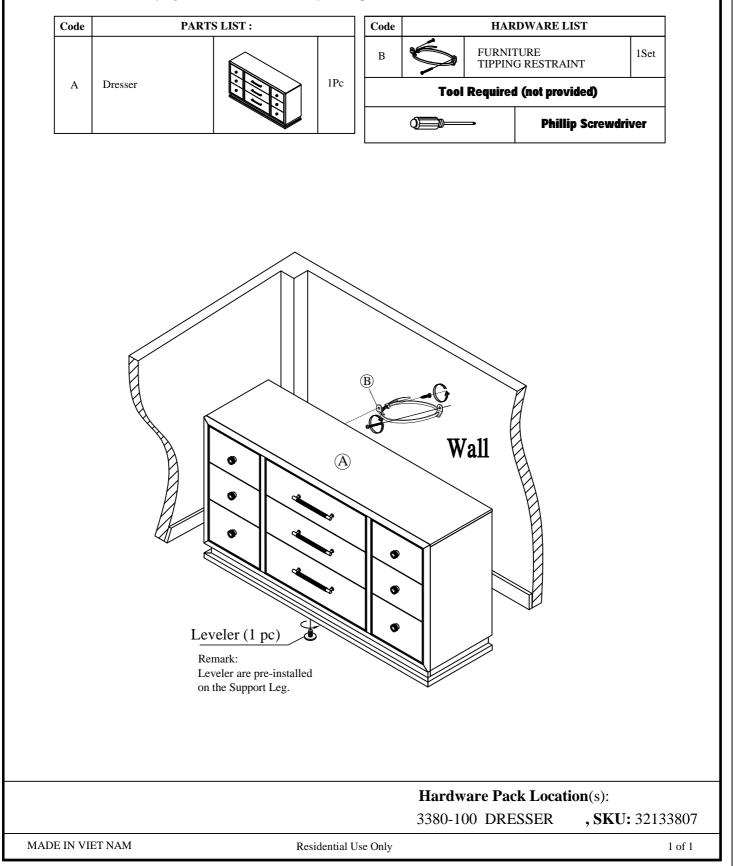

# drew& jonathan

## **ASSEMBLY INSTRUCTION**

PULA: 3380-100 DRESSER

SKU: 32133807

#### This product is manufactured by PULA for Rooms To Go

\*\*\* Caution: Please read all instructions carefully before starting the assembly process. These parts are cumbersome and heavy Therefore, two people are recommended in order to prevent personal injury and ensure the parts are not damaged during the assembly \*\*\* Remark: DO NOT fully tighten all bolts until assembly is completed.