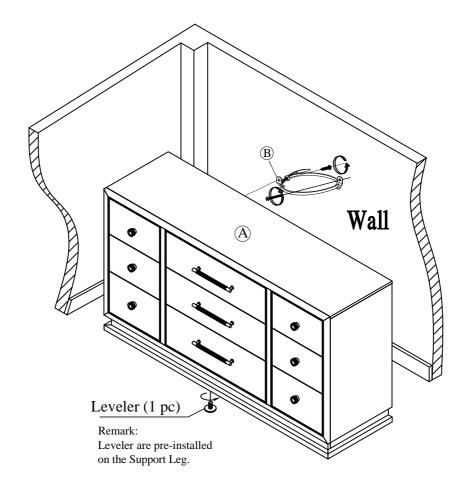

| Code | PARTS LIST : |  |     |
|------|--------------|--|-----|
| A    | Dresser      |  | 1Pc |

**Hardware Pack Location**(s):

3380-100 DRESSER , **SKU**: 32133807