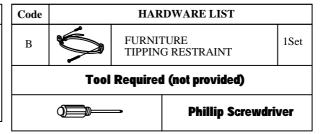

| Code | PARTS LIST : |  |     |
|------|--------------|--|-----|
| A    | Dresser      |  | 1Pc |

**Hardware Pack Location**(s):

3380-100 DRESSER , **SKU**: 32133807