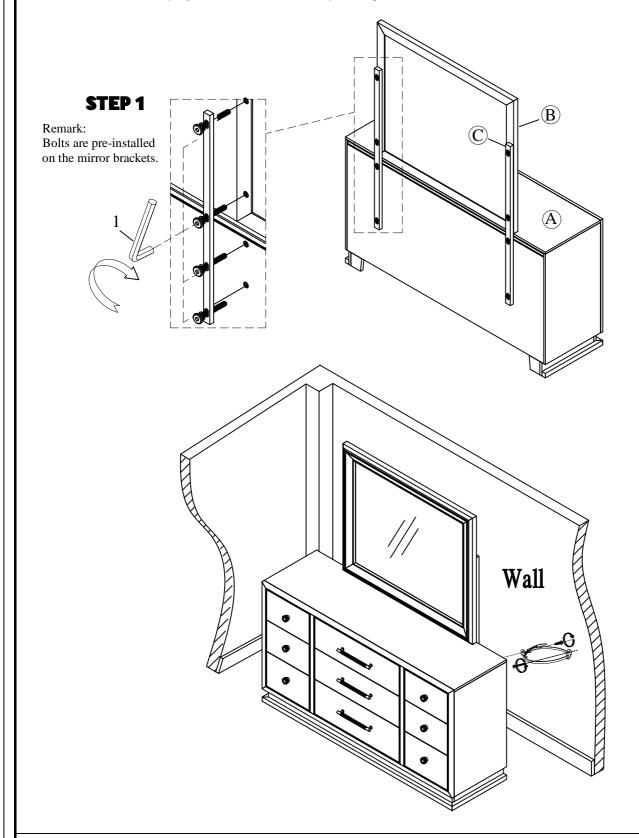

| Code | PARTS LIST :                 |  |      |
|------|------------------------------|--|------|
| A    | Dresser<br>(Sold Separately) |  | 1Pc  |
| В    | Mirror                       |  | 1Pc  |
| С    | Mirror Support               |  | 2Pcs |

| Code | HARDWARE LIST |  |     |  |
|------|---------------|--|-----|--|
| 1    | 4mm Allen Key |  | 1Pc |  |

**Hardware Pack Location** (s):

3380-110 MIRROR , **SKU**: 32233809

MADE IN VIET NAM Residential Use Only 1 of 2