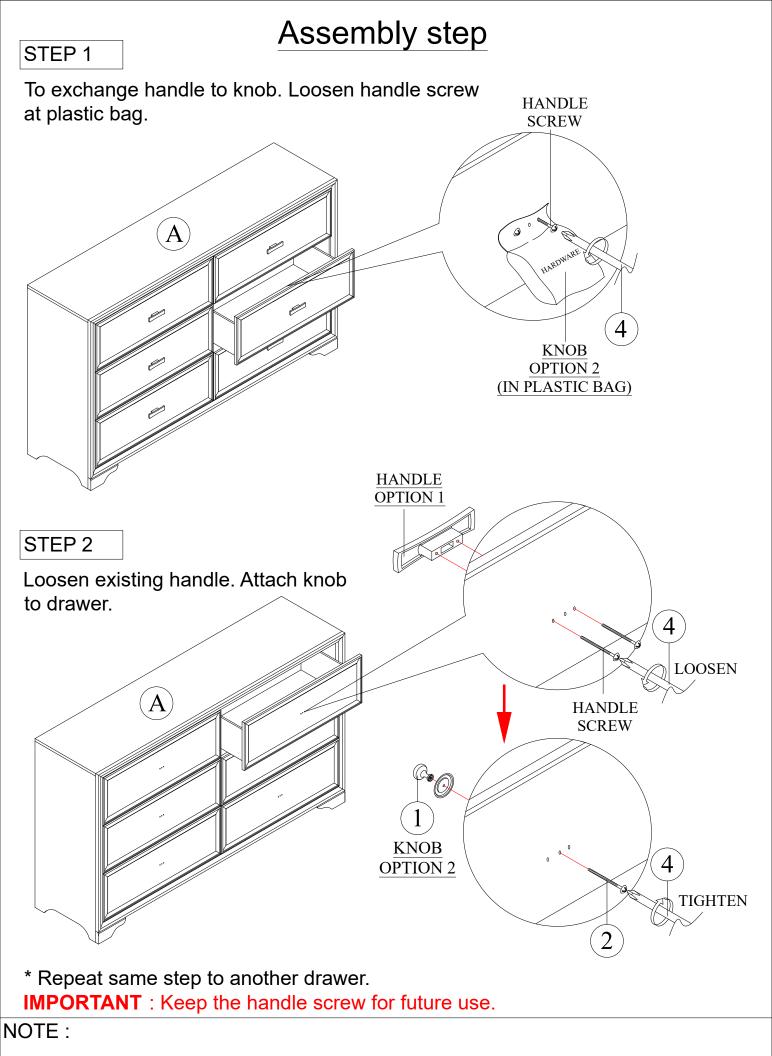

| Hardware List | No.                                            | Picture     | Description      | Dimension | Qty   |
|---------------|------------------------------------------------|-------------|------------------|-----------|-------|
|               | 1                                              | Ø           | Knob (Option 2)  |           | 6 Pcs |
|               | 2                                              |             | Handle Screw     | M4 x 28mm | 6 Pcs |
|               | 3                                              |             | Anti Tipping Kit |           | 1 Set |
|               | 4                                              | >           | Screw Driver (*) |           | 1 Pc  |
| Parts List    | No.                                            | Description |                  |           | Qty   |
|               | A                                              | Dresser     |                  |           | 1 Pc  |
| Notes :       | (*) The manufacturer does NOT provided Item 4. |             |                  |           |       |