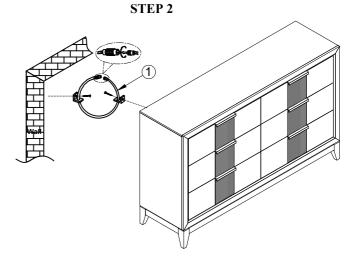

| NO. | Parts List | Q' TY |
|-----|------------|-------|
| А   | DRESSER    | 1     |

| NO.                             | Hardware List |                             |   |  |
|---------------------------------|---------------|-----------------------------|---|--|
| 1                               | 0             | Furniture tipping restraint | 1 |  |
| The screwdriver is not included |               |                             |   |  |