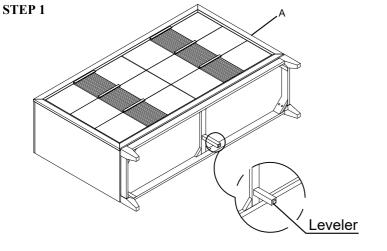

| NO. | Parts List | Q' TY |
|-----|------------|-------|
| А   | DRESSER    | 1     |

| NO.                             | Hardware List |                             |   |  |
|---------------------------------|---------------|-----------------------------|---|--|
| 1                               | 0             | Furniture tipping restraint | 1 |  |
| The screwdriver is not included |               |                             |   |  |