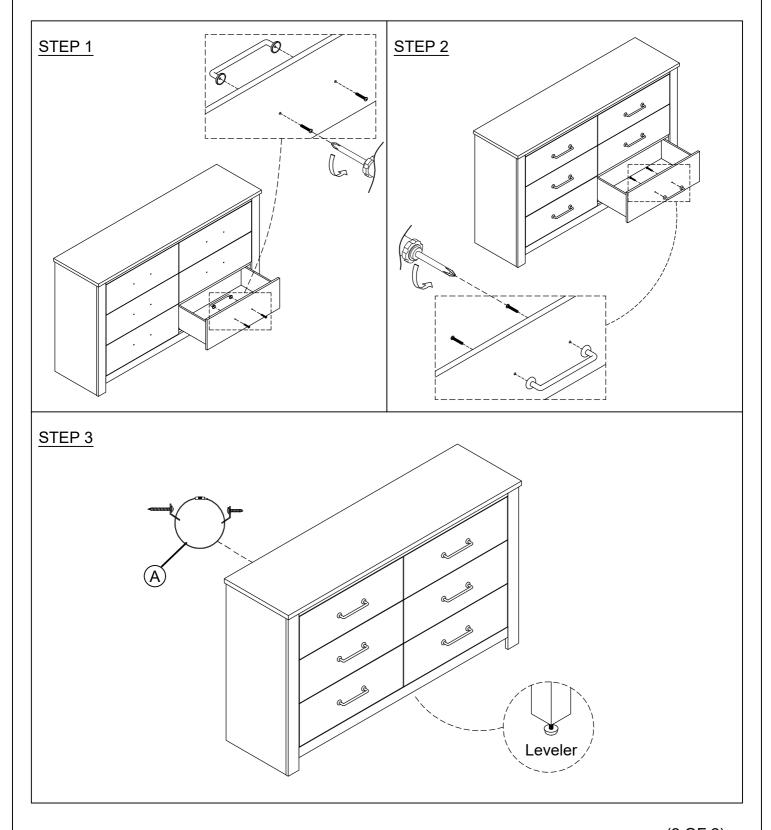

## **Assembly Instruction**

HOUS BE6060-03 DRESSER HOUS BE6063-03 DRESSER SKU#32160602 SKU#32160638

WARNING: To avoid alignment issue, please don't tighten the screws unless all leg are adjusted at the same level.