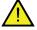

| NO. | PAF | RTS LIST (7140/ 7142-110) | Q'TY     |
|-----|-----|---------------------------|----------|
| A   |     | Dresser                   | 1 piece  |
| В   |     | Bun Feet                  | 5 pieces |
| Α   |     | Support Leg               | 1 piece  |