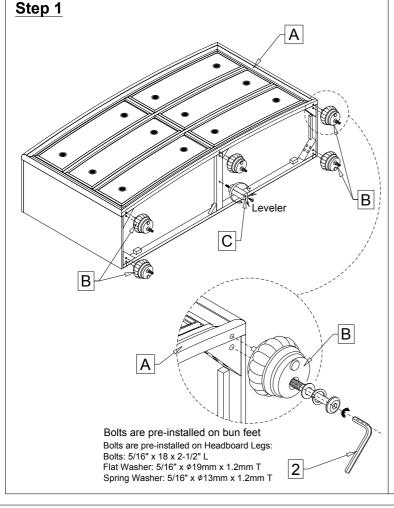

| NO. | HARI | DWARE LIST (7140/ 7142-110) | Q'TY    |
|-----|------|-----------------------------|---------|
| 1   | 3    | TIPPING RESTRAINT KIT       | 1 set   |
| 2   |      | (L75MM*35MM*4MM) ALLEN KEY  | 1 piece |