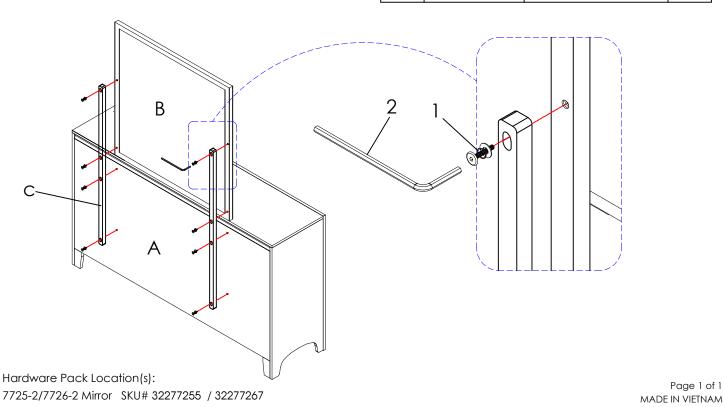

Step1. Attach support Bars (C) to back of Dresser. Loosely fasten with flat washers, lock washers and bolt (1).

Step 2. Place the Mirror onto the Dresser gently. Assembly the Mirror to Support Bars (C) with flat washers , lock washers and bolts (1). Fully tighten all bolts using allen wrench (2).

| No. | PARST LIST  |  | Q'TY  |
|-----|-------------|--|-------|
| В   | MIRROR      |  | 1 PC  |
| С   | SUPPORT BAR |  | 2 PCS |

| No. | HARDWARE LIST |                             | Q'TY  |
|-----|---------------|-----------------------------|-------|
| 1   |               | BOLT 1/4 x 20 x 1-3/8"      | 8 PCS |
|     |               | LOCK WASHER 1/4" x 11 x 2mm | 8 PCS |
|     |               | FLAT WASHER 1/4" x 19 x 2mm | 8 PCS |
| 2   |               | ALLEN WRENCH (4mm)          | 1 PC  |