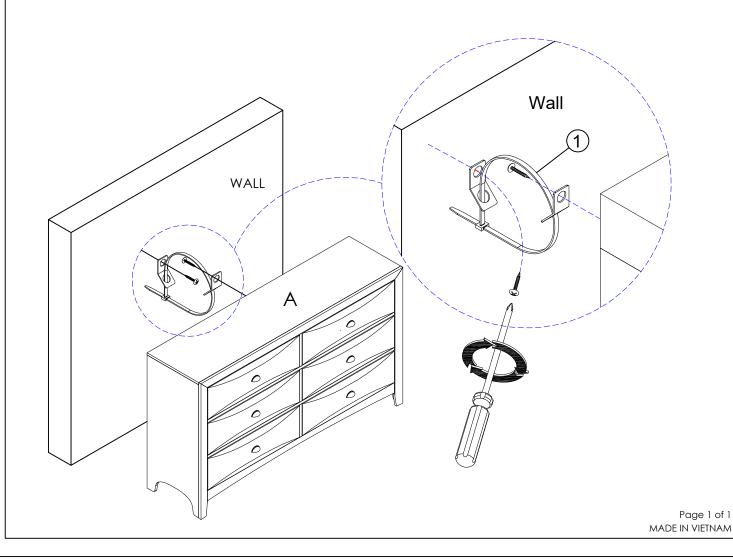

## ASSEMBLY INSTRUCTION

GLOB 7725/7726-1 DRESSER

SKU# 32177253 / 32177265

Thank you for purchasing this quality product. Be sure to check all packing materials carefully for small parts which may have come loose inside the carton during shipment. Identify and count all parts and compare with the parts list below.

\*\*\*Assemble the product on a flat, soft surface such as a carpet or cloth to prevent scratching the finish. Read all instruction and study the drawings carefully before starting the assembly process.

| No. | PARST LIST |  | Q'TY |
|-----|------------|--|------|
| A   | DRESSER    |  | 1 PC |

| No. | HARDWARE LIST |                                | Q'TY  |
|-----|---------------|--------------------------------|-------|
| 1   | 0             | Furniture tipping<br>restraint | 1 SET |