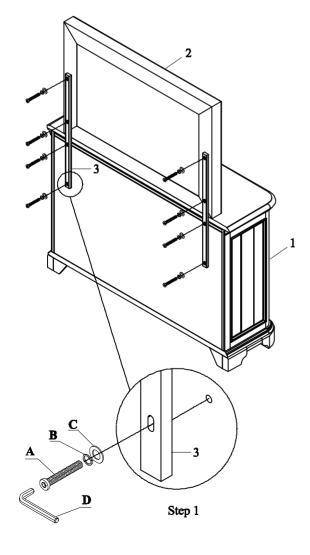

## **STEP ONE**

Assembly Instruction

Part list

| NO. | SKETCH | DESCRIPTION      | Q'TY |
|-----|--------|------------------|------|
| 1   |        | Door Dresser     | 1pc  |
| 2   |        | Landscape Mirror | 1pc  |
| 3   |        | Mirror Support   | 2pcs |

| Hardware list |          |                         |       |  |
|---------------|----------|-------------------------|-------|--|
| NO.           | DRAWING  | DESCRIPTION             | Q'TY  |  |
| Α             | <b>W</b> | Ø1/4"1-1/2"L Allen Bolt | 8pcs  |  |
| B             | 0        | Ø1/4" Lock washer       | 8pcs  |  |
| C             | 0        | Ø1/4" x19mmFlat washer  | 8pcs  |  |
| D             | $\sim$   | 4mm Allen Wrench        | 1pc   |  |
| Е             | Ò        | Tipping Restraint       | 1 set |  |