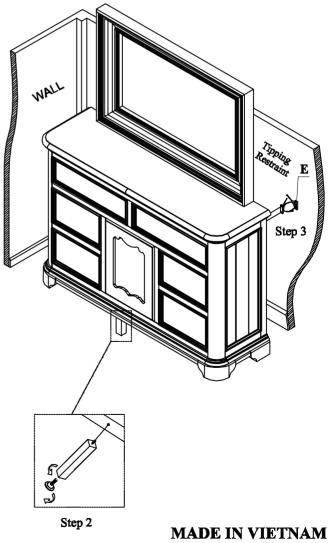

SCRIPTION      | Q'TY |
|-----|--------|------------------|------|
| 1   |        | Door Dresser     | 1pc  |
| 2   |        | Landscape Mirror | 1pc  |
| 3   |        | Mirror Support   | 2pcs |



| Hardware list |          |                         |       |  |
|---------------|----------|-------------------------|-------|--|
| NO.           | DRAWING  | DESCRIPTION             | Q'TY  |  |
| Α             | <b>W</b> | Ø1/4"1-1/2"L Allen Bolt | 8pcs  |  |
| B             | 0        | Ø1/4" Lock washer       | 8pcs  |  |
| C             | 0        | Ø1/4" x19mmFlat washer  | 8pcs  |  |
| D             | $\sim$   | 4mm Allen Wrench        | 1pc   |  |
| Е             | Ò        | Tipping Restraint       | 1 set |  |

Step 3 Staple the furniture tipping restraint to the back of the unit.



**R0**