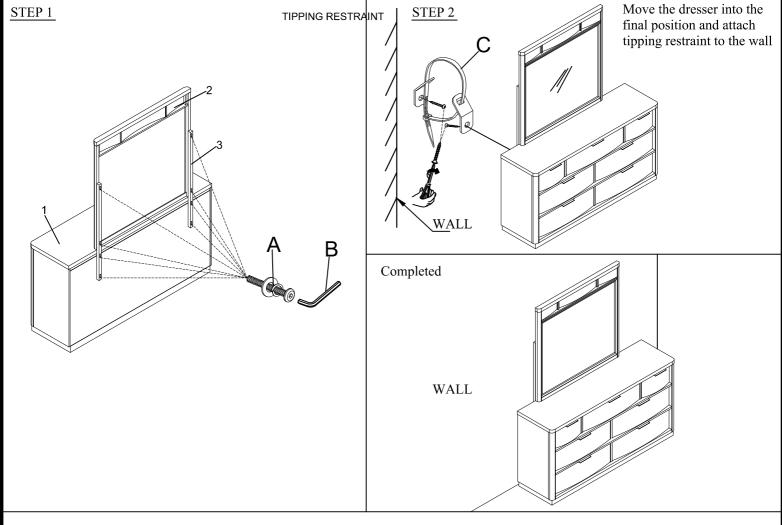

## ASSEMBLY INSTRUCTIONS LFST SKU:

32284666 32184664

C8466R-040 / 050 DRESSER/MIRROR

Caution: Please read instructions thoroughly before unpacking assembly parts.Sharp, exposed staple tips can cause injury, therefore, for your protection, please remove any exposed staple used in packing.