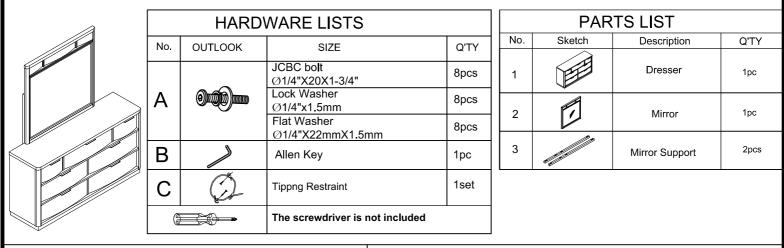

## ASSEMBLY INSTRUCTIONS LFST SKU:

32284666 32184664

C8466R-040 / 050 DRESSER/MIRROR

Caution: Please read instructions thoroughly before unpacking assembly parts.Sharp, exposed staple tips can cause injury, therefore, for your protection, please remove any exposed staple used in packing.