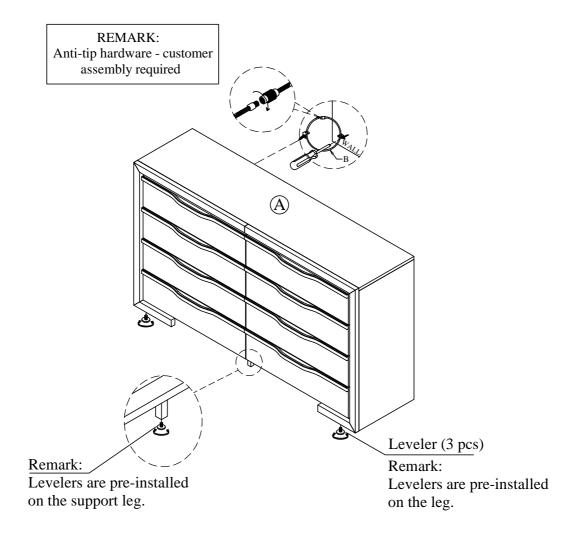

## This product is manufactured by PULA for Rooms To Go

\*\*\* Caution: Please read all instructions carefully before starting the assembly process. These parts are cumbersome and heavy Therefore, two people are recommended in order to prevent personal injury and ensure the parts are not damaged during the assembly \*\*\* Remark: DO NOT fully tighten all bolts until assembly is completed.

| Code | PARTS LIST : |     |  |  |  |
|------|--------------|-----|--|--|--|
| A    | Dresser      | 1Pc |  |  |  |

| Code                         | HARDWARE LIST |                  |                     |  |  |  |
|------------------------------|---------------|------------------|---------------------|--|--|--|
| В                            | <b>\$</b>     | FURNIT<br>TIPPIN | 1Set                |  |  |  |
| Tool Required (not provided) |               |                  |                     |  |  |  |
|                              |               |                  | Phillip Screwdriver |  |  |  |