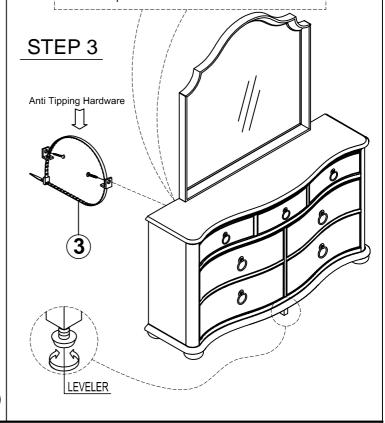

| No. | Parts List |                  |          |
|-----|------------|------------------|----------|
| Α   |            | Drawer Dresser   | 1 piece  |
| В   |            | Center Leg       | 1 piece  |
| С   | 0          | Landscape Mirror | 1 piece  |
| D   |            | Mirror Support   | 2 pieces |

| Hardware List |          |                                   |          |  |  |
|---------------|----------|-----------------------------------|----------|--|--|
| 1             |          | ALLEN KEY<br>(L57 * 4MM)          | 1 piece  |  |  |
| 2             | 0=0=0    | BOLT<br>Ø1/4" * 1-1/2"            | 8 pieces |  |  |
|               |          | SPRING WASHER<br>Ø1/4" * 13mm     | 8 pieces |  |  |
|               |          | FLAT WASHER<br>Ø1/4" * 19mm * 2mm | 8 pieces |  |  |
| 3             | <b>D</b> | Tipping Restraint                 | 1 piece  |  |  |

STEP 2

Remark: There is tip restraint kit provided on the back of this product. Please read the directions thoroughly and install immediately when placed in home.

CLEANING INSTRUCTION: Clear with a soft cloth and warm water with a diluted mild detergent. Follow with a soft cloth and clear water rinse. Then dry thoroughly with a soft cloth.