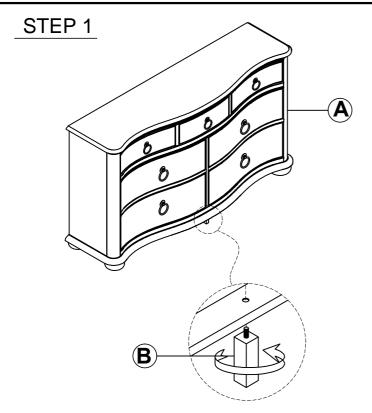

| No. | Parts List |                  |          |
|-----|------------|------------------|----------|
| Α   |            | Drawer Dresser   | 1 piece  |
| В   |            | Center Leg       | 1 piece  |
| С   | 0          | Landscape Mirror | 1 piece  |
| D   |            | Mirror Support   | 2 pieces |

| Hardware List |          |                                   |          |  |  |
|---------------|----------|-----------------------------------|----------|--|--|
| 1             |          | ALLEN KEY<br>(L57 * 4MM)          | 1 piece  |  |  |
| 2             | 0=0=0    | BOLT<br>Ø1/4" * 1-1/2"            | 8 pieces |  |  |
|               |          | SPRING WASHER<br>Ø1/4" * 13mm     | 8 pieces |  |  |
|               |          | FLAT WASHER<br>Ø1/4" * 19mm * 2mm | 8 pieces |  |  |
| 3             | <b>D</b> | Tipping Restraint                 | 1 piece  |  |  |