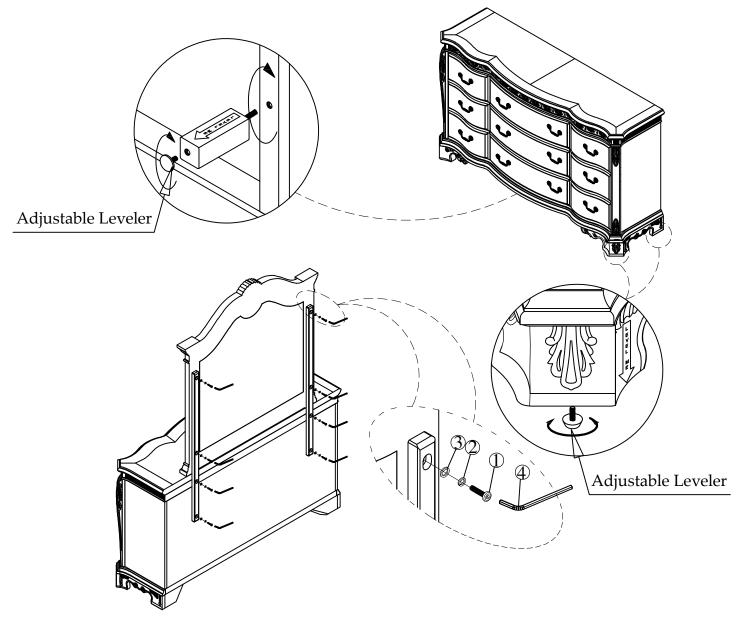

## **Assembly Instructions**

Manufactured for Rooms to Go.

SNLM - 554 - 2 DRESSER SKU 32105543 SNLM - 554 - 1 MIRROR SKU 32205545

Thank you for purchasing this quality product. Be sure to check all packing material carefully for small parts which may have come loose inside the carton during shipment. Identify and count all parts and compare with the parts list below.

| PARTS LIST |         |  | QTY  |
|------------|---------|--|------|
| A          | DRESSER |  | 1pc  |
| В          | MIRROR  |  | 1pc  |
| С          | SUPPORT |  | 2pcs |

|   | QTY                                  |   |   |
|---|--------------------------------------|---|---|
| 1 | Ø5/16 x 18 x L1-1/4" Allen head bolt | 0 | 8 |
| 2 | Ø5/16"xØ14x1mm Lock Washer           | 0 | 8 |
| 3 | Ø5/16"xØ18x1mm Flat Washer           | 0 | 8 |
| 4 | M4 x100mm Allen key                  |   | 1 |

**Hardware Pack Location(s)**:

554 - 1 Mirror SKU 32205545