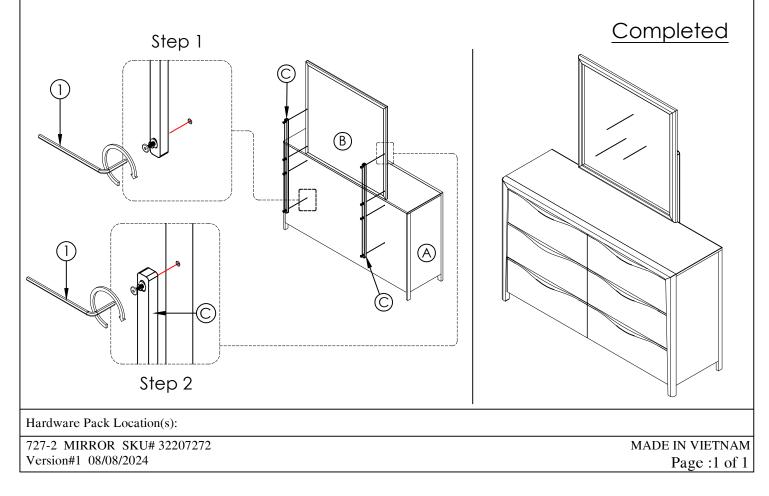

| Parts List |                   |       |             | Hardware List                |         |      |                         |
|------------|-------------------|-------|-------------|------------------------------|---------|------|-------------------------|
| No.        | Drawing           | Q"ty  | Description | No.                          | Drawing | Q"ty | Description             |
| A          |                   | 1 pc  | Dresser     | 1                            |         | 1 pc | Allen wrench 4mm x 58mm |
| В          |                   | 1 pc  | Mirror      | Tool Required (Not provided) |         |      |                         |
| С          | <u>ند نام الم</u> | 2 pcs | Support bar |                              |         |      |                         |

Step 1. Attach support Bars (C) to back of Dresser(A). Loosely fastened bolts which were pre-installed on the supports bar(C) with allen wrench(1).

**Step 2**. Place the Mirror(B) onto the Dresser(A) gently. Assembly the Mirror(B) to Support Bars(C) and Fully tighten bolt on the supports bar(C) with allen wrench(1). Fully tighten bolt on the supports bar(C) in step 1.