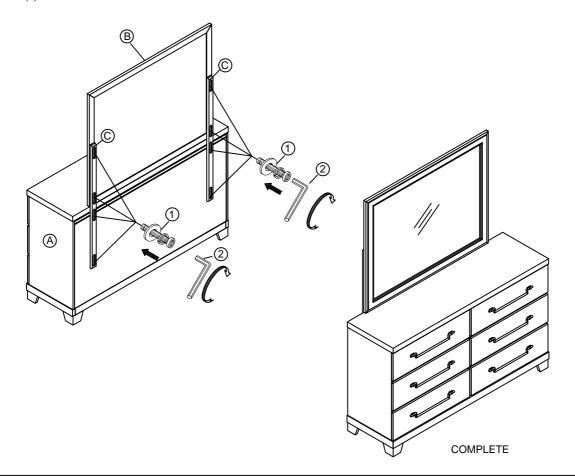

| No | Description    | Sketch | Qty  |
|----|----------------|--------|------|
| A  | Dresser        |        | 1pc  |
| B  | Mirror         | /      | 1pc  |
| ©  | Mirror Support |        | 2pcs |

STEP 1. Attach Mirror Support (C) to back of Dresser (A) and Mirror (B) using (Allen Bolt, Spring Washer, Flat Washer) (1). Tighten with Allen Wrench (2).