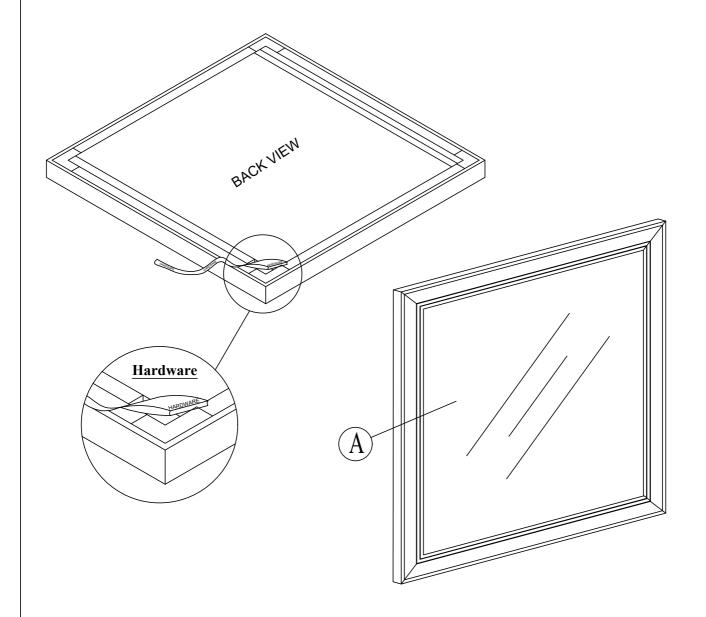

|               | No. | Picture             | Description                             | Dimension        | Qty   |
|---------------|-----|---------------------|-----------------------------------------|------------------|-------|
|               | 1   |                     | JCBC (M6) with Spring Washer and Washer | M6 x P1.0 x 35mm | 8 Pcs |
| Hardware List | 2   |                     | Allen Key (M4)                          | 4 x 65mm         | 1 Pc  |
|               | No. | Description         |                                         |                  | Qty   |
| Part List     | A   | Mirror              |                                         |                  | 1 Pc  |
|               | В   | Mirror Support Rail |                                         |                  | 2 Pcs |

Hardware Pack Location (s): Bolts pack inside carton

Mirror SKU # 32216219

Version #1-2023/10/02 PAGE 1 OF 2