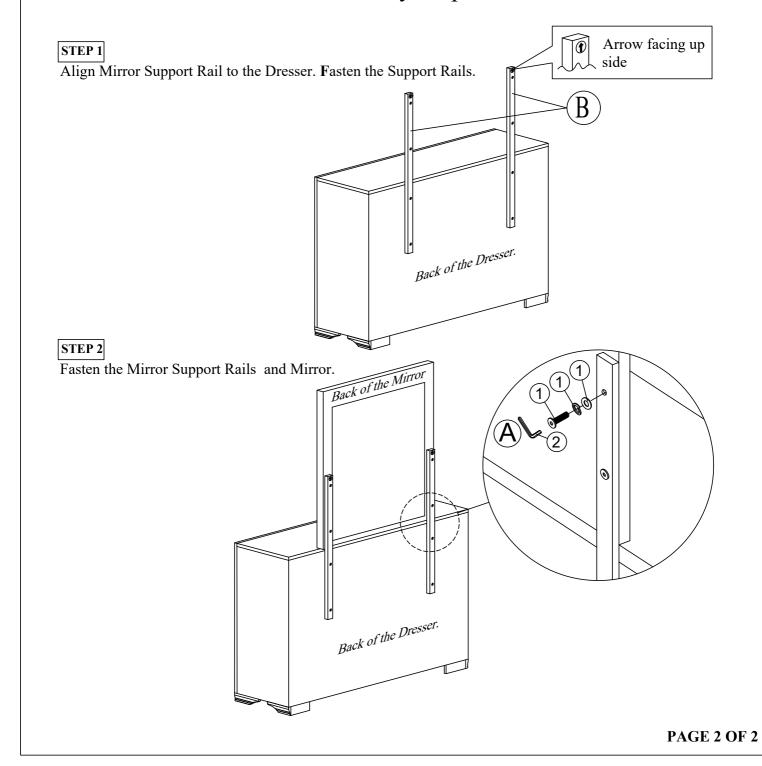

|                  | 2 Pcs |



Hardware Pack Location (s): Bolts pack inside carton

Mirror SKU # 32216219

Version #1-2023/10/02 PAGE 1 OF 2



## **ASSEMBLY INSTRUCTION**

### DVDR HD1619-422C MIRROR

Manufactured by (DVDR) for **ROOMS TO GO** 

SKU# 32216219

#### ASSEMBLY TIPS:

- 1. Remove hardware from box and sort by size.
- 2. Please check to see that all hardware and parts are present prior start of assembly.
- 3. Please follow attached instructions in the same sequence as numbered to assure fast and easy assembly.

## lack

### WARNING!

- 1. Don't attempt to repair or modify parts that are broken or defective. Please contact the store immediately.
- 2. This product is for home use only and not intended for commercial establishments.

# **Assembly Step**