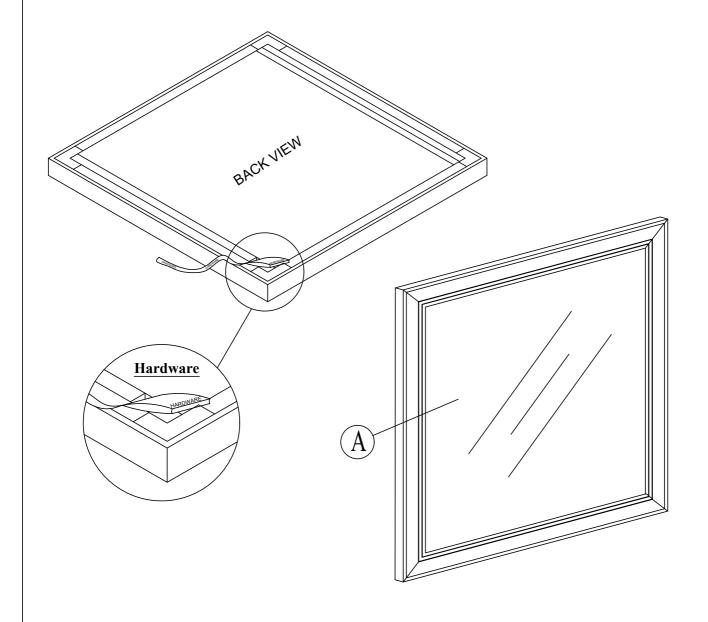

|               | No. | Picture             | Description                             | Dimension        | Qty   |
|---------------|-----|---------------------|-----------------------------------------|------------------|-------|
|               | 1   |                     | JCBC (M6) with Spring Washer and Washer | M6 x P1.0 x 35mm | 8 Pcs |
| Hardware List | 2   |                     | Allen Key (M4)                          | 4 x 65mm         | 1 Pc  |
|               | No. | Description         |                                         |                  | Qty   |
| Part List     | A   | Mirror              |                                         |                  | 1 Pc  |
|               | В   | Mirror Support Rail |                                         |                  | 2 Pcs |

Hardware Pack Location (s): Bolts pack inside carton

Mirror SKU # 32216233

Version #1-2023/10/02 PAGE 1 OF 2