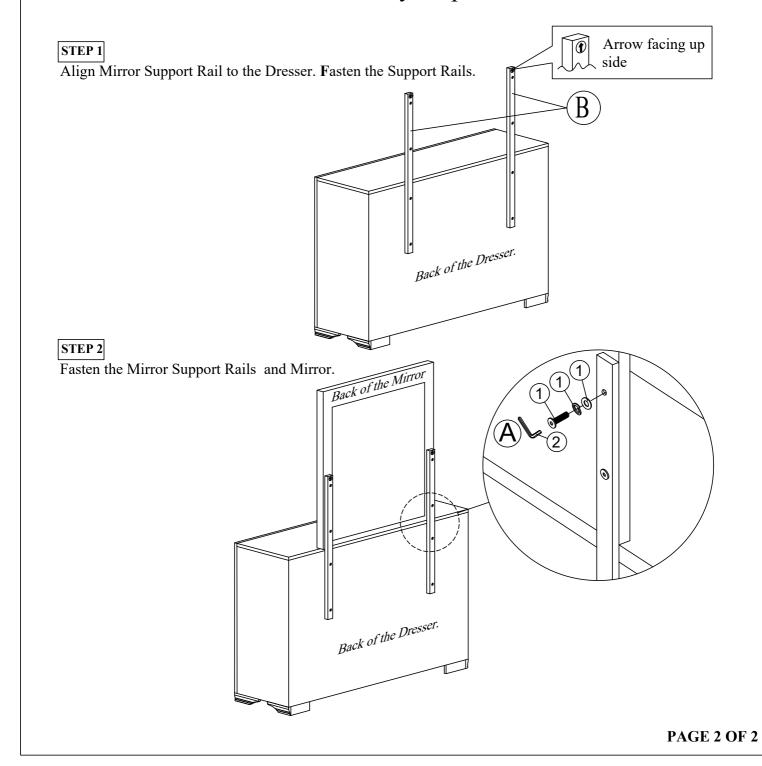

|                  | 2 Pcs |



Hardware Pack Location (s): Bolts pack inside carton

Mirror SKU # 32216233

Version #1-2023/10/02 PAGE 1 OF 2



### **ASSEMBLY INSTRUCTION**

## DVDR HD1622-422C MIRROR

Manufactured by (DVDR) for **ROOMS TO GO** 

SKU# 32216233

#### ASSEMBLY TIPS:

- 1. Remove hardware from box and sort by size.
- 2. Please check to see that all hardware and parts are present prior start of assembly.
- 3. Please follow attached instructions in the same sequence as numbered to assure fast and easy assembly.

## lack

### WARNING!

- 1. Don't attempt to repair or modify parts that are broken or defective. Please contact the store immediately.
- 2. This product is for home use only and not intended for commercial establishments.

# **Assembly Step**