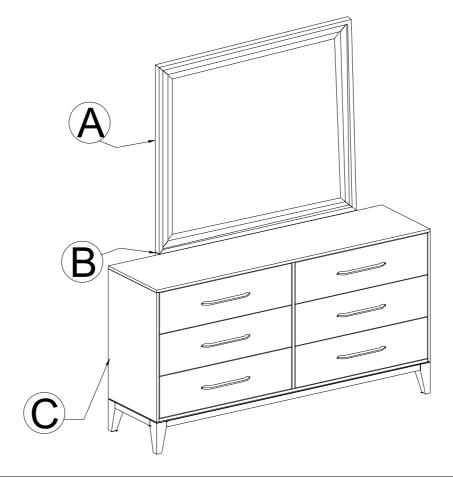

| HARDWARE LIST | NO | PICTURE         | DESCRIPTION   | DIMENSION                       | QTY.  |
|---------------|----|-----------------|---------------|---------------------------------|-------|
|               | 1  |                 | WASHER        | 20 x 8mm                        | 8 PCS |
|               | 2  |                 | SPRING WASHER | 20 x 8mm                        | 8 PCS |
|               | 3  |                 | ALLEN BOLT    | 8 x 30mm<br>(Thread count - 23) | 8 PCS |
|               | 4  |                 | ALLEN KEY     | 5mm                             | 1 PC  |
| PARTS LIST    | NO | DESCRIPTION     |               |                                 | QTY.  |
|               | Α  | MIRRIOR FRAME   |               |                                 | 1 PCS |
|               | В  | MIRRIOR SUPPORT |               |                                 | 2 PCS |
|               | С  | DRESSER         |               |                                 | 1 PCS |
| NOTES         |    |                 |               |                                 |       |