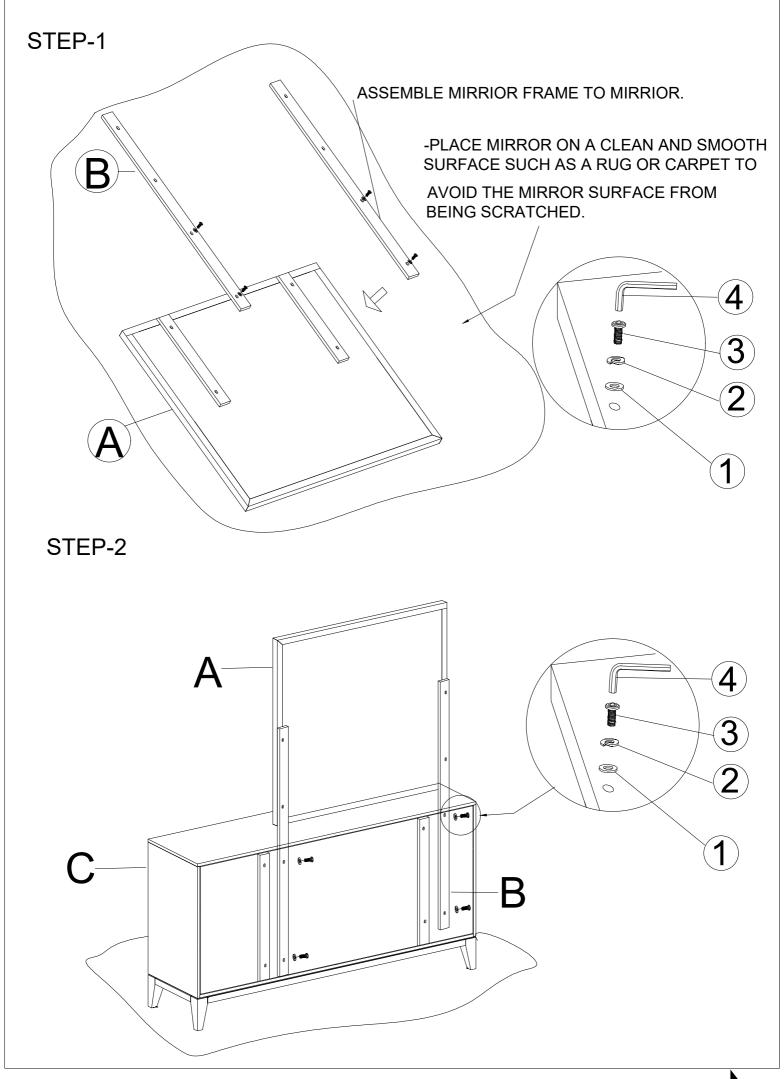

| HARDWARE LIST | NO | PICTURE         | DESCRIPTION   | DIMENSION                       | QTY.  |
|---------------|----|-----------------|---------------|---------------------------------|-------|
|               | 1  |                 | WASHER        | 20 x 8mm                        | 8 PCS |
|               | 2  |                 | SPRING WASHER | 20 x 8mm                        | 8 PCS |
|               | 3  |                 | ALLEN BOLT    | 8 x 30mm<br>(Thread count - 23) | 8 PCS |
|               | 4  |                 | ALLEN KEY     | 5mm                             | 1 PC  |
| PARTS LIST    | NO | DESCRIPTION     |               |                                 | QTY.  |
|               | Α  | MIRRIOR FRAME   |               |                                 | 1 PCS |
|               | В  | MIRRIOR SUPPORT |               |                                 | 2 PCS |
|               | С  | DRESSER         |               |                                 | 1 PCS |
| NOTES         |    |                 |               |                                 |       |