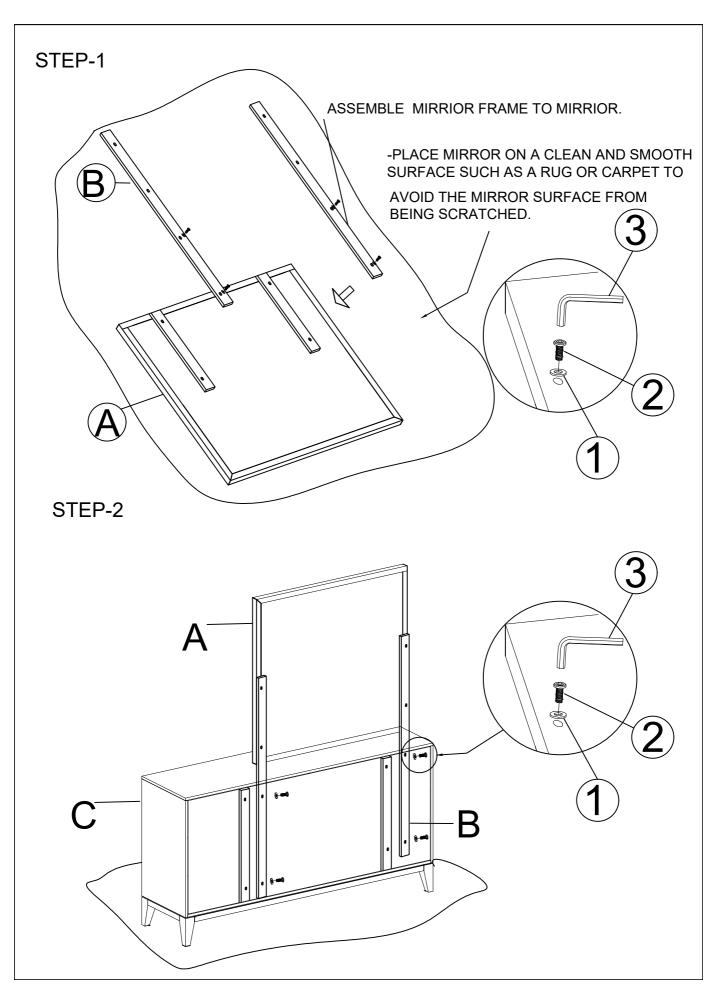

|               | NO | PICTURE         | DESCRIPTION | DIMENSION                       | QTY.  |
|---------------|----|-----------------|-------------|---------------------------------|-------|
|               | 1  |                 | WASHER      | 6 x 8mm                         | 8 PCS |
| HARDWARE LIST | 2  |                 | ALLEN BOLT  | 6 x 25mm<br>(Thread count - 23) | 8 PCS |
|               | 3  |                 | ALLEN KEY   |                                 | 1 PC  |
|               | NO | DESCRIPTION     |             |                                 | QTY.  |
|               | Α  | MIRRIOR FRAME   |             |                                 | 1 PCS |
| PARTS LIST    | В  | MIRRIOR SUPPORT |             |                                 | 2 PCS |
|               | С  | DRESSER         |             |                                 | 1 PCS |
|               |    |                 |             |                                 |       |
| NOTES         |    |                 |             |                                 |       |