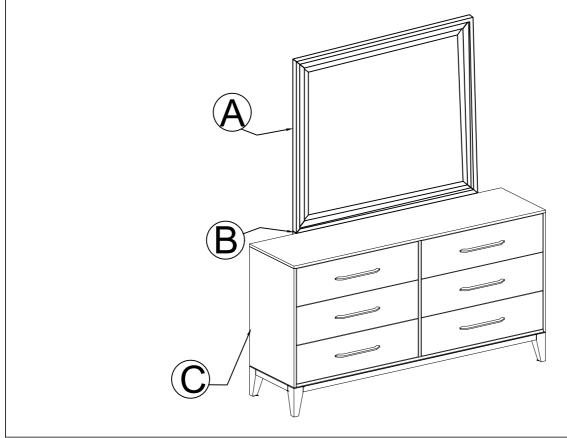

|               | NO | PICTURE         | DESCRIPTION | DIMENSION                       | QTY.  |
|---------------|----|-----------------|-------------|---------------------------------|-------|
|               | 1  |                 | WASHER      | 6 x 8mm                         | 8 PCS |
| HARDWARE LIST | 2  |                 | ALLEN BOLT  | 6 x 25mm<br>(Thread count - 23) | 8 PCS |
|               | 3  |                 | ALLEN KEY   |                                 | 1 PC  |
|               | NO | DESCRIPTION     |             |                                 | QTY.  |
|               | Α  | MIRRIOR FRAME   |             |                                 | 1 PCS |
| PARTS LIST    | В  | MIRRIOR SUPPORT |             |                                 | 2 PCS |
|               | С  | DRESSER         |             |                                 | 1 PCS |
|               |    |                 |             |                                 |       |
| NOTES         |    |                 |             |                                 |       |