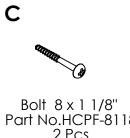

#### **HARDWARE:**

Part No.HCPF-8118 2 Pcs

Align supports with the holes on the mirror. Secure with bolt 8/32" x 1/4" and pan head screw  $8 \times 1 \cdot 1/8$ ". See diagram.