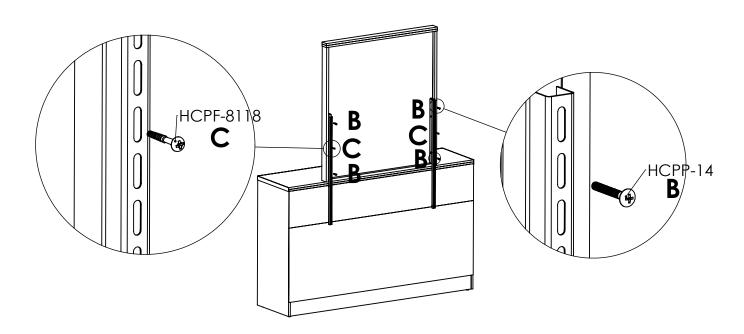

Align supports with the holes on the mirror. Secure with bolt 8/32" x 1/4" and pan head screw  $8 \times 1 \cdot 1/8$ ". See diagram.