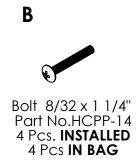

#### **EACH UNIT SOLD SEPARATELY**

MODEL No. 1752-08 1753-08

Remove the mirror supports from unit mirror. See diagram.

Align the mirror supports with the holes, Secure with bolts 8/32"x 1 1/4". See diagram.

Align supports with the holes on the mirror. Secure with bolt 8/32" x 1/4" and pan head screw  $8 \times 1 \cdot 1/8$ ". See diagram.