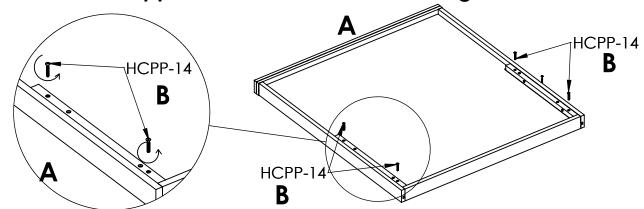

#### **EACH UNIT SOLD SEPARATELY**

MODEL No. 1752-08 1753-08

Remove the mirror supports from unit mirror. See diagram.

Align the mirror supports with the holes, Secure with bolts 8/32"x 1 1/4". See diagram.