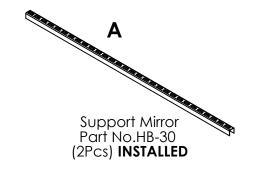

#### **EACH UNIT SOLD SEPARATELY**

MODEL No. 1752-08 1753-08

Remove the mirror supports from unit mirror. See diagram.

Align the mirror supports with the holes, Secure with bolts 8/32"x 1 1/4". See diagram.