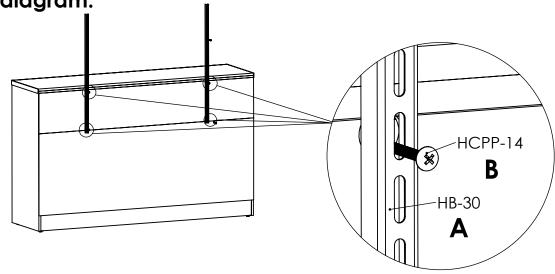

#### **EACH UNIT SOLD SEPARATELY**

MODEL No. 1752-08 1753-08

Remove the mirror supports from unit mirror. See diagram.

Align the mirror supports with the holes, Secure with bolts 8/32"x 1 1/4". See diagram.