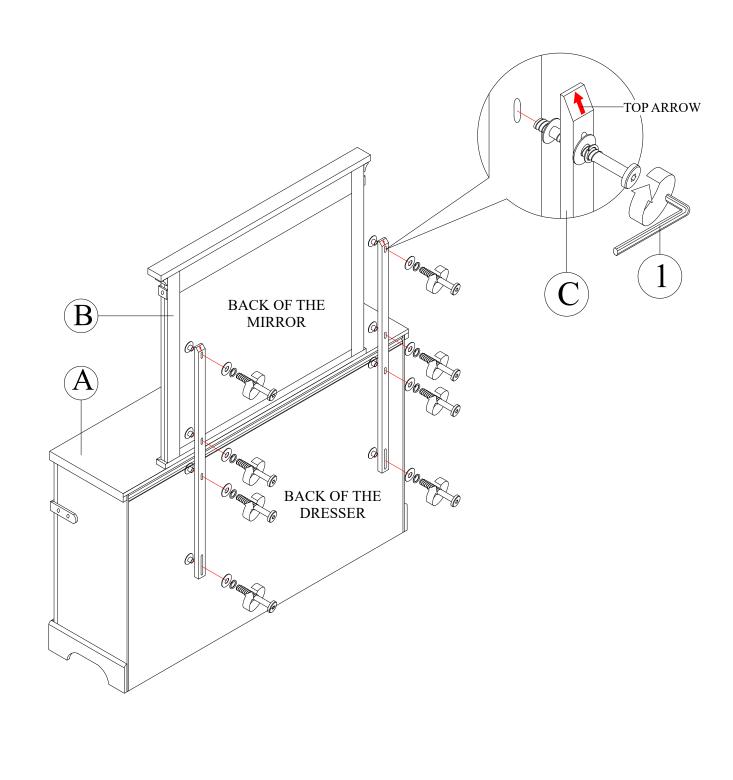

## **ASSEMBLY STEP**

STEP 1 : Assembly mirror (B) and mirror back support (C) to the dresser (A).

| Hardware List |                 |      |  |  |
|---------------|-----------------|------|--|--|
|               | Description     | Qty  |  |  |
|               | M4 ALLEN WRENCH | 1 PC |  |  |