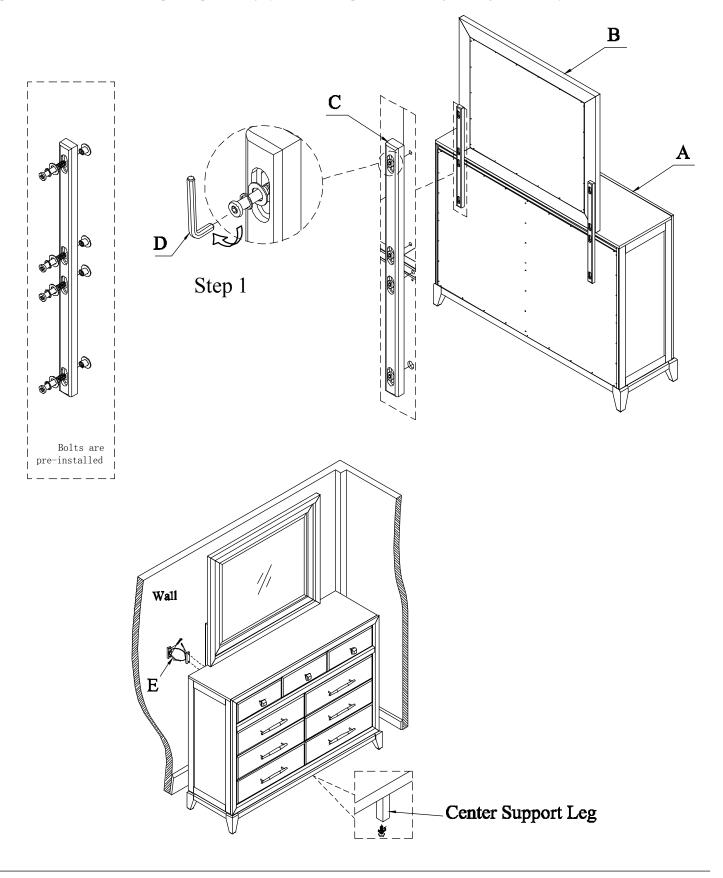

| Code | PART LIST:     |  |      |
|------|----------------|--|------|
| A    | Dresser        |  | 1PC  |
| В    | Mirror         |  | 1PC  |
| С    | Mirror Support |  | 2PCS |

| Code | HARDWARE LIST |                 |      |
|------|---------------|-----------------|------|
| D    | Allen Key 4mm |                 | 1PC  |
| Е    | Anti- Tipping | rG <sub>1</sub> | 1SET |

#### **Hardware Pack Location(s):**

1986-2/1990-2 MIRROR, **SKU# 32219861/32219900** 

MADE IN VIETNAM Residential Use Only 1 OF 2