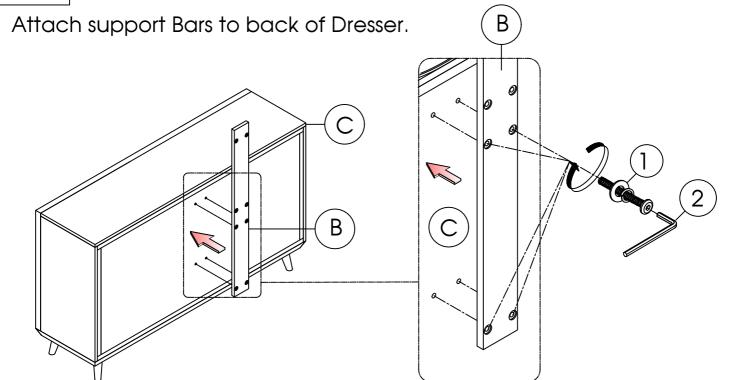

| Spring Washer | 1/4" x 1.1mm        | 8 pcs |
|                |     |             | Bolt          | 1/4" x 20 x 1-3/16" | 8 pcs |
|                | 2   |             | Allen Key     | 4 x 2-3/8"          | 1 pc  |
| COMPONENT LIST | NO. | Description |               |                     | Q'TY  |
|                | Α   | Mirror      |               |                     | 1 pc  |
|                | В   | Support bar |               |                     | 1 pc  |
|                | С   | Dresser     |               |                     | 1 pc  |

Backside





PARTS DETALLS

This product is manufactured **RHHL** for

ROOMS TO GO®

RHHL **RHHL** 

## ASSEMBLY INSTRUCTION

2095 - 510 CIRCULAR METAL MIRROR

2095 - 110 DRESSER

SKU 32220953 32120951 SKU

## ASSEMBLY STEP

STEP 1



## STEP 2

Assembly the Mirror to Support Bars



This product is manufactured **RHHL** for

ROOMS TO GO®