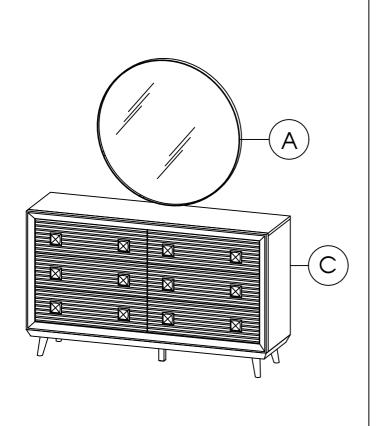

| HARDWARE LIST  | NO. | Picture     | Description   | Dimension           | Q'TY  |
|----------------|-----|-------------|---------------|---------------------|-------|
|                | 1   |             | Flat Washer   | 1/4" x 16mm x 2mm   | 8 pcs |
|                |     |             | Spring Washer | 1/4" x 1.1mm        | 8 pcs |
|                |     |             | Bolt          | 1/4" x 20 x 1-3/16" | 8 pcs |
|                | 2   |             | Allen Key     | 4 x 2-3/8"          | 1 pc  |
| COMPONENT LIST | NO. | Description |               |                     | Q'TY  |
|                | Α   | Mirror      |               |                     | 1 pc  |
|                | В   | Support bar |               |                     | 1 pc  |
|                | С   | Dresser     |               |                     | 1 pc  |