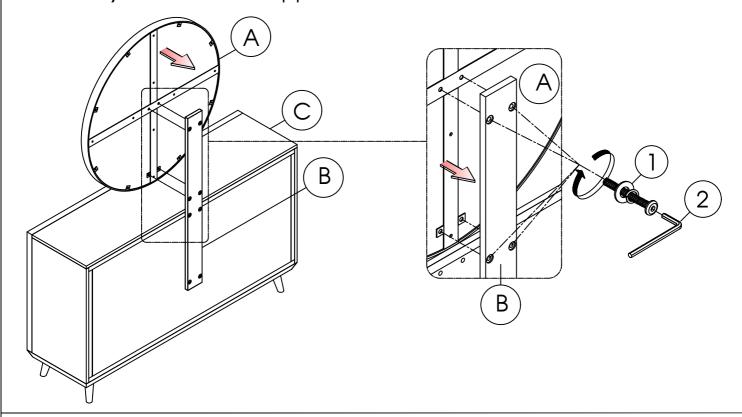

## STEP 2

Assembly the Mirror to Support Bars

This product is manufactured **RHHL** for

ROOMS TO GO®