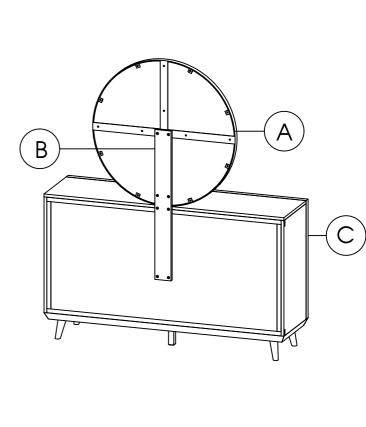

| HARDWARE LIST  | NO. | Picture     | Description   | Dimension           | Q'TY  |
|----------------|-----|-------------|---------------|---------------------|-------|
|                | 1   |             | Flat Washer   | 1/4" x 16mm x 2mm   | 8 pcs |
|                |     |             | Spring Washer | 1/4" x 1.1mm        | 8 pcs |
|                |     |             | Bolt          | 1/4" x 20 x 1-3/16" | 8 pcs |
|                | 2   |             | Allen Key     | 4 x 2-3/8"          | 1 pc  |
| COMPONENT LIST | NO. | Description |               |                     | Q'TY  |
|                | Α   | Mirror      |               |                     | 1 pc  |
|                | В   | Support bar |               |                     | 1 pc  |
|                | С   | Dresser     |               |                     | 1 pc  |