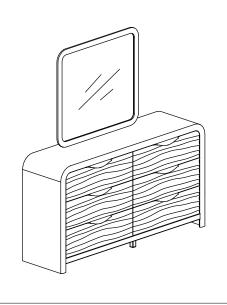

Therefore, two people are recommended in order to prevent personal injury and ensure the parts are not damaged during the assembly.

| Code | PARTS LIST      |          |      |  |
|------|-----------------|----------|------|--|
| 1    | Mirror          |          | 1Pc  |  |
| 2    | Dresser         |          | 1Pc  |  |
| 3    | Mirror Brackets | 4 8 8 8° | 2Pcs |  |