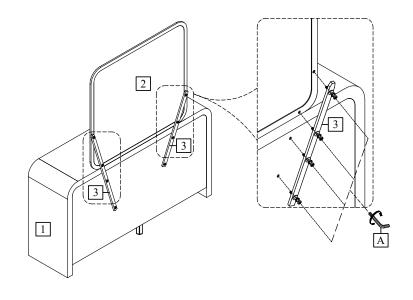

Therefore, two people are recommended in order to prevent personal injury and ensure the parts are not damaged during the assembly.

| Code | PARTS LIST      |          |      |  |
|------|-----------------|----------|------|--|
| 1    | Mirror          |          | 1Pc  |  |
| 2    | Dresser         |          | 1Pc  |  |
| 3    | Mirror Brackets | 4 8 8 8° | 2Pcs |  |

| Step | Code | Hardware List               |    |      |
|------|------|-----------------------------|----|------|
| 1    | A    | Allen Key - 4mm             |    | 1Pc  |
| 2    | В    | Furniture Tipping Restraint | 77 | 1Set |

NOTE: The Mirror support bolts are already pre-installed. Install the Mirror (1) onto the Dresser (2) with Mirror Brackets (3) from the back using allen key (A).

STEP 1

MADE IN VIETNAM 1 OF 1