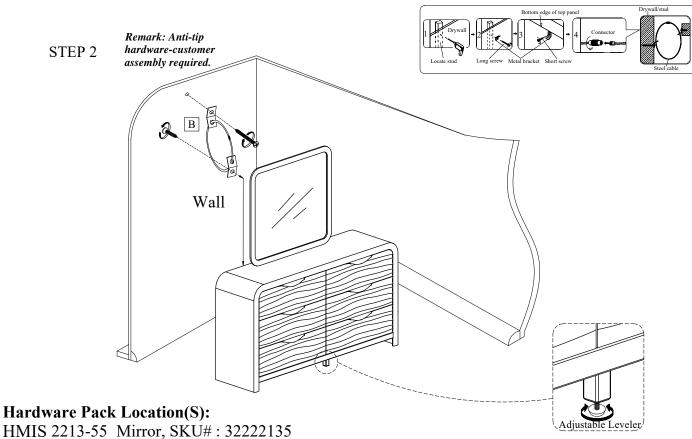

| Step | Code | Hardware List               |    |      |
|------|------|-----------------------------|----|------|
| 1    | A    | Allen Key - 4mm             |    | 1Pc  |
| 2    | В    | Furniture Tipping Restraint | 77 | 1Set |