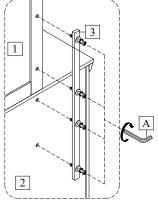

NOTE: The Mirror support bolts are already pre-installed. Install the Mirror (1) onto the Dresser (2) with Mirror Brackets (3) from the back using allen key (A).

Bottom edge of top panel Drywall brywall brywa

| Code                          | PARTS LIST                   |                  |        |  |  |
|-------------------------------|------------------------------|------------------|--------|--|--|
| 1                             | Mirror                       |                  | 1Pc    |  |  |
| 2                             | Dresser<br>(Sold separately) |                  | 1Pc    |  |  |
| 3                             | Mirror Brackets              | 4 <del>888</del> | 2Pcs   |  |  |
| TOOLS REQUIRED (NOT PROVIDED) |                              |                  |        |  |  |
| Description                   |                              | Skete            | Sketch |  |  |
| Ph                            | illips screwdriver           |                  |        |  |  |

Remark: Anti-tip

| Step | Code | Hardware List                                    |  |      |
|------|------|--------------------------------------------------|--|------|
| 1    | А    | Allen Key - 4mm                                  |  | 1Pc  |
| 2    | В    | Furniture Tipping Restraint<br>(Sold separately) |  | 1Set |