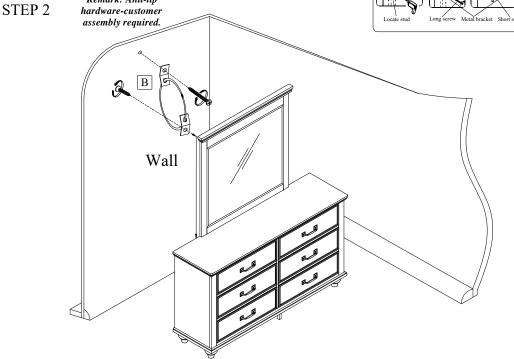

Remark: Anti-tip

| Step | Code | Hardware List                                    |  |      |
|------|------|--------------------------------------------------|--|------|
| 1    | А    | Allen Key - 4mm                                  |  | 1Pc  |
| 2    | В    | Furniture Tipping Restraint<br>(Sold separately) |  | 1Set |