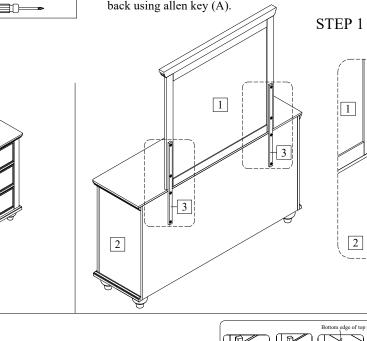

NOTE: The Mirror support bolts are already pre-installed. Install the Mirror (1) onto the Dresser (2) with Mirror Brackets (3) from the back using allen key (A).

Bottom edge of top panel Drywall brywall brywa

| Code                          | PARTS LIST                   |                  |        |  |  |
|-------------------------------|------------------------------|------------------|--------|--|--|
| 1                             | Mirror                       |                  | 1Pc    |  |  |
| 2                             | Dresser<br>(Sold separately) |                  | 1Pc    |  |  |
| 3                             | Mirror Brackets              | 4 <del>888</del> | 2Pcs   |  |  |
| TOOLS REQUIRED (NOT PROVIDED) |                              |                  |        |  |  |
| Description                   |                              | Skete            | Sketch |  |  |
| Ph                            | illips screwdriver           |                  |        |  |  |