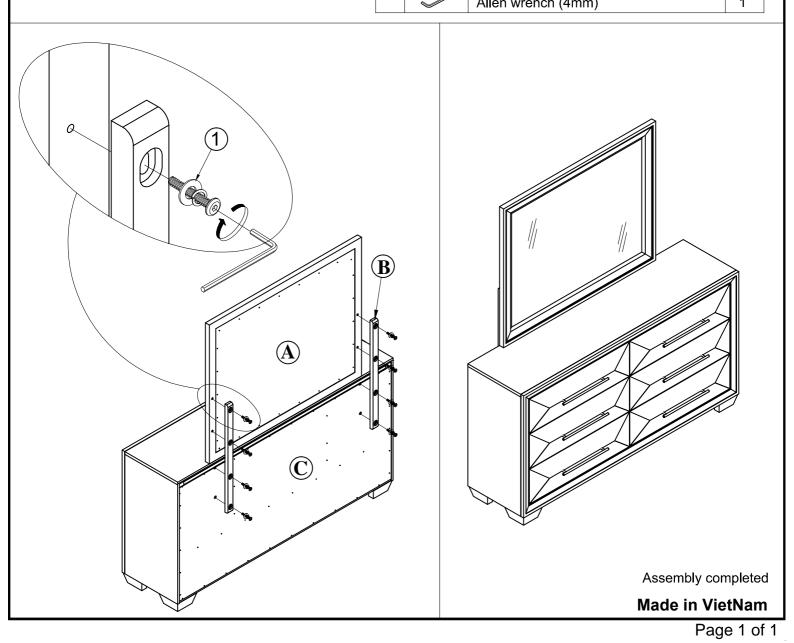

| NO. | PARTS LIST |               | Q'TY | NO. | . Hardware List |                                     | Q' TY |
|-----|------------|---------------|------|-----|-----------------|-------------------------------------|-------|
| A   |            | Mirror        | 1    |     | 000             | Ø5/16"x18x 1 <mark>3</mark> "L Bolt | 8     |
| В   |            | Support slats | 2    |     |                 | Ø5/16"xØ13x 2mm Spring washer       | 8     |
| C   |            | Dresser       | 1    | 1   |                 | Ø5/16"xØ22x 2mm T Flat washer       | 8     |
| 0   |            | Diccool       |      | 1   |                 | Allon wronch (4mm)                  | 1     |