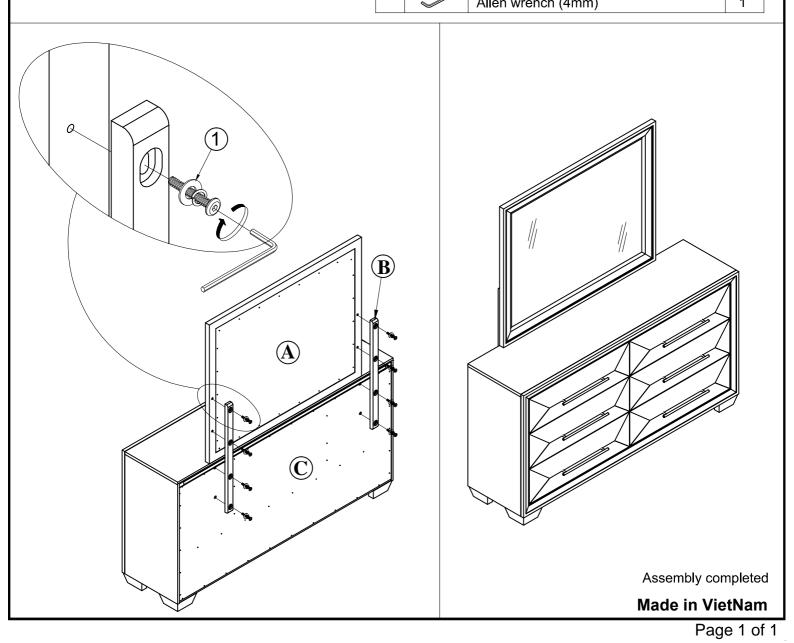

| NO. | PARTS LIST |               | Q'TY | NO. | . Hardware List |                               | Q' TY |
|-----|------------|---------------|------|-----|-----------------|-------------------------------|-------|
| A   |            | Mirror        | 1    |     | 000             | Ø5/16"x18x1-3/8 "L Bolt       | 8     |
| В   |            | Support slats | 2    |     |                 | Ø5/16"xØ13x 2mm Spring washer | 8     |
| С   | Ì          | Dresser       | 1    | 1   |                 | Ø5/16"xØ22x 2mm T Flat washer | 8     |
| •   |            | Breecer       | •    |     |                 | Allen wrench (4mm)            | 1     |